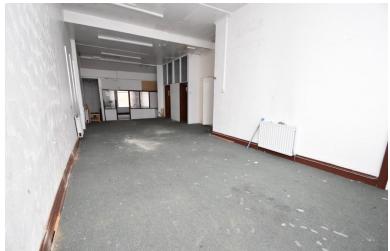

## Property Description

Located on Beamish Street within Stanley town centre a substantial retail/commercial property arranged over two floors plus basement storage and is available with vacant possession with a total space of approximately 266 sq.m (2,865 sq.ft). Basement 57 sq.m (614 sq.ft) Various storage areas accessed via a staircase off the ground floor passage. Ground Floor 101 sq.m (1089 sq.ft): Front shop retail area plus large storage area to the rear. Passage and stairs lead to basement and first floor. First Floor 108 sq.m (1,162 sq.m): Two large spaces plus twin WCs, kitchen an storage cupboards. Freehold tenure.