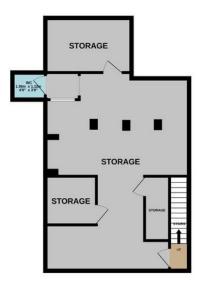

## Property Description

Located on Beamish Street within Stanley town centre a substantial retail/commercial property arranged over two floors plus basement storage and is available with vacant possession with a total space of approximately 266 sq.m (2,865 sq.ft). Basement 57 sq.m (614 sq.ft) Various storage areas accessed via a staircase off the ground floor passage. Ground Floor 101 sq.m (1089 sq.ft): Front shop retail area plus large storage area to the rear. Passage and stairs lead to basement and first floor. First Floor 108 sq.m (1,162 sq.m): Two large spaces plus twin WCs, kitchen an storage cupboards. Freehold tenure.

TOTAL FLOOR AREA: 266.2 sq.m. (2865 sq.ft.) approx.

Whilst every attempt has been made to ensure the accuracy of the floorplan contained here, measurements of doors, windows, rooms and any other items are approximate and no responsibility is taken for any error, omission or mis-statement. This plan is for illustrative purposes only and should be used as such by any prospective purchaser. The services, systems and appliances shown have not been tested and no guarantee as to their operability or efficiency can be given.

Made with Metropix 62023

10

0

1ST FLOOR 108.0 sq.m. (1162 sq.ft.) approx.

Agents Note: Whilst every care has been taken to prepare these sales particulars, they are for guidance purposes only. All measurements are approximate are for general guidance purposes only and whilst every care has been taken to ensure their accuracy, they should not be relied upon and potential buyers are advised to recheck the measurements