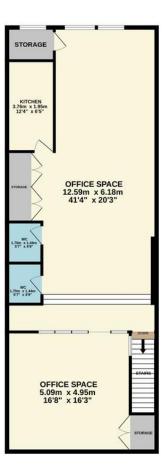

## Property Description

Located on Beamish Street within Stanley town centre a substantial retail/commercial property arranged over two floors plus basement storage and is available with vacant possession with a total space of approximately 266 sq.m (2,865 sq.ft). Basement 57 sq.m (614 sq.ft) Various storage areas accessed via a staircase off the ground floor passage. Ground Floor 101 sq.m (1089 sq.ft): Front shop retail area plus large storage area to the rear. Passage and stairs lead to basement and first floor. First Floor 108 sq.m (1,162 sq.m): Two large spaces plus twin WCs, kitchen an storage cupboards. Freehold tenure.

Made with Metropix 62023

10

0

1ST FLOOR 108.0 sq.m. (1162 sq.ft.) approx.

Agents Note: Whilst every care has been taken to prepare these sales particulars, they are for guidance purposes only. All measurements are approximate are for general guidance purposes only and whilst every care has been taken to ensure their accuracy, they should not be relied upon and potential buyers are advised to recheck the measurements