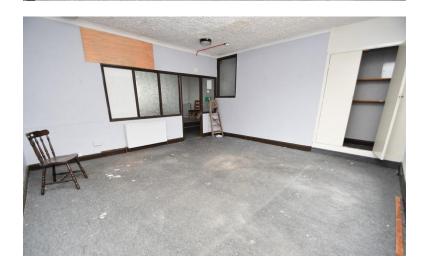

## Property Description

Located on Beamish Street within Stanley town centre a substantial retail/commercial property arranged over two floors plus basement storage and is available with vacant possession with a total space of approximately 266 sq.m (2,865 sq.ft). Basement 57 sq.m (614 sq.ft) Various storage areas accessed via a staircase off the ground floor passage. Ground Floor 101 sq.m (1089 sq.ft): Front shop retail area plus large storage area to the rear. Passage and stairs lead to basement and first floor. First Floor 108 sq.m (1,162 sq.m): Two large spaces plus twin WCs, kitchen an storage cupboards. Freehold tenure.