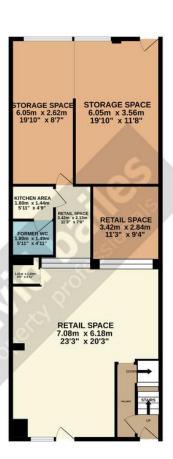

## Property Description

Located on Beamish Street within Stanley town centre a substantial retail/commercial property arranged over two floors plus basement storage and is available with vacant possession with a total space of approximately 266 sq.m (2,865 sq.ft). Basement 57 sq.m (614 sq.ft) Various storage areas accessed via a staircase off the ground floor passage. Ground Floor 101 sq.m (1089 sq.ft): Front shop retail area plus large storage area to the rear. Passage and stairs lead to basement and first floor. First Floor 108 sq.m (1,162 sq.m): Two large spaces plus twin WCs, kitchen an storage cupboards. Freehold tenure.

TOTAL FLOOR AREA: 266.2 sq.m. (2865 sq.ft.) approx.

Whilst every attempt has been made to ensure the accuracy of the floorplan contained here, measurements of doors, windows, rooms and any other items are approximate and no responsibility is taken for any error, omission or mis-statement. This plan is for illustrative purposes only and should be used as such by any prospective purchaser. The services, systems and appliances shown have not been tested and no guarantee as to their operability or efficiency can be given.