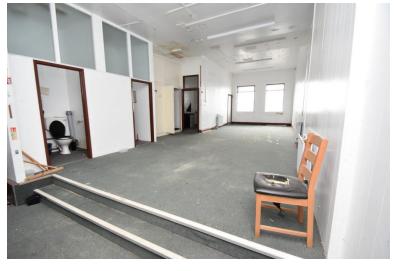

## Property Description

Located on Beamish Street within Stanley town centre a substantial retail/commercial property arranged over two floors plus basement storage and is available with vacant possession with a total space of approximately 266 sq.m (2,865 sq.ft). Basement 57 sq.m (614 sq.ft) Various storage areas accessed via a staircase off the ground floor passage. Ground Floor 101 sq.m (1089 sq.ft): Front shop retail area plus large storage area to the rear. Passage and stairs lead to basement and first floor. First Floor 108 sq.m (1,162 sq.m): Two large spaces plus twin WCs, kitchen an storage cupboards. Freehold tenure.