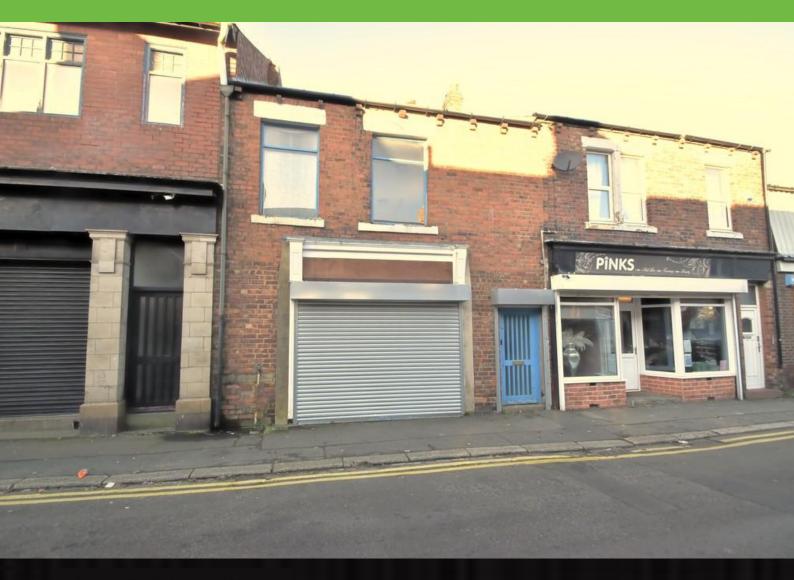

david bailes property professionals

**Beamish Street,** Stanley, Co. Durham, DH9 8AH

• Situated on Beamish Street within Stanley town centre.

£55,000

• A significant retail/commercial property arranged over two floors plus a basement.

## Beamish Street, Stanley, Co. Durham, DH9 8AH

## Property Description

Located on Beamish Street within Stanley town centre a substantial retail/commercial property arranged over two floors plus basement storage and is available with vacant possession with a total space of approximately 266 sq.m (2,865 sq.ft). Basement 57 sq.m (614 sq.ft) Various storage areas accessed via a staircase off the ground floor passage. Ground Floor 101 sq.m (1089 sq.ft): Front shop retail area plus large storage area to the rear. Passage and stairs lead to basement and first floor. First Floor 108 sq.m (1,162 sq.m): Two large spaces plus twin WCs, kitchen an storage cupboards. Freehold tenure.