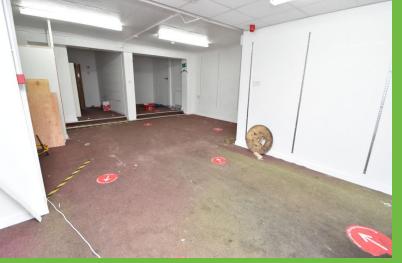

## Property Description

Located on Beamish Street within Stanley town centre a substantial retail/commercial property arranged over two floors plus basement storage and is available with vacant possession with a total space of approximately 266 sq.m (2,865 sq.ft). Basement 57 sq.m (614 sq.ft) Various storage areas accessed via a staircase off the ground floor passage. Ground Floor 101 sq.m (1089 sq.ft): Front shop retail area plus large storage area to the rear. Passage and stairs lead to basement and first floor. First Floor 108 sq.m (1,162 sq.m): Two large spaces plus twin WCs, kitchen an storage cupboards. Freehold tenure.