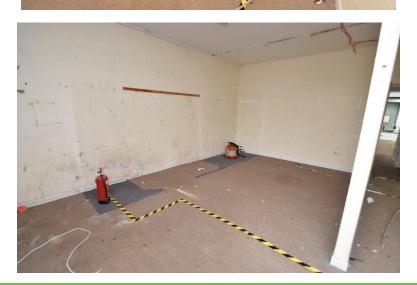

## Property Description

Located on Beamish Street within Stanley town centre a substantial retail/commercial property arranged over two floors plus basement storage and is available with vacant possession with a total space of approximately 266 sq.m (2,865 sq.ft). Basement 57 sq.m (614 sq.ft) Various storage areas accessed via a staircase off the ground floor passage. Ground Floor 101 sq.m (1089 sq.ft): Front shop retail area plus large storage area to the rear. Passage and stairs lead to basement and first floor. First Floor 108 sq.m (1,162 sq.m): Two large spaces plus twin WCs, kitchen an storage cupboards. Freehold tenure.