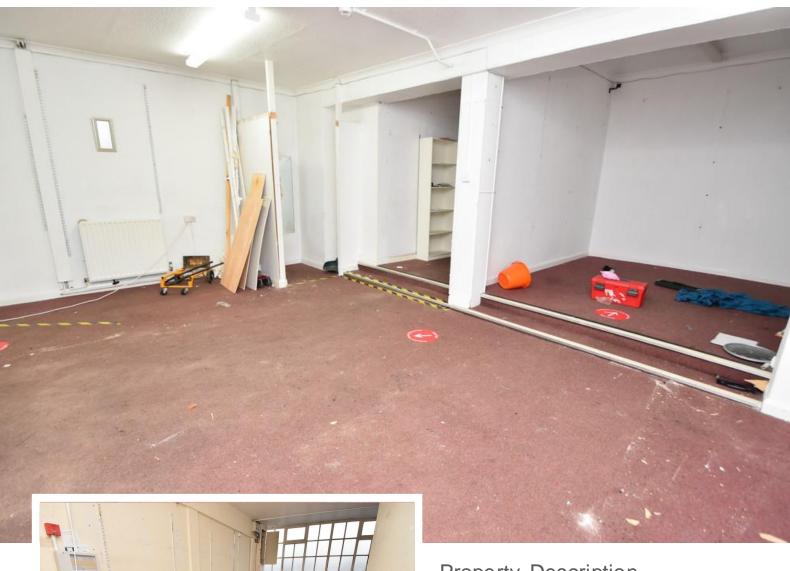

## Property Description

Located on Beamish Street within Stanley town centre a substantial retail/commercial property arranged over two floors plus basement storage and is available with vacant possession with a total space of approximately 266 sq.m (2,865 sq.ft). Basement 57 sq.m (614 sq.ft) Various storage areas accessed via a staircase off the ground floor passage. Ground Floor 101 sq.m (1089 sq.ft): Front shop retail area plus large storage area to the rear. Passage and stairs lead to basement and first floor. First Floor 108 sq.m (1,162 sq.m): Two large spaces plus twin WCs, kitchen an storage cupboards. Freehold tenure.