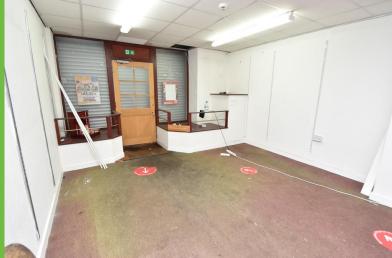

## Property Description

Located on Beamish Street within Stanley town centre a substantial retail/commercial property arranged over two floors plus basement storage and is available with vacant possession with a total space of approximately 266 sq.m (2,865 sq.ft). Basement 57 sq.m (614 sq.ft) Various storage areas accessed via a staircase off the ground floor passage. Ground Floor 101 sq.m (1089 sq.ft): Front shop retail area plus large storage area to the rear. Passage and stairs lead to basement and first floor. First Floor 108 sq.m (1,162 sq.m): Two large spaces plus twin WCs, kitchen an storage cupboards. Freehold tenure.