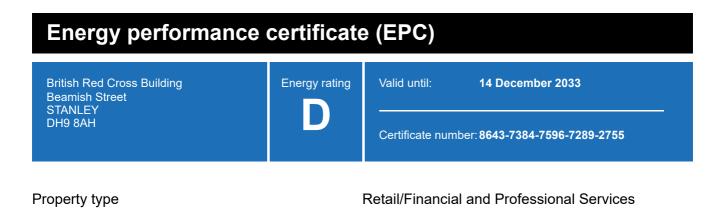

### **Energy rating and score**

This property's energy rating is D.

Properties get a rating from A+ (best) to G (worst) and a score.

The better the rating and score, the lower your property's carbon emissions are likely to be.