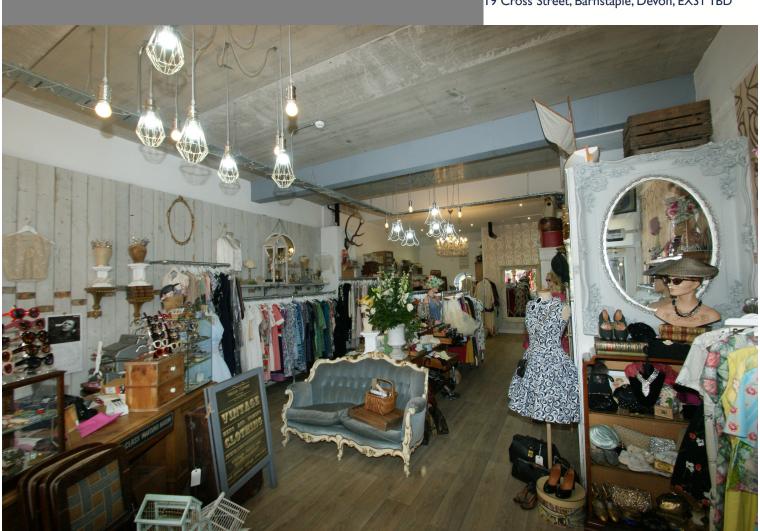

#### **DESCRIPTION & ACCOMMODATION**

The accommodation of the subject property is comprised of fitted ground floor retail and first floor retail and storage. There is rear access from the service yard behind with an external store. There is wood effect flooring and high

ceiling. The premises have the following approximate areas and dimensions:-

**Gross Frontage** 19' (5.8m)Net Frontage 17' (5.2m)Max retail Width 18' (5.5m)Max retail Depth 47' (14.5m)

712 sq ft (66 sq m) 373 sq ft (34 sq m)