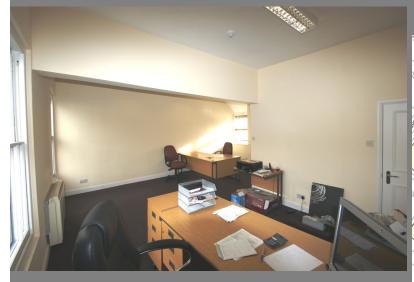

## SECOND FLOOR OFFICE

263sq ft (24.4 sq m) Double aspect with Cat 2 lighting, storage heating, feature cast iron fireplace, twin sash windows and carpeting.