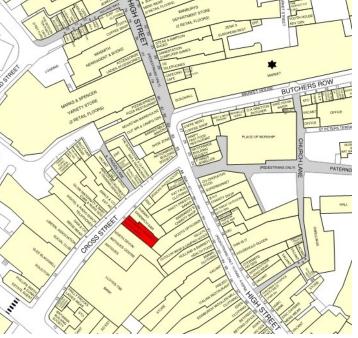

## THE SITUATION

The office space is located on Cross Street just a few yards from its junction with Barnstaple High Street.