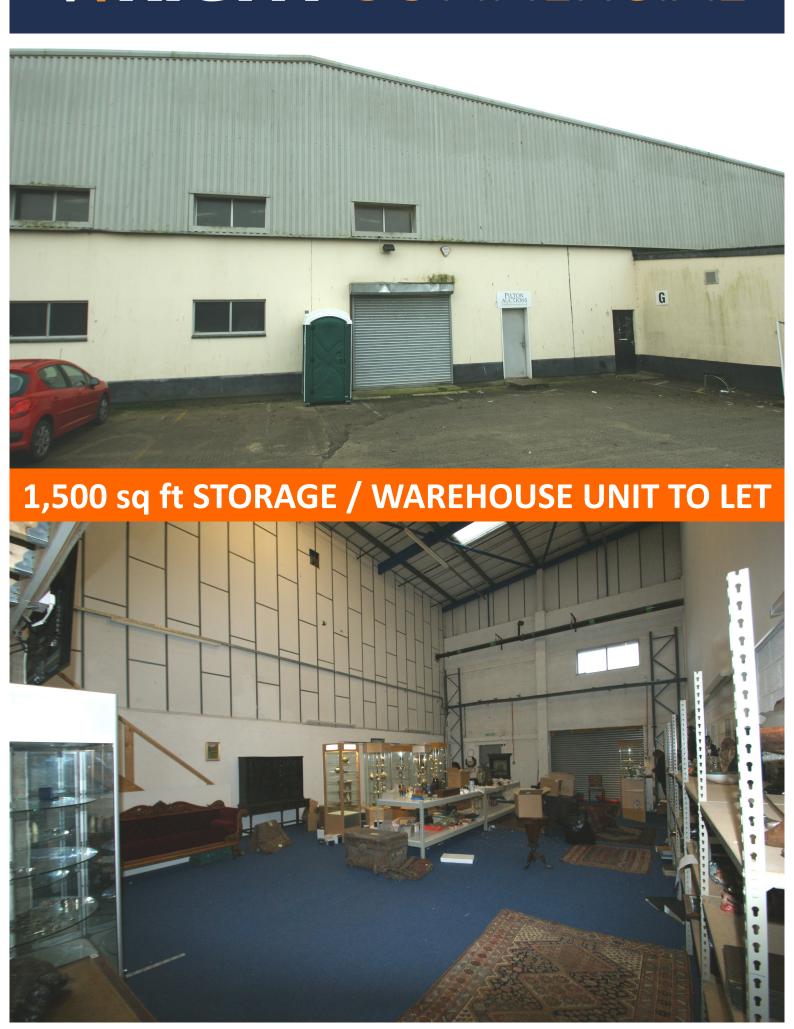

#### THE PROPERTY AND CONSTRUCTION

The unit provides a GIA of 1500 sq ft (140.2 sq m) of clear span warehousing. Specification includes roller shutter door (8'), carpet, insulated roof with translucent panels and strip lighting, mezzanine (340 sq ft) and toilet.

To the front of the unit is a parking apron.