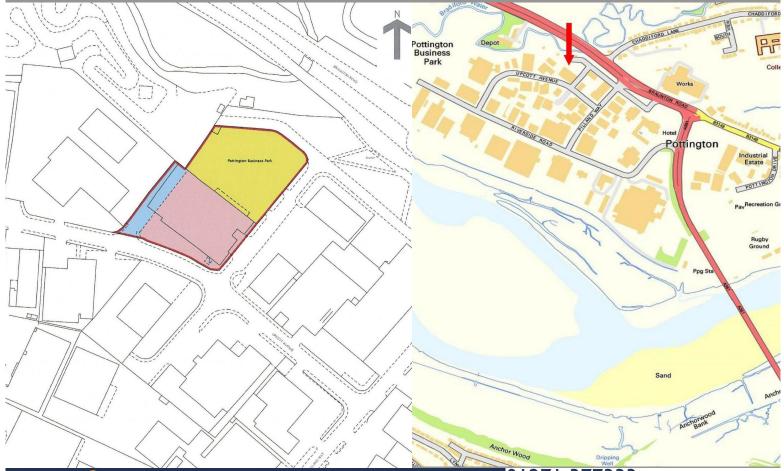

### UPCOTT AVENUE, POTTINGTON BUSINESS PARK BARNSTAPLE EX31 1NH

C.17,050 sq ft / 1,584 sq m ground floor Ancillary plant rooms and first floor Site area (including buildings) c.1.14 acres (0.46 hectares) Well located on popular Business Park Good access & visibility from A361 Level tarmac surfaced car park for c.90 vehicles

#### LOCATION

The site and premises are prominently located on Upcott Avenue within close proximity of the A361 linking Barnstaple, Braunton and the coast. Established occupiers nearby include Jewson, Magnet, Greggs, Burger King and Howdens with Barnstaple Nissan being opposite.