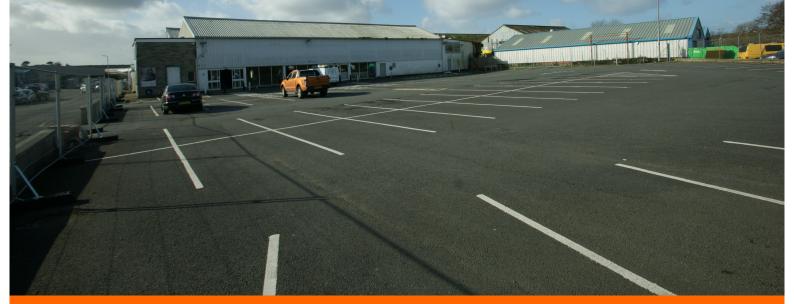

### UPCOTT AVENUE, POTTINGTON BUSINESS PARK BARNSTAPLE EX31 1NH

C.17,050 sq ft / 1,584 sq m ground floor Ancillary plant rooms and first floor Site area (including buildings) c.1.14 acres (0.46 hectares) Well located on popular Business Park Good access & visibility from A361 Level tarmac surfaced car park for c.90 vehicles

#### LOCATION

The site and premises are prominently located on Upcott Avenue within close proximity of the A361 linking Barnstaple, Braunton and the coast. Established occupiers nearby include Jewson, Magnet, Greggs, Burger King and Howdens with Barnstaple Nissan being opposite.