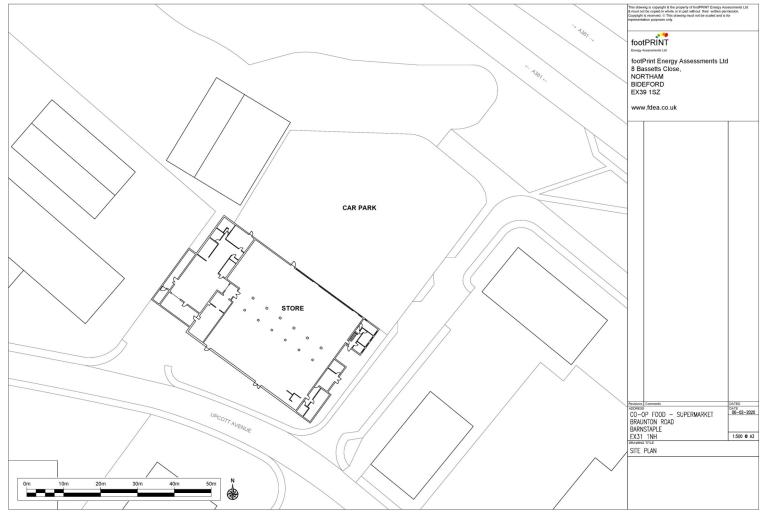

### UPCOTT AVENUE, POTTINGTON BUSINESS PARK BARNSTAPLE EX31 1NH

C.17,050 sq ft / 1,584 sq m ground floor Ancillary plant rooms and first floor Site area (including buildings) c.1.14 acres (0.46 hectares) Well located on popular Business Park Good access & visibility from A361 Level tarmac surfaced car park for c.90 vehicles