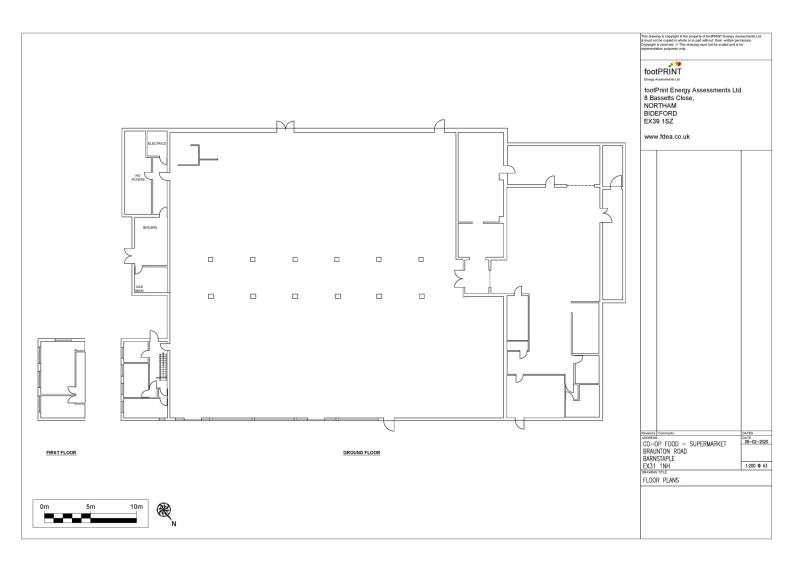

### UPCOTT AVENUE, POTTINGTON BUSINESS PARK BARNSTAPLE EX31 1NH

C.17,050 sq ft / 1,584 sq m ground floor Ancillary plant rooms and first floor Site area (including buildings) c.1.14 acres (0.46 hectares) Well located on popular Business Park Good access & visibility from A361 Level tarmac surfaced car park for c.90 vehicles