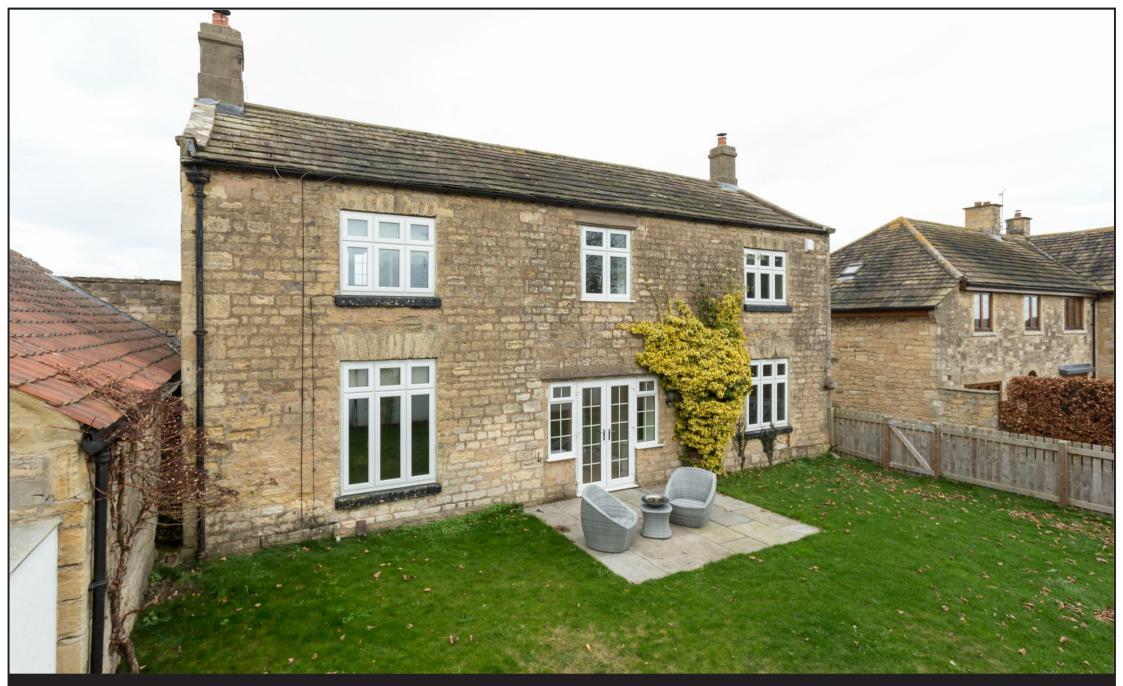

# Button House Cottage Ingmanthorpe Hall Farm York Road, , Wetherby LS22 5EQ Offers Over £465,000 | Freehold

maxwell hodgson

estate agents

This most attractive stone cottage is situated in an idyllic location, on the edge of the Ingmanthorpe Hall estate, just a short drive from Wetherby town centre and within commuting distance of Harrogate, York and Leeds The property has the benefit of oil fired central heating and PVCu double glazing and is full of character to include beams, open fireplaces and Suffolk latch internal doors to the ground floor.

Well presented throughout, the accommodation includes a spacious reception hall, separate sitting room and dining room, kitchen, boot room, utility room and ground floor WC.

There are 4 bedrooms the first two of which have en-suite shower rooms. The enclosed gardens to the rear enjoy a south facing aspect. Quietly situated in a courtyard setting with allocated parking for two vehicles, this fabulous property is offered with no onward chain.

# South Facing Enclosed Rear Garden

Flag stoned patio, lawns being fully enclosed and enjoying a sunny south facing aspect, gated access to front.