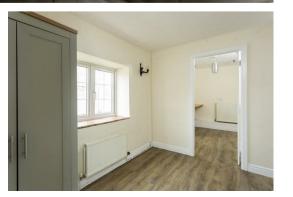

#### **Boot Room**

PVCu window to front, radiator, laminate floor.

# **Utility Room**

Work surfaces, plumbing for washing machine and space for dryer, radiator. PVCu stable front entrance door. Laminate floor.,