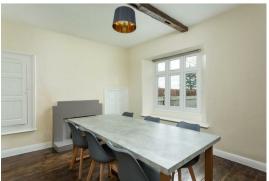

# **Dining Room**

Open fireplace, radiator, exposed floorboards. PVCu window to rear. two storage cupboards, ceiling beam.