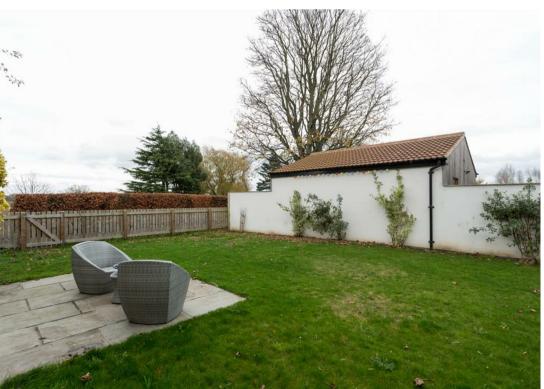

# South Facing Enclosed Rear Garden

Flag stoned patio, lawns being fully enclosed and enjoying a sunny south facing aspect, gated access to front.

# **Courtyard Parking**

Parking for two cars.