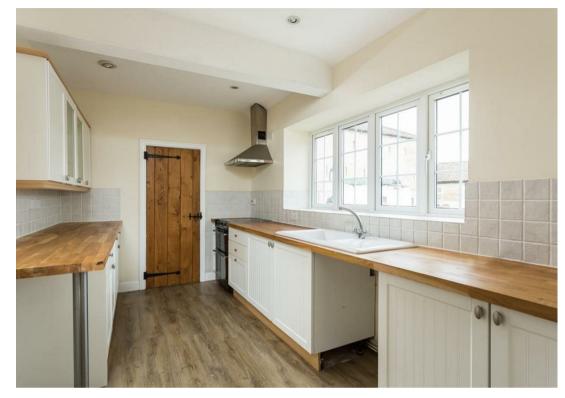

#### Kitchen

Fitted with base and wall units oak bloc work surfaces and enamel sink and drainer with

mixer taps. Electric cooker, space for fridge freezer, radiator. Laminate floor, inset ceiling downlights. PVCu window to front and stable PVCu front entrance door