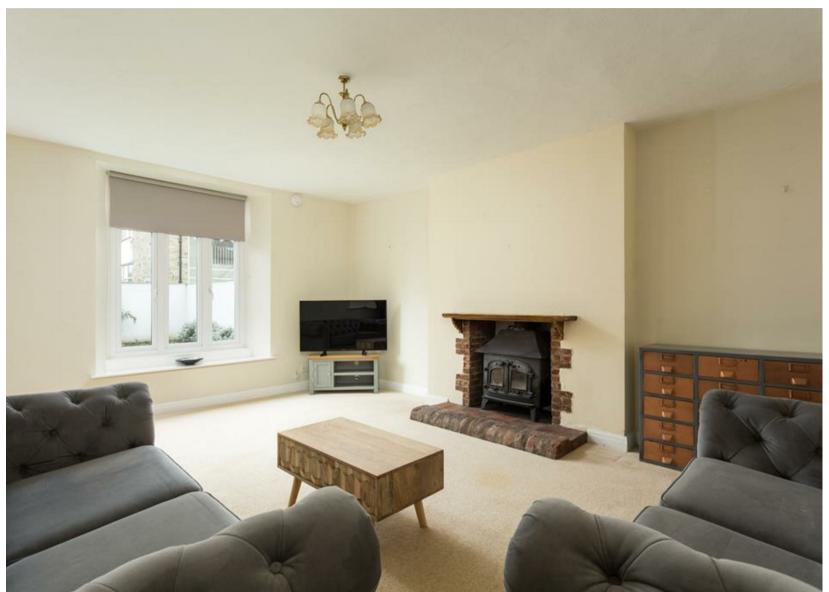

## Sitting Room

Wood burner. Fireplace with stone hearth. PVCu window to rear . Radiator.