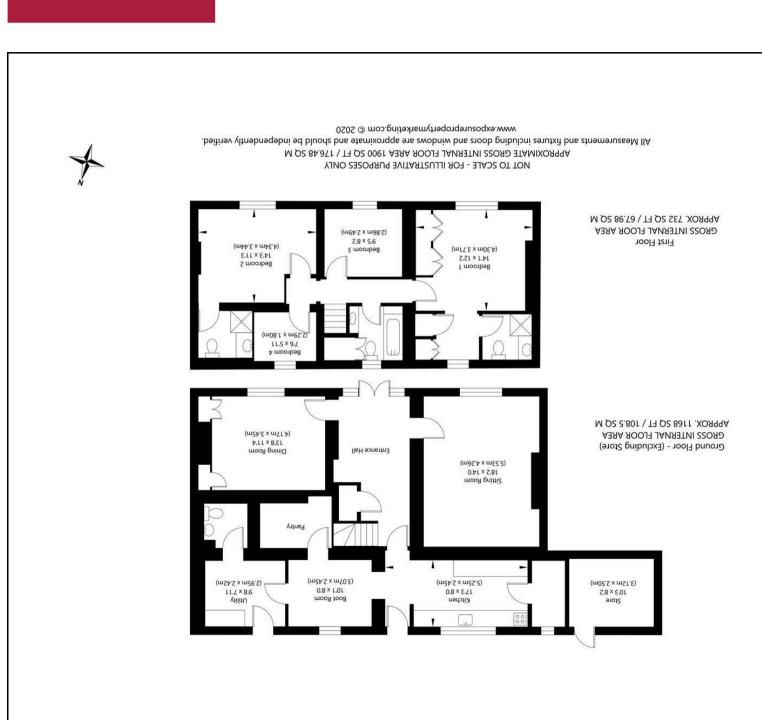

Well presented throughout, the accommodation includes a spacious reception hall, separate sitting room and dining room, kitchen, boot room, utility room and ground floor WC.

There are 4 bedrooms the first two of which have en-suite shower rooms. The enclosed gardens to the rear enjoy a south facing aspect. Quietly situated in a courtyard setting with allocated parking for two vehicles, this fabulous property is offered with no onward chain.