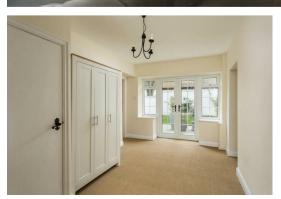

# Reception Hall

Double PVCu French doors leading out to garden. Under stairs storage cupboard. Radiator. Stairs off to first floor.