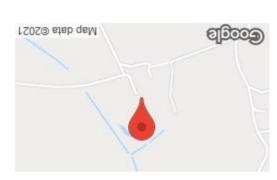

# Directions

Button House around to the right and into the junction turn left and follow the signs for down drive (our board at the end). At the t Wetherby Racecourse. Take the second left ahead. Go straight on at the roundabout by From the A1 roundabout continue straight