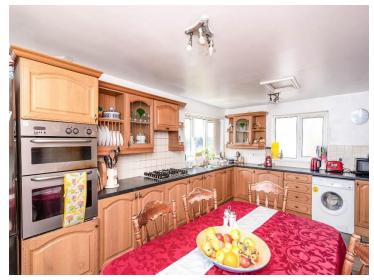

#### Kitchen/ breakfast room

17' 5" maximum x 11' 1" maximum ( 5.31m maximum x 3.38m maximum )

Very spacious fully fitted kitchen comprising wooden base and contrasting wall mounted cupboards with worktops over, space with plumbing for a washing machine, space for the housing of a fridge freezer, fitted oven and fitted grill, gas hob to surface with tiled splashback and extractor fan over, integrated dishwasher, tile effect laminate flooring, radiator, smooth plaster walls to ceiling, two

uPVC double glazed windows - one to front and one to side and also an obscure glass uPVC window to rear. Plenty of kitchen storage space.