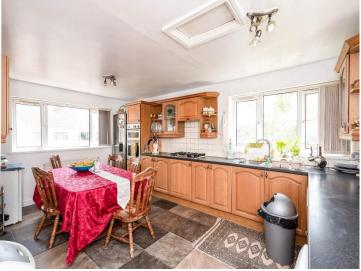

#### Kitchen/ breakfast room

17' 5" maximum x 11' 1" maximum ( 5.31m maximum x 3.38m maximum )

Very spacious fully fitted kitchen comprising wooden base and contrasting wall mounted cupboards with worktops over, space with plumbing for a washing machine, space for the housing of a fridge freezer, fitted oven and fitted grill, gas hob to surface with tiled splashback and extractor fan over, integrated dishwasher, tile effect laminate flooring, radiator, smooth plaster walls to ceiling, two

uPVC double glazed windows - one to front and one to side and also an obscure glass uPVC window to rear. Plenty of kitchen storage space.