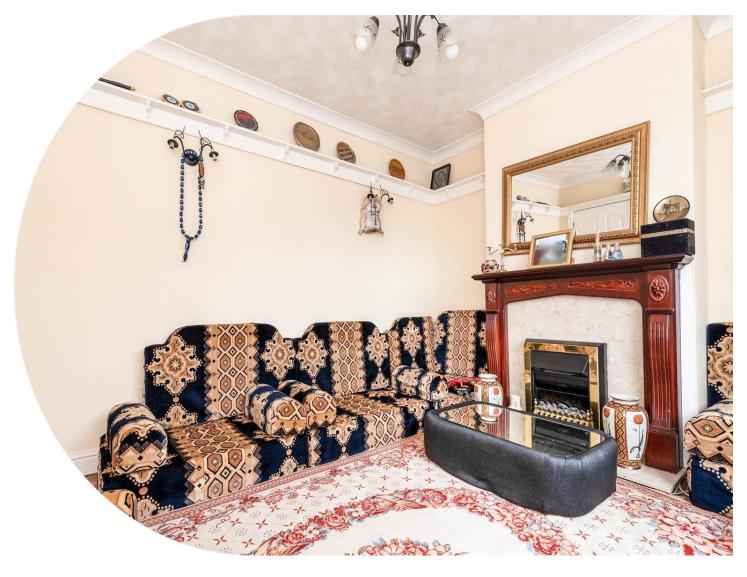

#### Sitting Room

12' 2<sup>w</sup> maximum x 11' maximum ( 3.71m maximum x 3.35m maximum )

uPVC double glazed window to front, coved ceiling, wood block flooring, radiator, feature fireplace housing an electric fire with wood mantelpiece to surround.