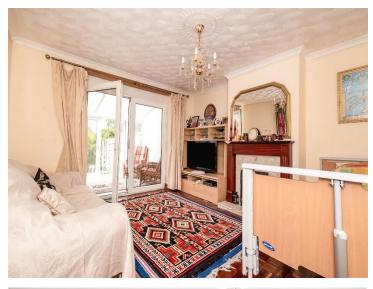

#### Lounge

13' 11" maximum x 12' 2" maximum ( 4.24m maximum x 3.71m maximum )

Spacious lounge with uPVC patio doors leading into the conservatory, electric feature fireplace to centre, coved ceiling, wood block flooring, radiator.