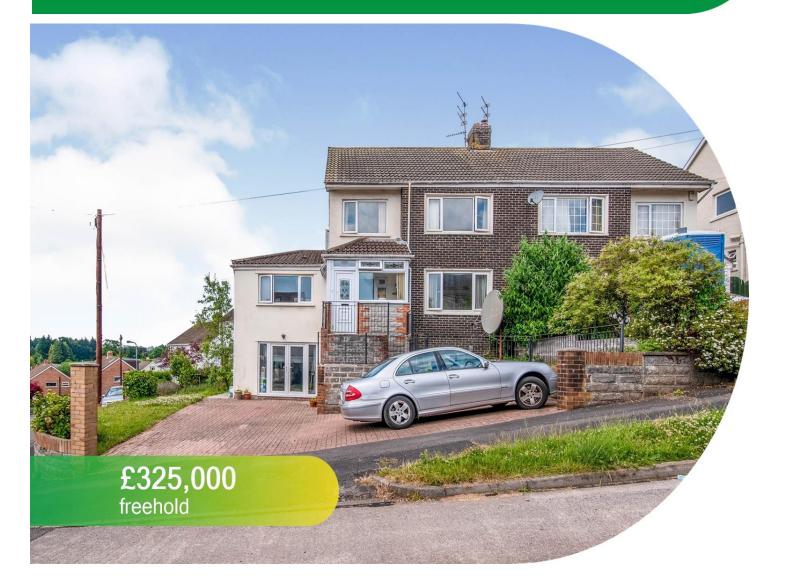

## Caer Wenallt, RhiwbinaCF14 7HP

- EPC Rating: Awaited
- THREE BEDROOMS
- CORNER PLOT SEMI DETACHED HOUSE
- POPULAR LOCATION IN CAER
  WENALLT PANTMAWR
- SITTING ROOM & LOUNGE

# About The Property

An impressive three bedroom, semi detached house situated on a desirable corner plot in the sought after location in Pantmawr, Rhiwbina. Benefiting from versatile living space, ample off street parking to front, a fantastic family home to grow into or ideal first time purchase.

#### Front

A fantastic corner plot, landscaped garden, dropped kerb leading to the driveway providing off road parking for up to four cars, laid to lawn to side with fence boundaries to surround, steps leading up to the main entrance porch with a raised stone area, side access leading to the rear garden. Outside water tap to side of the