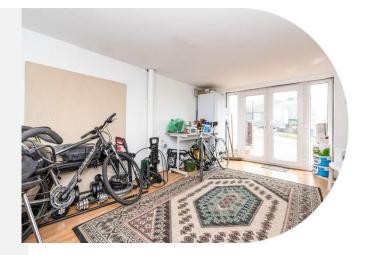

### **Converted Garage**

17' 5" maximum x 11' 2" maximum ( 5.31m maximum x 3.40m maximum )

A further reception room which was previously the garage and providing excellent storage space, smooth plaster walls to ceiling, electrical power points, two radiators, laminate flooring, uPVC double glazed window to side.