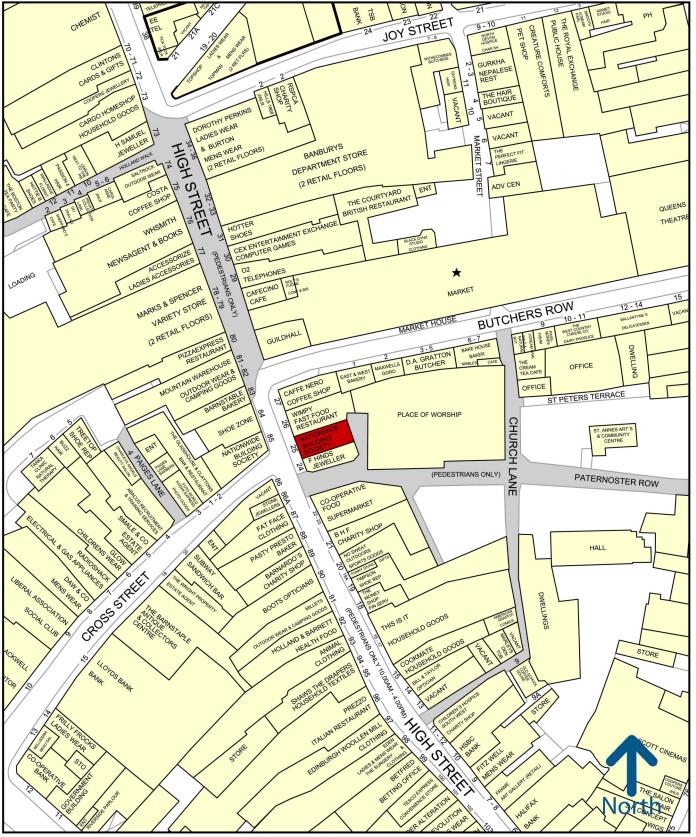

### LOCATION

This property occupies a prominent trading location facing down Cross Street close to the Pannier Market; it is situated adjacent to **Marks & Spencer**, **Wimpy** and close to branches of **Rieker Shoes**, **Milletts**, **Shoe Zone**, **Caffe Nero**, **Mountain Warehouse** and **Boots Opticians**.

#### EPC

Will be provided to interested parties

50 metres

Experian Goad Plan Created: 02/04/2015 Created By: Wright Commercial