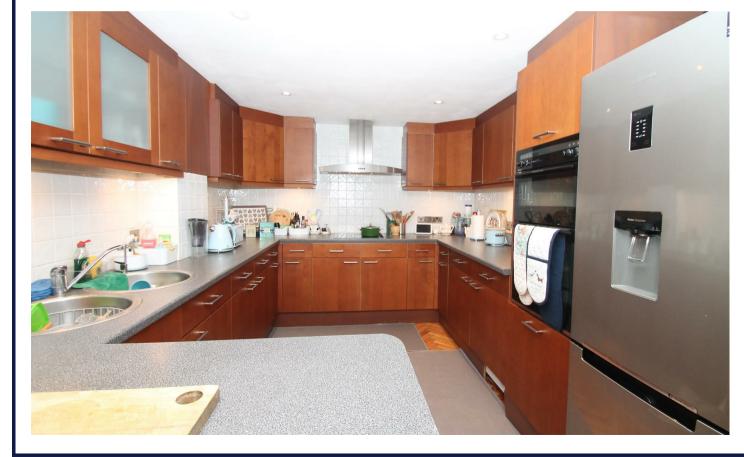

The flat is ideally located on Fox Lane for Palmers Greens shops, restaurants, bus routes and mainline station into Moorgate. Southgate underground is also short bus ride away via the W6 bus route.

Secure communal entrance with entry phone system • Spacious living room with parquet wood floor • Fitted kitchen/diner • Guest cloak room • Two double bedrooms both with en-suite bath/shower rooms • Electric heating • Secure gated parking for one vehicle.

- Two double bedrooms
- Split level flat
- Spacious living room
- Kitchen/diner
- Two bath/shower rooms
- Former school building
- Electric heating
- Gated parking space