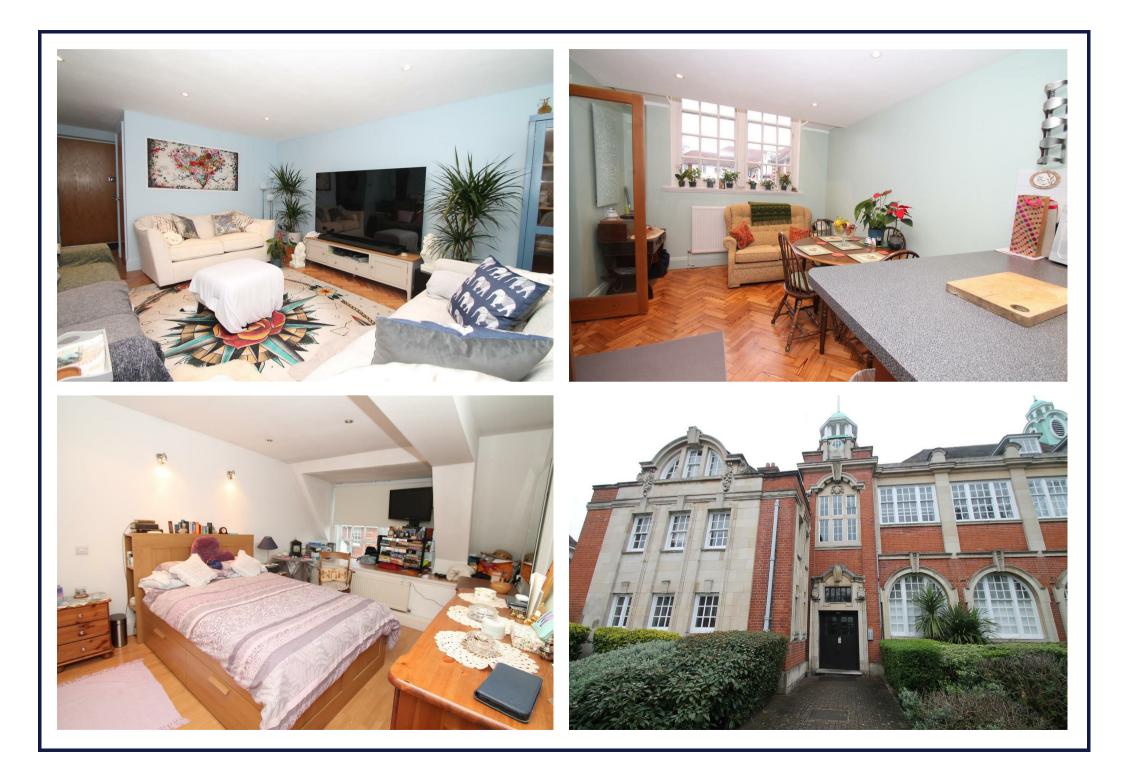

## Corrib Court, Crothall Close, Palmers Green, London, N13

6 MONTH LET REQUIRED for a spacious furnished two double bedroom duplex flat set over the first and second floors of this converted former school building.

The flat is ideally located on Fox Lane for Palmers Greens shops, restaurants, bus routes and mainline station into Moorgate. Southgate underground is also short bus ride away via the W6 bus route.

Secure communal entrance with entry phone system • Spacious living room with parquet wood floor • Fitted kitchen/diner • Guest cloak room • Two double bedrooms both with en-suite bath/shower rooms • Electric heating • Secure gated parking for one vehicle.

- Two double bedrooms
- Split level flat
- Spacious living room
- Kitchen/diner
- Two bath/shower rooms
- Former school building
- Electric heating
- Gated parking space