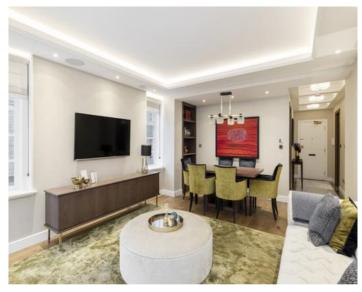

## Lowndes Square, London SW1

We are proud to bring to market this immaculately refurbished apartment situated on the 3rd floor, with a lift, in a sought after 24 hour portered block in Lowndes Square. The property has been refurbished to a very high standard throughout, offering 2 bedrooms and 2 shower rooms, with an en-suite in the master bedroom. There is a separate fully fitted kitchen and the reception room has dining as well. The apartment has a beautiful marble floor in the entrance and wood flooring in the living spaces. There is air conditioning and Lutron lighting system throughout the apartment. Lowndes Square is conveniently situated east of Sloane Street very close to Hyde Park and the world famous department stores Harvey Nichols and Harrods.

2 Bedrooms : En Suite Shower Room : Shower Room : Reception Room/Dining Room : Kitchen : EPC Rating D

Guide Price £2,400,000 Subject To Contract