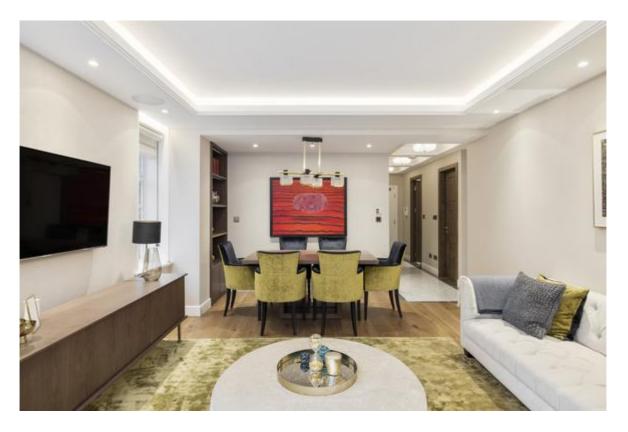

## Lowndes Square, London SW1

We are proud to bring to market this immaculately refurbished apartment situated on the 3rd floor, with a lift, in a sought after 24 hour portered block in Lowndes Square. The property has been refurbished to a very high standard throughout, offering 2 bedrooms and 2 shower rooms, with an en-suite in the master bedroom. There is a separate fully fitted kitchen and the reception room has dining as well. The apartment has a beautiful marble floor in the entrance and wood flooring in the living spaces. There is air conditioning and Lutron lighting system throughout the apartment. Lowndes Square is conveniently situated east of Sloane Street very close to Hyde Park and the world famous department stores Harvey Nichols and Harrods.

2 Bedrooms : En Suite Shower Room : Shower Room : Reception Room/Dining Room : Kitchen : EPC Rating D

Guide Price £2,400,000 Subject To Contract