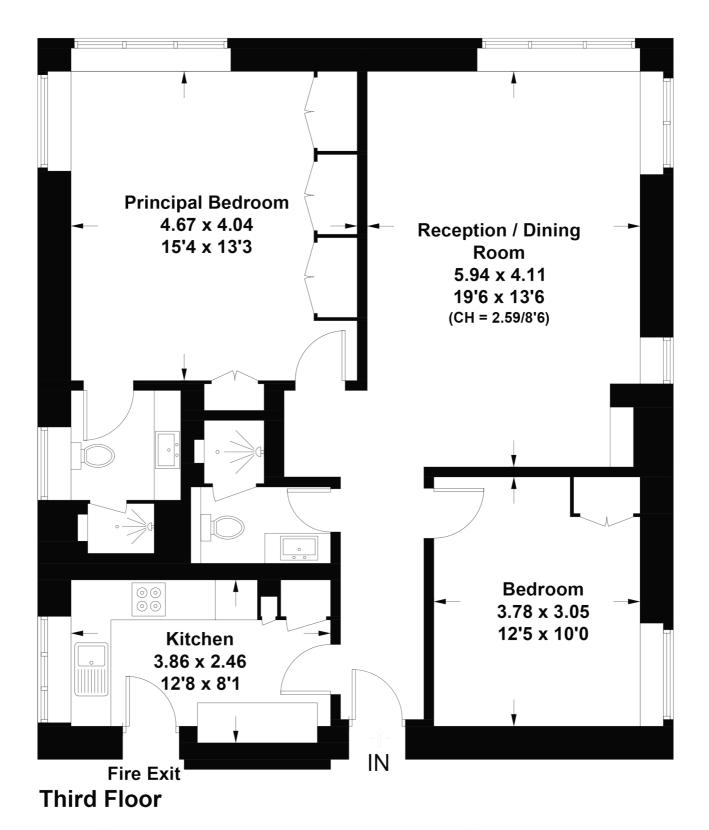

# Lowndes Square, SW1X

Approximate Floor Area = 88.7 sq m / 955 sq ft Including Limited Use Area (4.3 sq m / 46 sq ft)

This plan is for layout guidance only. Not drawn to scale unless stated. Windows and door openings are approximate. Whilst every care is taken in the preparation of this plan, please check all dimensions, shapes and compass bearings before making any decisions reliant upon them. (ID821890)