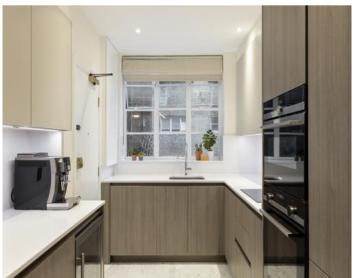

## Lowndes Square, London SW1

We are proud to bring to market this immaculately refurbished apartment situated on the 3rd floor, with a lift, in a sought after 24 hour portered block in Lowndes Square. The property has been refurbished to a very high standard throughout, offering 2 bedrooms and 2 shower rooms, with an en-suite in the master bedroom. There is a separate fully fitted kitchen and the reception room has dining as well. The apartment has a beautiful marble floor in the entrance and wood flooring in the living spaces. There is air conditioning and Lutron lighting system throughout the apartment. Lowndes Square is conveniently situated east of Sloane Street very close to Hyde Park and the world famous department stores Harvey Nichols and Harrods.

2 Bedrooms : En Suite Shower Room : Shower Room : Reception Room/Dining Room : Kitchen : EPC Rating D

Guide Price £2,400,000 Subject To Contract