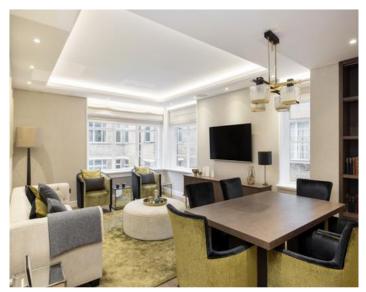

## Lowndes Square, London SW1

We are proud to bring to market this immaculately refurbished apartment situated on the 3rd floor, with a lift, in a sought after 24 hour portered block in Lowndes Square. The property has been refurbished to a very high standard throughout, offering 2 bedrooms and 2 shower rooms, with an en-suite in the master bedroom. There is a separate fully fitted kitchen and the reception room has dining as well. The apartment has a beautiful marble floor in the entrance and wood flooring in the living spaces. There is air conditioning and Lutron lighting system throughout the apartment. Lowndes Square is conveniently situated east of Sloane Street very close to Hyde Park and the world famous department stores Harvey Nichols and Harrods.

2 Bedrooms : En Suite Shower Room : Shower Room : Reception Room/Dining Room : Kitchen : EPC Rating D

Guide Price £2,400,000 Subject To Contract