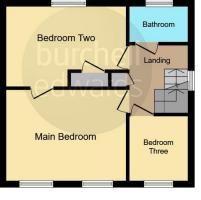

## Landing

Airing cupboard.

### **Bedroom One**

12' 4" x 15' 6" (3.76m x 4.72m) Double glazed window to rear aspect.

### **Bedroom Two**

8' x 12' 4" (2.44m x 3.76m) Double glazed window to rear aspect and central heating radiator.

## **Bedroom Three**

11' 3" x 12' 5" (3.43m x 3.78m)

Two double glazed windows to front aspect, fitted wardrobes and central heating radiator.

## **Bathroom**

7' 10" x 4' 11" (2.39m x 1.50m) Bath, shower, WC, hand wash basin and central heating radiator.