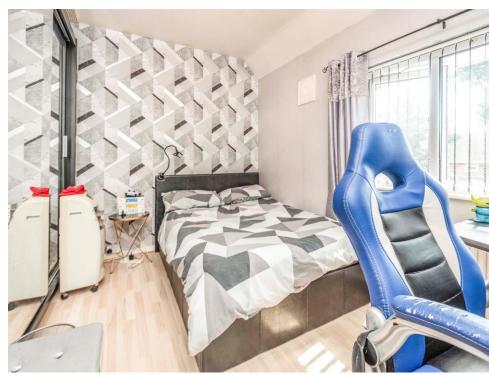

### **Bedroom One**

12' 4" x 15' 6" (3.76m x 4.72m) Double glazed window to rear aspect.

### **Bedroom Two**

8' x 12' 4" (2.44m x 3.76m) Double glazed window to rear aspect and central heating radiator.

## **Bedroom Three**

11' 3" x 12' 5" (3.43m x 3.78m)

Two double glazed windows to front aspect, fitted wardrobes and central heating radiator.

## **Bedroom Four**

7' 11" x 8' 6" (2.41m x 2.59m) Double glazed window to front aspect and central heating radiator.