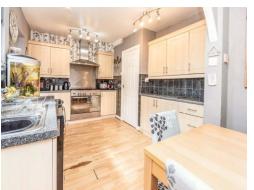

#### Kitchen

20' 7" x 9' 10" (6.27m x 3.00m)

Double glazed window to rear aspect, double glazed sliding doors, gas cooker point and extractor hood.