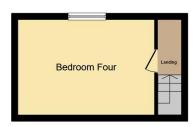

## **Bedroom Four**

7' 11" x 8' 6" (2.41m x 2.59m) Double glazed window to front aspect and central heating radiator.