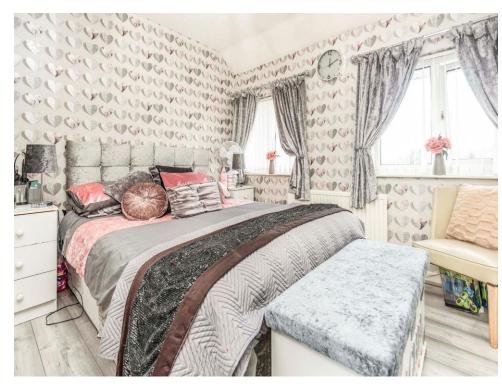

### **Bedroom One**

12' 4" x 15' 6" (3.76m x 4.72m) Double glazed window to rear aspect.

### **Bedroom Two**

8' x 12' 4" (2.44m x 3.76m) Double glazed window to rear aspect and central heating radiator.

## **Bedroom Three**

11' 3" x 12' 5" (3.43m x 3.78m)

Two double glazed windows to front aspect, fitted wardrobes and central heating radiator.

## **Bedroom Four**

7' 11" x 8' 6" (2.41m x 2.59m) Double glazed window to front aspect and central heating radiator.