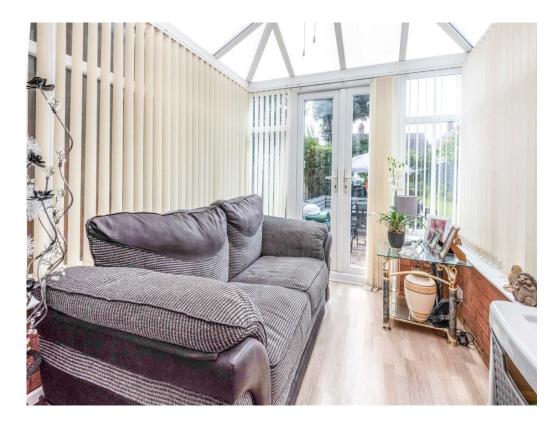

## Conservatory

9' 3" x 8' 2" (2.82m x 2.49m)

Of upvc construction with double glazed windows to rear and side aspects.