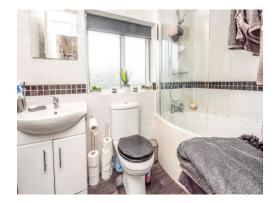

## **Bathroom**

7' 10" x 4' 11" (2.39m x 1.50m) Bath, shower, WC, hand wash basin and central heating radiator.