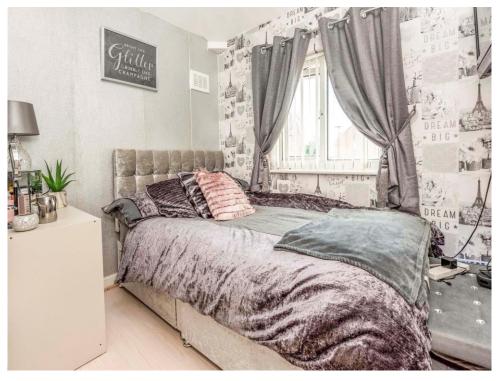

### **Bedroom One**

12' 4" x 15' 6" (3.76m x 4.72m) Double glazed window to rear aspect.

### **Bedroom Two**

8' x 12' 4" (2.44m x 3.76m) Double glazed window to rear aspect and central heating radiator.

## **Bedroom Three**

11' 3" x 12' 5" (3.43m x 3.78m)

Two double glazed windows to front aspect, fitted wardrobes and central heating radiator.

## **Bedroom Four**

7' 11" x 8' 6" (2.41m x 2.59m) Double glazed window to front aspect and central heating radiator.