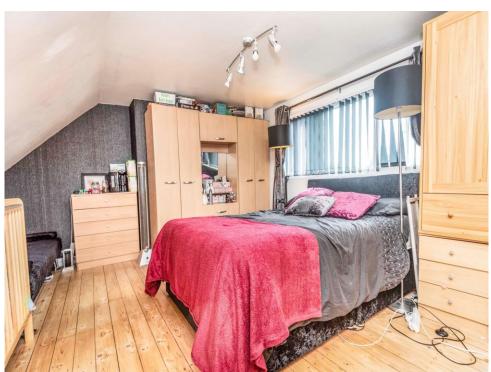

### **Bedroom One**

12' 4" x 15' 6" (3.76m x 4.72m) Double glazed window to rear aspect.

### **Bedroom Two**

8' x 12' 4" (2.44m x 3.76m) Double glazed window to rear aspect and central heating radiator.

## **Bedroom Three**

11' 3" x 12' 5" (3.43m x 3.78m)

Two double glazed windows to front aspect, fitted wardrobes and central heating radiator.

## **Bedroom Four**

7' 11" x 8' 6" (2.41m x 2.59m) Double glazed window to front aspect and central heating radiator.