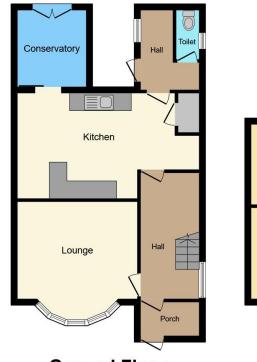

### **Entrance Hall**

Double glazed door to front aspect, central heating radiator, meter cupboard and understairs storage.

#### Kitchen

20' 7" x 9' 10" (6.27m x 3.00m)

Double glazed window to rear aspect, double glazed sliding doors, gas cooker point and extractor hood.

## Conservatory

9' 3" x 8' 2" (2.82m x 2.49m)

Of upvc construction with double glazed windows to rear and side aspects.

### W.C

Double glazed window to side aspect, WC and hand wash basin.

### Garden

Slabbed patio leading to laid lawn.

Residential Sales & Lettings | Mortgage Services | Conveyancing | Surveyors | Land & New Homes

**Ground Floor** 

**First Floor** 

**Second Floor** 

This floorplan is for illustrative purposes only and is not drawn to scale. Measurements, floor-areas, openings and orientations are approximate. They should not be relied upon for any purpose and do not form any part of an agreement. No liability is taken for any error or mis-statement. All parties must rely on their own inspections.