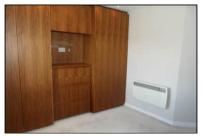

## **BEDROOM 1**

12' 8" x 11' 2" (3.86m x 3.40m) Windows to rear, inset ceiling spot lights, wall to wall fitted wardrobes incorporating chest of drawers, electric radiator, fitted carpet.