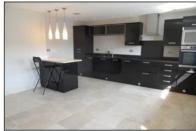

## **KITCHEN**

Leaded window to front, extensively fitted with fitted smart range of black high gloss wall, base and drawer units with chrome handles, integrated dishwasher, fridge/freezer and washing machine, built in stainless steel electric oven and built in stainless steel microwave, inset hob with stainless steel/glass extractor above, inset stainless steel sink unit with chrome mixer tap, breakfast bar with pendant lighting above and ample work top surfaces.