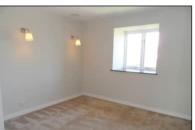

## **BEDROOM 2**

11' 2" x 11' 2" (3.40m x 3.40m) Window to rear, inset ceiling spot lights, fitted carpet, electric radiator, range of modern drawer units.