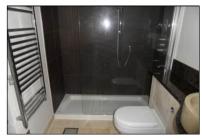

## **SHOWER ROOM**

Very smart room with inset ceiling spot lights, large walk in shower with chrome overhead shower, inset fitments and glass screen, mounted circular was hand basin with trendy free standing mixer tap, low level WC with concealed cistern and inset flush, smart tiling to splash back areas and floor, chrome ladder radiator.