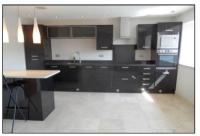

## **KITCHEN**

Leaded window to front, extensively fitted with fitted smart range of black high gloss wall, base and drawer units with chrome handles, integrated dishwasher, fridge/freezer and washing machine, built in stainless steel electric oven and built in stainless steel microwave, inset hob with stainless steel/glass extractor above, inset stainless steel sink unit with chrome mixer tap, breakfast bar with pendant lighting above and ample work top surfaces.