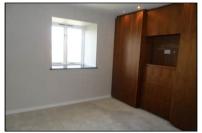

## **BEDROOM 1**

12' 8" x 11' 2" (3.86m x 3.40m) Windows to rear, inset ceiling spot lights, wall to wall fitted wardrobes incorporating chest of drawers, electric radiator, fitted carpet.