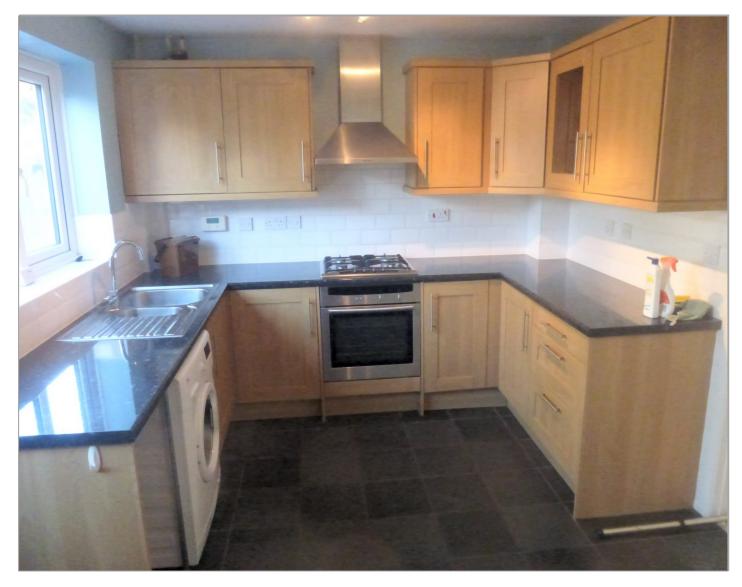

**Kitchen:** With a range of modern, light wood, wall and base units with chrome handles. Marble effect work surface. Oven with gas hob and stainless steel extractor fan over. Integrated fridge/freezer. Inset stainless steel sink unit and drainer. Tile work surround. Slate effect tile floor. Pantry cupboard. Door leading out to rear garden.