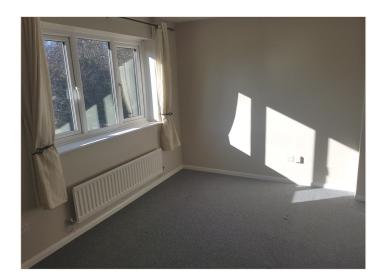

azed bay window.

**Kitchen:** With a range of modern, light wood, wall and base units with chrome handles. Marble effect work surface. Oven with gas hob and stainless steel extractor fan over. Integrated fridge/freezer. Inset stainless steel sink unit and drainer. Tile work surround. Slate effect tile floor. Pantry cupboard. Door leading out to rear garden.

## First floor:

**Bathroom:** Cream tiles to floor. Tiled floor to ceiling. Wash hand basin, WC and bath with triton electric shower. Extractor fan. Double glazed frosted window.

Airing cupboard housing hot water tank

Three bedrooms all neutrally decorated throughout.

Double Glazing
Gas Heating

## Outside:

Rear Garden with shed and patio area

Lawned garden to the front of property

Off road parking to the side of the property