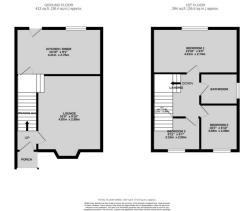

# A neatly presented three bedroom semi-detached house

Entrance hall | Kitchen | Living Room | Three bedrooms | Bathroom | Gas radiator heating | Double glazing | Rear garden | Off road parking

Situated in this quiet cul-de-sac on this pleasant development to the east of Banbury, a neatly presented three bedroom property located within easy access of the M40 Motorway.

### Ground floor:

**UPVC front door leading to Entrance Hall:** Wooden laminate floor. Radiator to wall. Smoke alarm to ceiling. Stairs rising off to first floor

**Living Room:** Wooden flooring. Radiator to wall. Double glazed bay window.

**Kitchen:** With a range of modern, light wood, wall and base units with chrome handles. Marble effect work surface. Oven with gas hob and stainless steel extractor fan over. Integrated fridge/freezer. Inset stainless steel sink unit and drainer. Tile work surround. Slate effect tile floor. Pantry cupboard. Door leading out to rear garden.

## First floor:

**Bathroom:** Cream tiles to floor. Tiled floor to ceiling. Wash hand basin, WC and bath with triton electric shower. Extractor fan. Double glazed frosted window.

Airing cupboard housing hot water tank

Three bedrooms all neutrally decorated throughout.

Double Glazing
Gas Heating

## Outside:

Rear Garden with shed and patio area

Lawned garden to the front of property

Off road parking to the side of the property