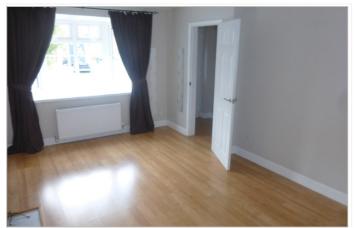

### Ground floor:

**UPVC front door leading to Entrance Hall:** Wooden laminate floor. Radiator to wall. Smoke alarm to ceiling. Stairs rising off to first floor

**Living Room:** Wooden flooring. Radiator to wall. Double glazed bay window.