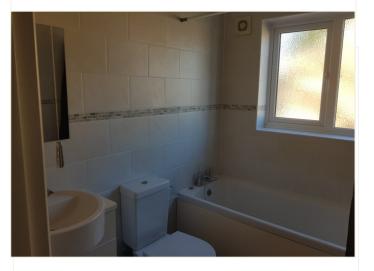

## First floor:

**Bathroom:** Cream tiles to floor. Tiled floor to ceiling. Wash hand basin, WC and bath with triton electric shower. Extractor fan. Double glazed frosted window.

Airing cupboard housing hot water tank