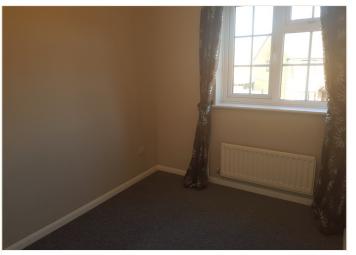

ed bay window.

**Kitchen:** With a range of modern, light wood, wall and base units with chrome handles. Marble effect work surface. Oven with gas hob and stainless steel extractor fan over. Integrated fridge/freezer. Inset stainless steel sink unit and drainer. Tile work surround. Slate effect tile floor. Pantry cupboard. Door leading out to rear garden.

## First floor:

**Bathroom:** Cream tiles to floor. Tiled floor to ceiling. Wash hand basin, WC and bath with triton electric shower. Extractor fan. Double glazed frosted window.

Airing cupboard housing hot water tank

Three bedrooms all neutrally decorated throughout.

Double Glazing
Gas Heating

## Outside:

Rear Garden with shed and patio area

Lawned garden to the front of property

Off road parking to the side of the property