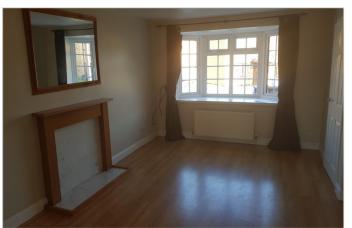

### Ground floor:

**UPVC front door leading to Entrance Hall:** Wooden laminate floor. Radiator to wall. Smoke alarm to ceiling. Stairs rising off to first floor

**Living Room:** Wooden flooring. Radiator to wall. Double glazed bay window.