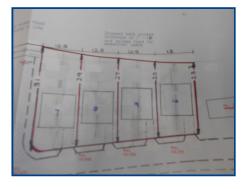

## Ystradfellte Road Pont Nedd Fechan Neath Neath Port Talbot.

<image>

- OUTLINE PLANNING FOR DETACHED DWELLING
- SITUATED WITHIN NATIONAL PARK
- SERVICED PLOT
- SEMI RURAL LOCATION
- CLOSE TO AMENITIES
- FURTHER DETAILS AVAILABLE ON REQUEST
- PLANNING REFERENCE 11/06852/OUT

The Plots are situated within two An amazing opportunity to acquire drawn to this serviced self build plot, situated