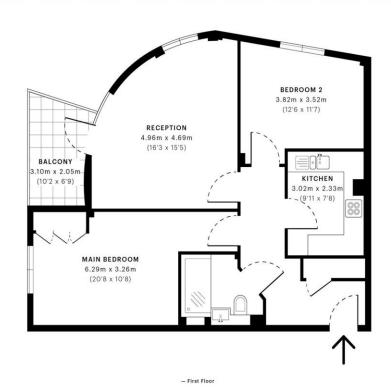

## **Brooklands Court Wandsworth Road, London**

SHARED OWNERSHIP! Barnard Marcus are delighted to offer for sale this stunning two bedroom larger then average flat comprises a spacious reception room with space for a dining area and direct access to the private balcony and a modern separate kitchen.

This flat also boasts two double bedrooms with the main bedroom being of considerable size, a modern bathroom and ample storage throughout. There is also secure cycle storage, and an off-street car park (some places available on a first come first serve basis with a valid permit) and we have been informed that there could also be potential to buy a parking space although we recommend that any prospective buyer confirms this via their legal representative.

#### **Brooklands Court, SW8**

O7/06/2021

LASER SCAN POINTS 2,203,961 GROSS INTERNAL AREA

70.8 Sqm / 762.1 Sqft

**m**spec

Spec floor plans are produced in accordance with the Royal Institution of Chartered Surveyors' Property Measurement Standards. Plots and gardens are illustrative only and are excluded from all area calculations. Due to rounding, numbers may not add up precisely.

IPMS 3B RESIDENTIAL 77.1 Sqm / 829.5 Sqft IPMS 3C RESIDENTIAL 74.3 Sqm / 799.4 Sqft SPEC ID 60b61193a425a90da31faf65

The footprint of the property
70.8 Sqm / 762.1 Sqft

NET AREA (INTERNAL) Excludes walls and external feature 67.6 Sqm / 727.4 Sqft

EXTERNAL STRUCTURAL FEATURES Balconies, terraces, verandas etc.

RESTRICTED HEAD HEIGHT Limited use area under 1.5 m 0.0 Sqm / 0.0 Sqft