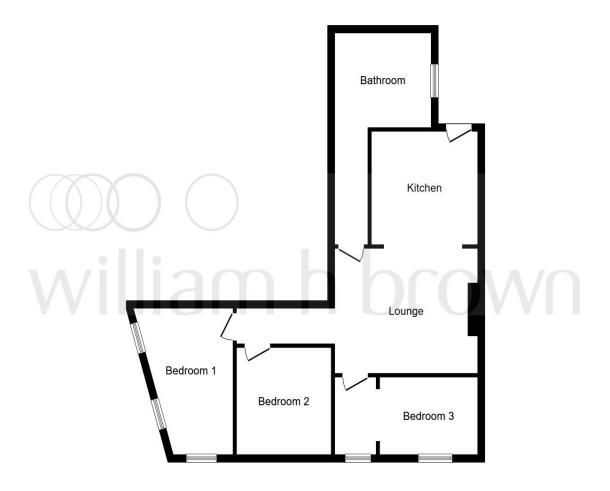

This floor plan is for illustrative purposes only. It is not drawn to scale. Any measurements, floor areas (including any total floor area), openings and orientation are approximate. No details are guaranteed, they cannot be relied upon for any purpose and they do not form part of any agreement. No liability is taken for any error, omission or misstatement. A party must rely upon its own inspection(s).

Plan produced for William H Brown. Powered by www.focalagent.com

### Kitchen

11' x 10' 7" ( 3.35m x 3.23m )

#### Lounge

14' 4" x 11' 8" ( 4.37m x 3.56m )

#### **Bedroom 1**

13' 8" x 10' average ( 4.17m x 3.05m average )

### **Bedroom 2**

10' 8" x 9' 6" ( 3.25m x 2.90m )

# **Bedroom 3**

9' 10" x 7' 3" ( 3.00m x 2.21m )

#### **Bathroom**

10' 11" x 8' 10" ( 3.33m x 2.69m )