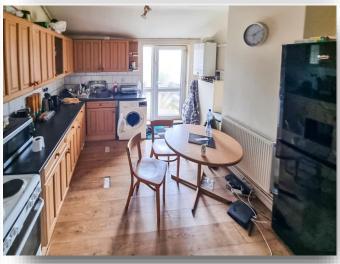

# Welcome to

# **Norfolk Street, Wisbech**

An opportunity to acquire an investment property in the centre of Wisbech that is currently let to a tenant paying £480pcm. The flat is situated on the first floor above retail premises and comprises a lounge, kitchen, 3 bedrooms and bathroom.









This floor plan is for illustrative purposes only. It is not drawn to scale. Any measurements, floor areas (including any total floor area), openings and orientation are approximate. No details are guaranteed, they cannot be relied upon for any purpose and they do not form part of any agreement. No liability is taken for any error, omission or misstatement. A party must rely upon its own inspection(s).

Plan produced for William H Brown. Powered by www.focalagent.com

### Kitchen

11' x 10'