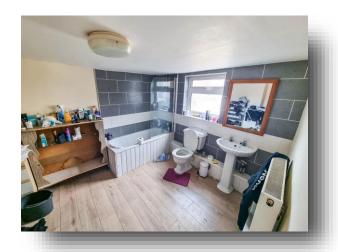

# Welcome to

# **Norfolk Street, Wisbech**

An opportunity to acquire an investment property in the centre of Wisbech that is currently let to a tenant paying £480pcm. The flat is situated on the first floor above retail premises and comprises a lounge, kitchen, 3 bedrooms and bathroom.









This floor plan is for illustrative purposes only. It is not drawn to scale. Any measurements, floor areas (including any total floor area), openings and orientation are approximate. No details are guaranteed, they cannot be relied upon for any purpose and they do not form part of any agreement. No liability is taken for any error, omission or misstatement. A party must rely upon its own inspection(s).

Plan produced for William H Brown. Powered by www.focalagent.com

### Kitchen

11' x 10' 7" ( 3.35m x 3.23m )

#### Lounge

14' 4" x 11' 8" ( 4.37m x 3.56m )

#### **Bedroom 1**

13' 8" x 10' average ( 4.17m x 3.05m average )

### **Bedroom 2**

10' 8" x 9' 6" ( 3.25m x 2.90m )

# **Bedroom 3**

9' 10" x 7' 3" ( 3.00m x 2.21m )

#### **Bathroom**

10' 11" x 8' 10" ( 3.33m x 2.69m )