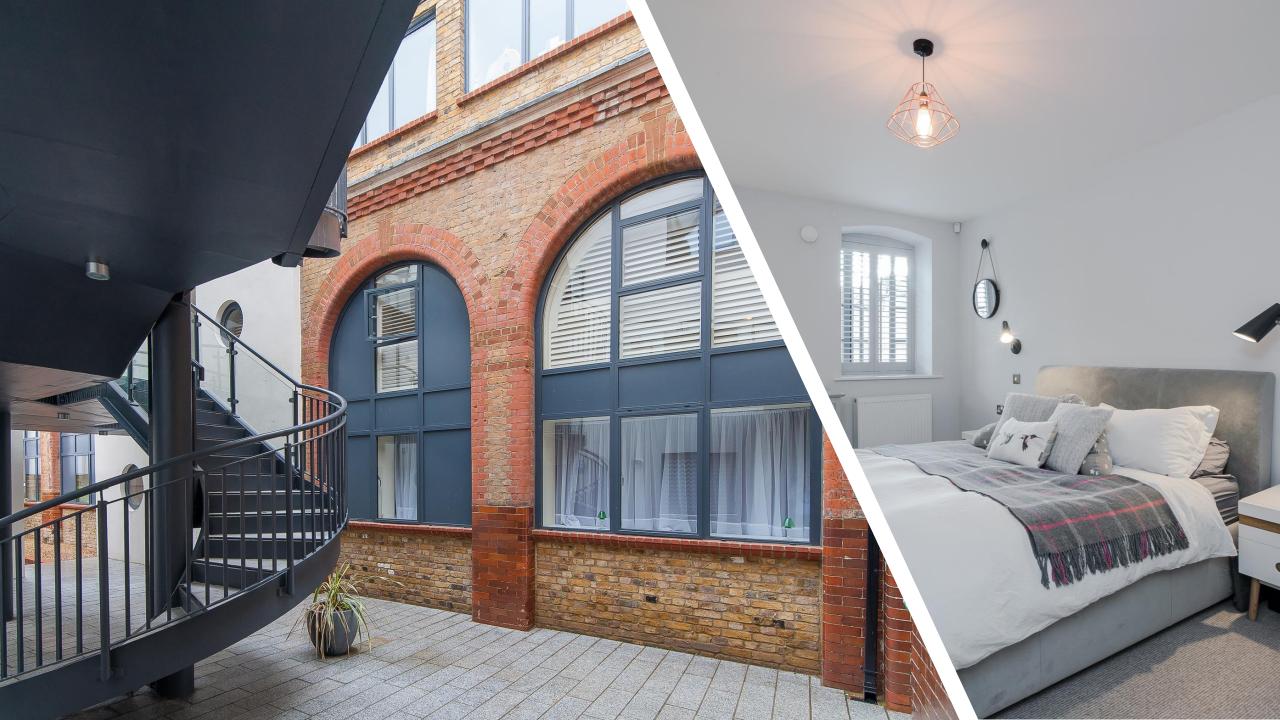

A beautiful period exterior with an incredibly stylish interior, this utterly fabulous ground floor 1 bedroom apartment has everything going for it and would suit anyone who is looking for convenience and contemporary comfort.

Situated in a private courtyard at the end of a quiet cul-de-sac in the Hamilton Road Conservation Area of Twickenham.

The flat is entered via the impressive contemporary atrium.

- Entrance hall with a large storage cupboard and wooden floor
- Good sized double bedroom with fitted wardrobe.
- Large bathroom with shower over the bath, underfloor heating and excellent fitted storage.
- Open plan kitchen/living room washer/dryer, dishwasher, fridge and freezer, induction hob and electric oven. Wooden floor
- Allocated parking space and bike storage
- 10 minute walk to Strawberry Hill and Twickenham Stations
- Close to the shops and restaurants in Twickenham and also Twickenham Green