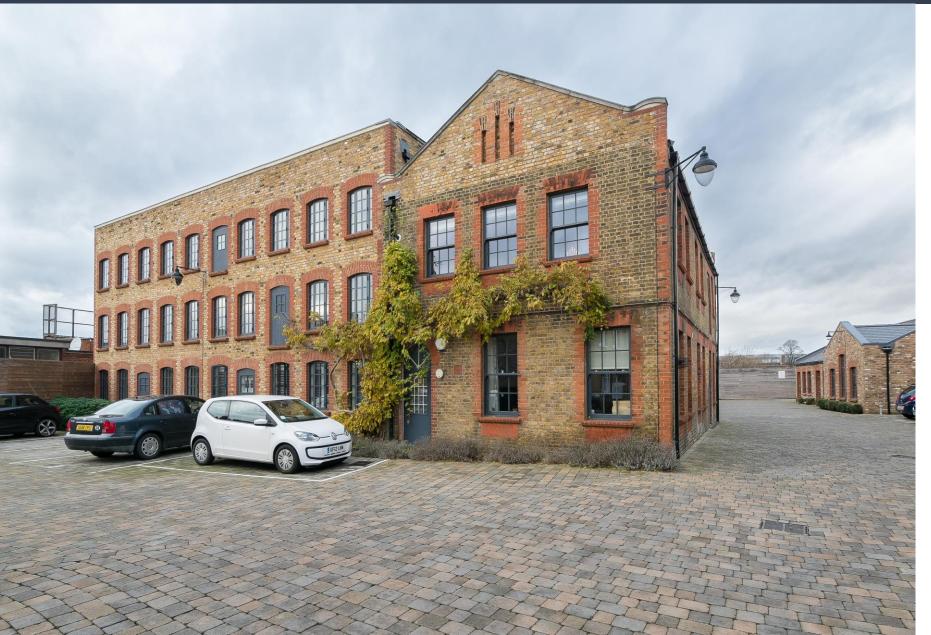

A beautiful period exterior with an incredibly stylish interior, this utterly fabulous ground floor 1 bedroom apartment has everything going for it and would suit anyone who is looking for convenience and contemporary comfort.

Situated in a private courtyard at the end of a quiet cul-de-sac in the Hamilton Road Conservation Area of Twickenham.

The flat is entered via the impressive contemporary atrium.

- Entrance hall with a large storage cupboard and wooden floor
- Good sized double bedroom with fitted wardrobe.
- Large bathroom with shower over the bath, underfloor heating and excellent fitted storage.
- Open plan kitchen/living room washer/dryer, dishwasher, fridge and freezer, induction hob and electric oven. Wooden floor
- Allocated parking space and bike storage
- 10 minute walk to Strawberry Hill and Twickenham Stations
- Close to the shops and restaurants in Twickenham and also Twickenham Green