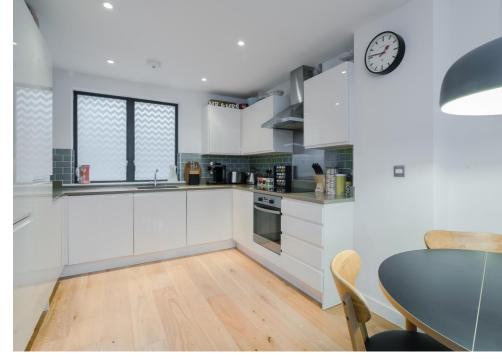

Situated in a private courtyard at the end of a quiet cul-de-sac in the Hamilton Road Conservation Area of Twickenham.

The flat is entered via the impressive contemporary atrium.

- Entrance hall with a large storage cupboard and wooden floor
- Good sized double bedroom with fitted wardrobe.
- Large bathroom with shower over the bath, underfloor heating and excellent fitted storage.
- Open plan kitchen/living room washer/dryer, dishwasher, fridge and freezer, induction hob and electric oven. Wooden floor
- Allocated parking space and bike storage
- 10 minute walk to Strawberry Hill and Twickenham Stations
- Close to the shops and restaurants in Twickenham and also Twickenham Green