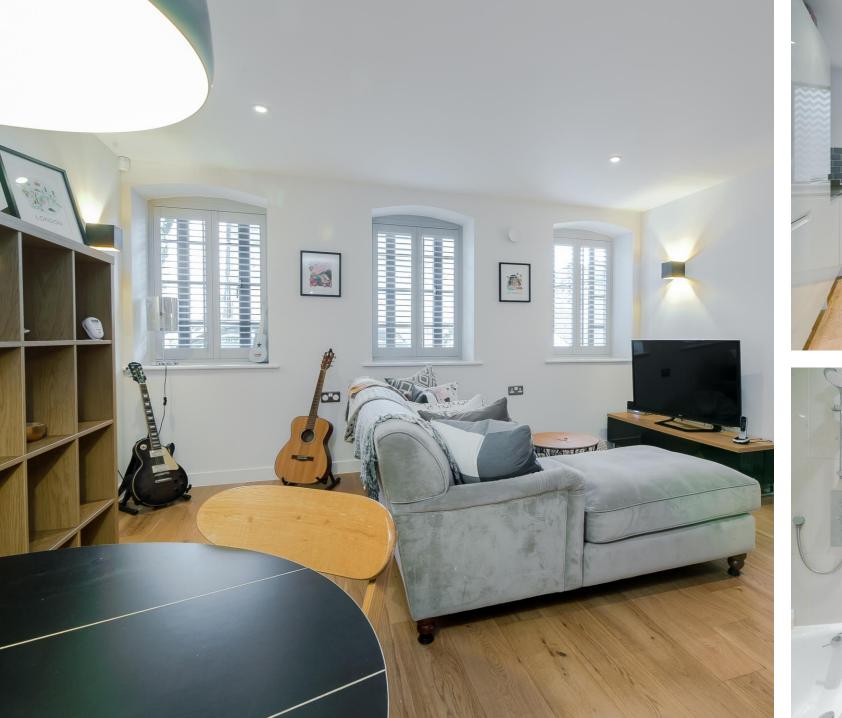

Situated in a private courtyard at the end of a quiet cul-de-sac in the Hamilton Road Conservation Area of Twickenham.

The flat is entered via the impressive contemporary atrium.

- Entrance hall with a large storage cupboard and wooden floor
- Good sized double bedroom with fitted wardrobe.
- Large bathroom with shower over the bath, underfloor heating and excellent fitted storage.
- Open plan kitchen/living room washer/dryer, dishwasher, fridge and freezer, induction hob and electric oven. Wooden floor
- Allocated parking space and bike storage
- 10 minute walk to Strawberry Hill and Twickenham Stations
- Close to the shops and restaurants in Twickenham and also Twickenham Green