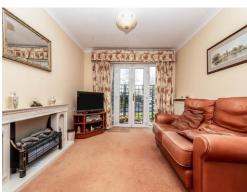

#### Lounge

16' 6" x 10' 2" ( 5.03m x 3.10m )

Double glazed patio doors, gas fire place, radiator, coving to ceiling and carpet.