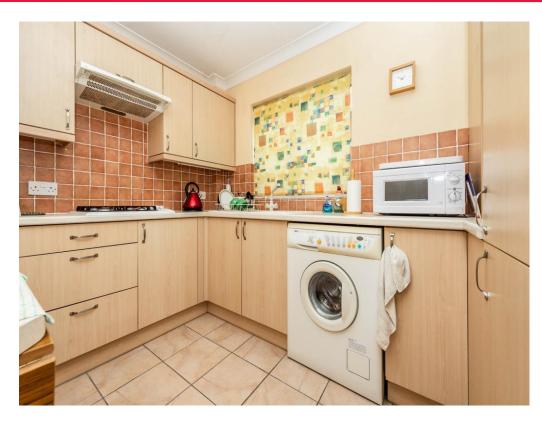

#### Kitchen

9' 10" x 7' 10" ( 3.00m x 2.39m )

Fitted kitchen with a range of wall and base units, sink and drainer, work surfaces, electric oven, gas hob with cooker hood, plumbing for washing machine, integrated fridge freezer, central heating boiler, partly tiled, tiled flooring and double glazed window to rear aspect.