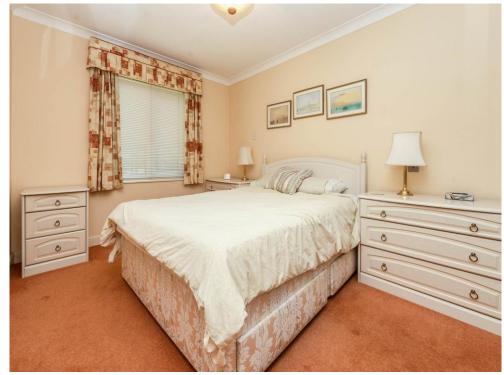

## **Bedroom One**

14' x 9' 3" ( 4.27m x 2.82m )

Double glazed window to rear aspect, built in wardrobes, radiator and carpet.

## **Bedroom Two**

9' max x 8' 7" ( 2.74m max x 2.62m ) Double glazed window to front aspect, built in wardrobes, radiator and carpet.