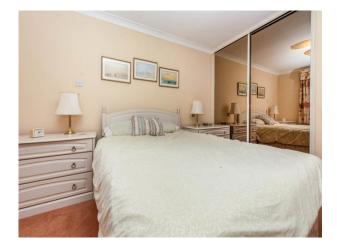

## **Bedroom One**

14' x 9' 3" ( 4.27m x 2.82m )

Double glazed window to rear aspect, built in wardrobes, radiator and carpet.