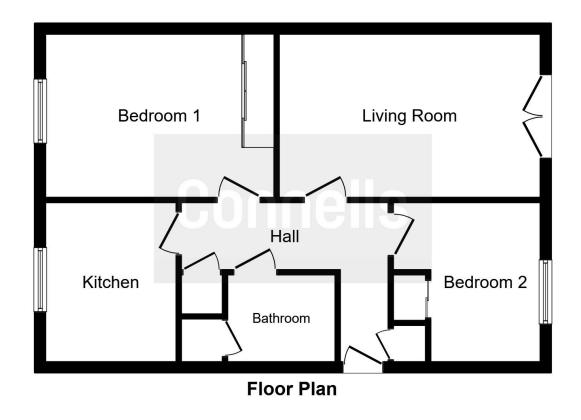

#### **Entrance Hall**

Storage cupboard, radiator and carpet.

#### Lounge

16' 6" x 10' 2" ( 5.03m x 3.10m )

Double glazed patio doors, gas fire place, radiator, coving to ceiling and carpet.

#### Kitchen

9' 10" x 7' 10" ( 3.00m x 2.39m )

Fitted kitchen with a range of wall and base units, sink and drainer, work surfaces, electric oven, gas hob with cooker hood, plumbing for washing machine, integrated fridge freezer, central heating boiler, partly tiled, tiled flooring and double glazed window to rear aspect.

## **Bedroom One**

14' x 9' 3" ( 4.27m x 2.82m )

Double glazed window to rear aspect, built in wardrobes, radiator and carpet.

## **Bedroom Two**

9' max x 8' 7" ( 2.74m max x 2.62m ) Double glazed window to front aspect, built in wardrobes, radiator and carpet.

### Bathroom

Bath with mixer taps, shower, wc, wash hand basin, extractor fan, heated towel rail, storage cupboard and carpet.

#### **Exterior**

Allocated parking space

To view this property please contact Connells on