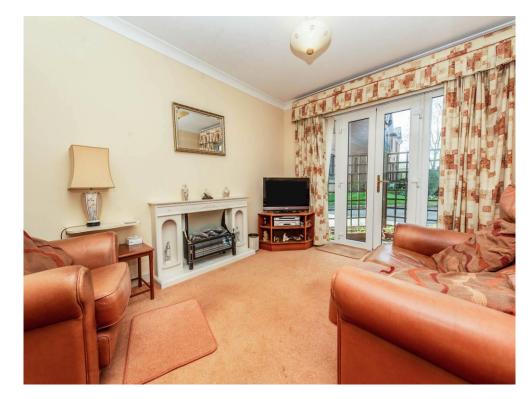

#### Lounge

16' 6" x 10' 2" ( 5.03m x 3.10m )

Double glazed patio doors, gas fire place, radiator, coving to ceiling and carpet.