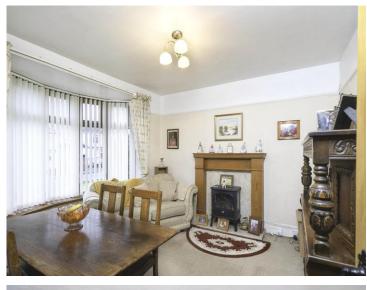

#### Living Room

11' 1" x 14' 7" ( 3.38m x 4.45m )

Bay window to the rear. Laminate flooring. Fireplace with burner. Picture rail