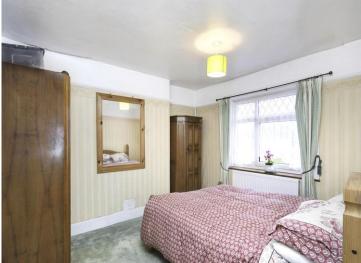

#### Bedroom One

12' 4" x 10' 1" ( 3.76m x 3.07m )

Window to the front. Fitted carpet. Picture rail.

#### Bedroom Two

Window to the rear. Fitted carpet. Picture rail.

#### **Bedroom Three**

7' 2" x 6' 8" ( 2.18m x 2.03m )

Window to the front. Fitted carpet.