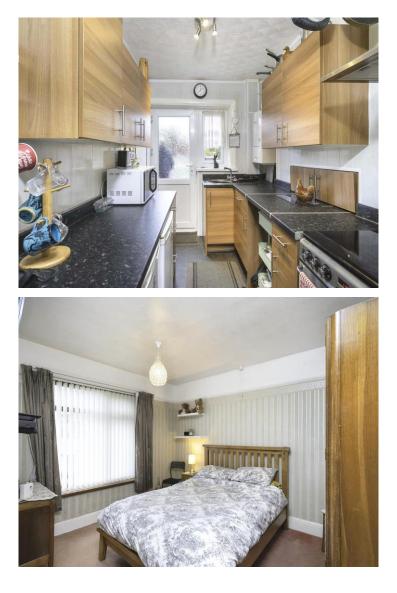

#### Kitchen

6' 5" x 9' 8" (1.96m x 2.95m)

Fitted with a range of wall and base units with worktops over. Space for appliances. Sink and drainer. Window and door to the rear

#### Bedroom One

12' 4" x 10' 1" ( 3.76m x 3.07m )

Window to the front. Fitted carpet. Picture rail.

#### Bedroom Two

Window to the rear. Fitted carpet. Picture rail.