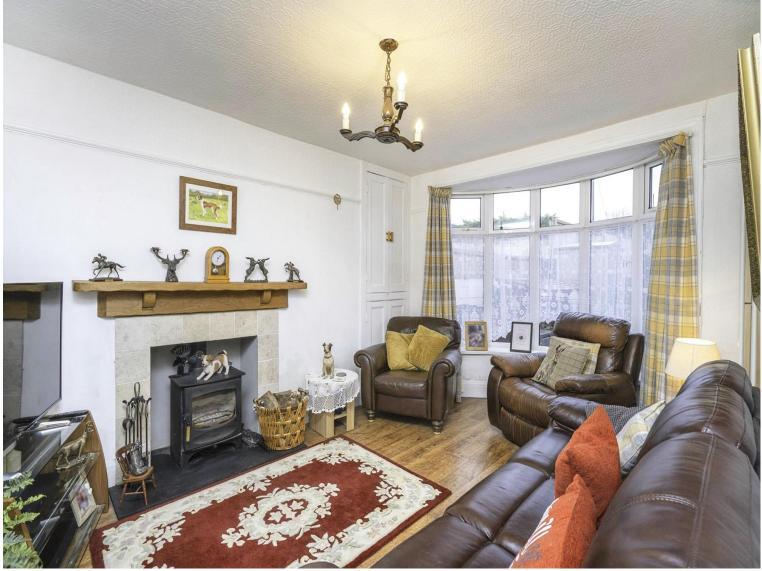

#### Living Room

11' 1" x 14' 7" ( 3.38m x 4.45m )

Bay window to the rear. Laminate flooring. Fireplace with burner. Picture rail