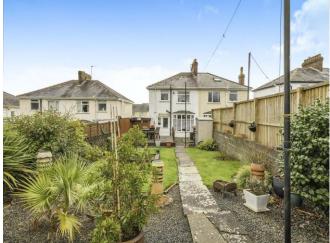

#### External

Garden to the front laid to lawn with planting. Rear garden with paved patio, decking and store sheds. Lawn with planting