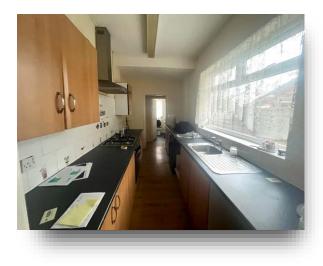

#### Kitchen

#### 15' 6" x 7' 7" ( 4.72m x 2.31m )

Fitted with wall and base units with coordinating work surfaces housing the stainless steel sink and drainer with mixer tap. The kitchen has a gas hob, electric oven, plumbing for a washing machine and space for a fridgefreezer. There is complimentary tiling, laminate flooring and a side facing double glazed window.