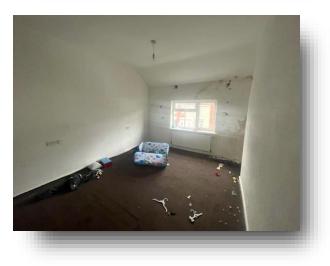

#### Lounge

12' 9" x 15' 6" including stairs (  $3.89m\ x\ 4.72m$  including stairs )

A front facing sealed unit door gives access to the lounge which has a front facing double glazed window, stairs which rise to the first floor landing and laminate flooring.

#### **Dining Room**

15' 9" x 15' 6" to recess ( $4.80m \times 4.72m$  to recess ) With a rear facing double glazed window, a central heating radiator and laminate flooring.