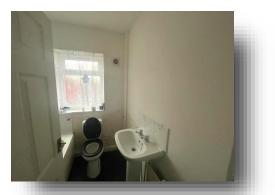

#### Bathroom

Fitted with a WC, a wash hand basin and a panelled bath with splashback tiling. With a rear facing obscure double glazed window.