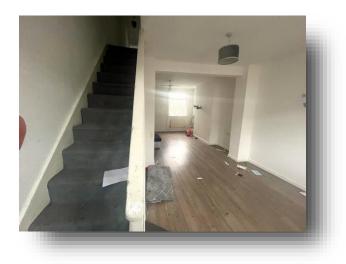

#### **Bedroom One**

17' 1" x 15' 7" to recess (  $5.21m \times 4.75m$  to recess ) With a double glazed window and a central heating radiator.

#### **Bedroom Two**

12' 3" to recess x 12' 7" ( 3.73m to recess x 3.84m ) A double room with a double glazed window, a central heating radiator and cupboard housing the gas central heating boiler.

#### **Bedroom Three**

7' 4" x 10' 8" (  $2.24m \times 3.25m$  ) With a side facing double glazed window and a central heating radiator.