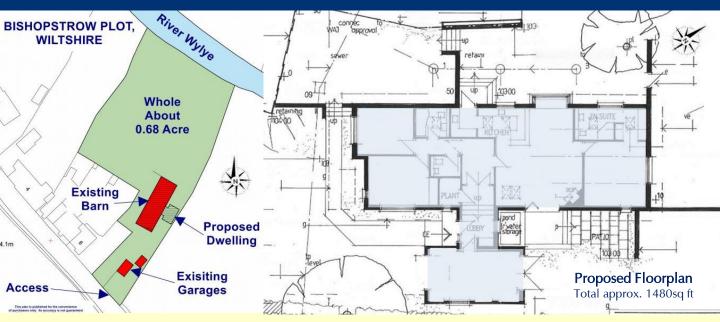

## GUIDE £225,000+

Rare opportunity to purchase stunning large plot with full planning for a new 3 bedroom dwelling with the River Wylye running along the north boundary. About **0.68 acre.** 

Full details of the full planning permission are found at Wiltshire Council **PL/ 2022/01863** granted 31 May 2022

## RURAL BUILDING PLOT, BISHOPSTROW, WILTSHIRE

Rare Rural Building Plot with River Wylye frontage. About 0.68 acre **TRUSTPILOT\* \* \* \* \***