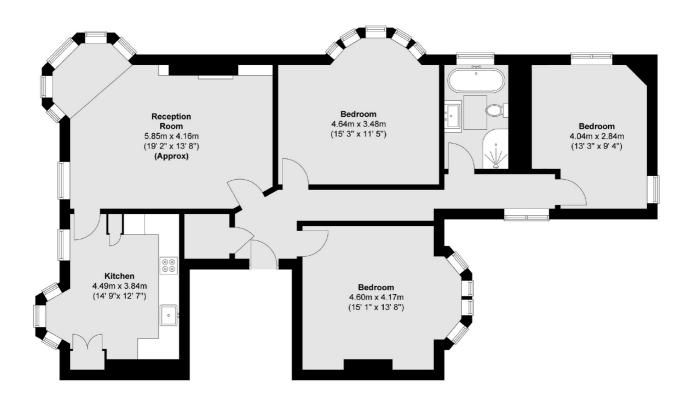

Total area (approx.): 112.2 sq. m (1208 sq. ft)

Jacksons Streatham 1-3 De Montfort Parade Streatham High Road Streatham London SW16 1BU

Energy Rating: C We aim to make our particulars both accurate and reliable. However they are not guaranteed; nor do they form part of an offer or contract. If you require clarification on any points then please contact us, especially if you're traveling some distance to view. Please note that appliances and heating systems have not been tested and therefore no warranties can be given as to their good working order.