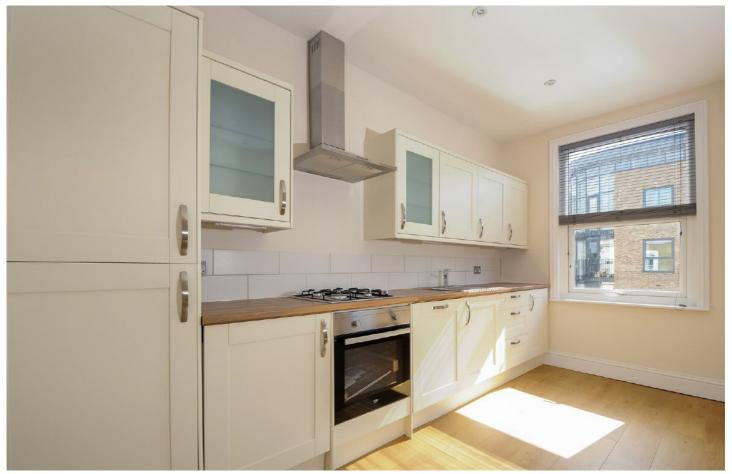

## **Tooting High Street, SW17**

£1,500 PCM

A spacious two bedroom first floor Victorian conversion flat located within close proximity of Tooting Broadway Northern line and Tooting rail stations.

- Conversion Flat
- Large Living Space
- Open Plan

- Two Bedrooms
- Modern Bathroom
- Close to Station

For further information on the costs associated with renting a property, please pop into our office or visit our website.

Tooting High Street is an excellent central location close to all the shops, bars and restaurants the area has to offer.