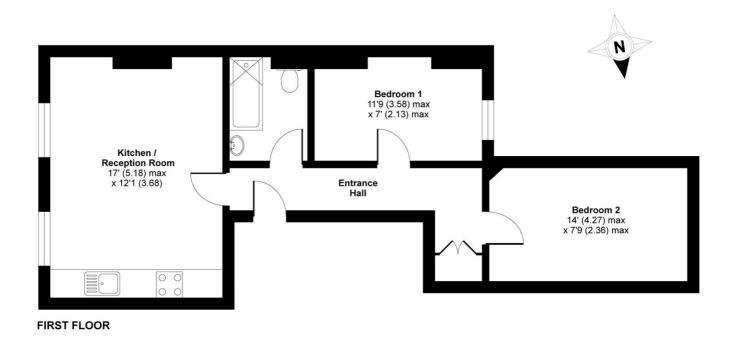

APPROX. GROSS INTERNAL FLOOR AREA 525 SQ FT 48.8 SQ METRES

Tooting High Street, London, SW17

Copyright nichecom.co.uk 2016 Produced for Jacksons the Independent Estate Agents REF : 97136

Jacksons Tooting 26 Tooting Bec Road London SW17 8BD 020 8767 0522 tooting.lettings@jacksonsestateagents.com