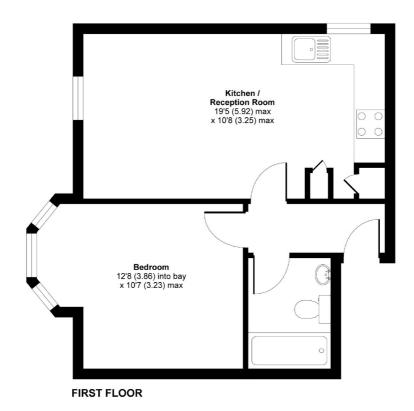

Both Streatham Hill and Streatham train stations and the many amenities Streatham has to offer are all within close proximity.

APPROX. GROSS INTERNAL FLOOR AREA 414 SQFT / 38.5 SQM Stanthorpe Road, London, SW16 Copyright nichecom.co.uk 2010 Produced for Jacksons the Independent Estate Agents REF : 60962