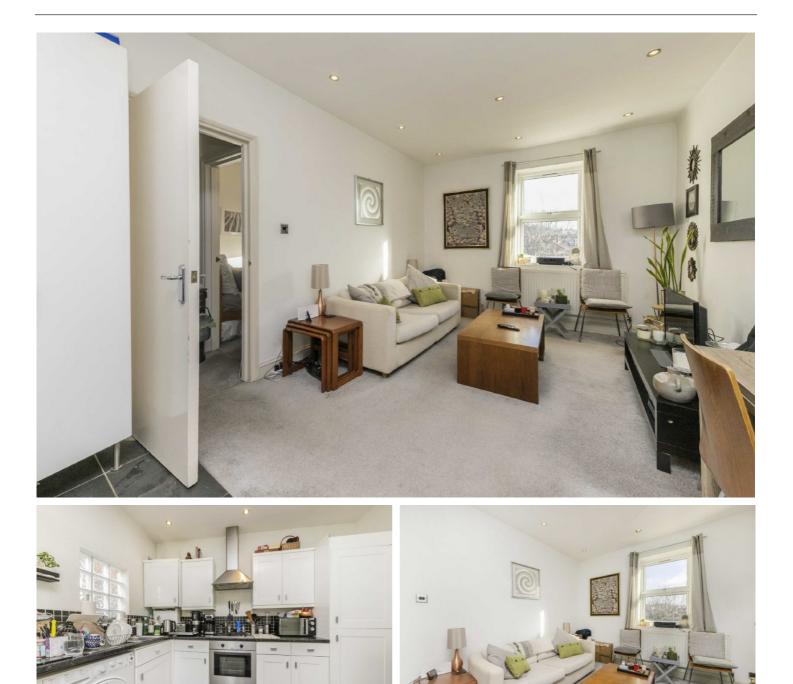

## Stanthorpe Road, SW16

Modern Open-Plan Kitchen

£1,450 PCM

A conveniently located one bedroom first floor conversion flat with a good sized living room, open-plan kitchen and modern bathroom. Perfect for a single occupant or couple.

First Floor FlatSpacious Bedroom

- Good Sized Living Room
- Close To Amenities
- Furnished

For further information on the costs associated with renting a property, please pop into our office or visit our website.