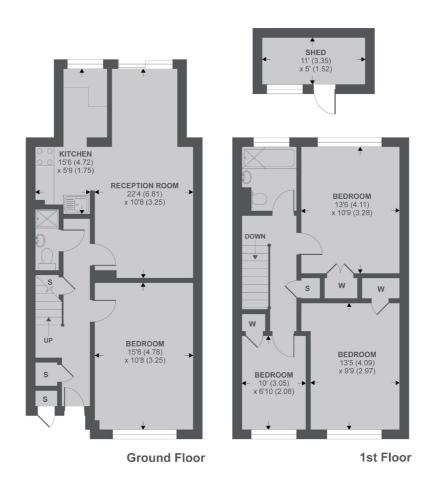

Located within close proximity to both Clapham Junction & Wandsworth Town BR Stations.

APPROX FLOOR AREA 1099 SQ.FT 102 SQ.M

OUTBUILDINGS APPROX FLOOR AREA 55 SQ.FT 5.1 SQ.M

Copyright nichecom.co.uk 2019 REF: 524531