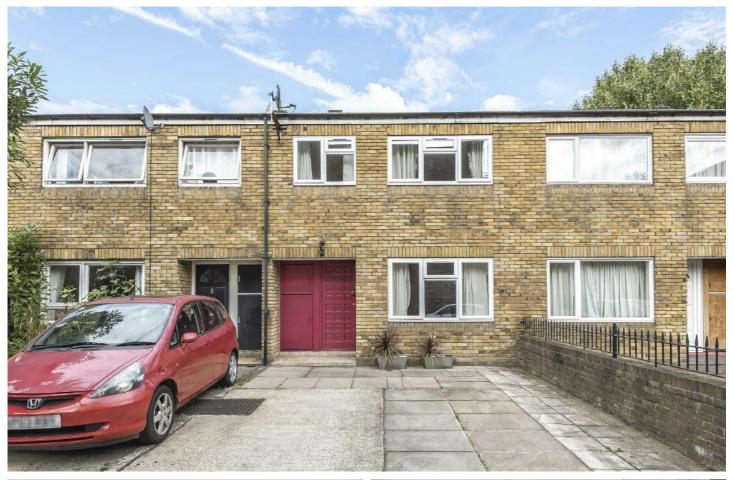

## Garrick Close, SW18

£2,995 PCM

A four bedroom terraced house with a private rear garden and off street parking. Including a reception room with space for dinning, modern fitted kitchen, four bedrooms and two bathrooms.

- Terraced House
- Four Bedrooms
- Two Bathrooms
- Off Street Parking
- Private Rear Garden
- Furnished

For further information on the costs associated with renting a property, please pop into our office or visit our website.

Located within close proximity to both Clapham Junction & Wandsworth Town BR Stations.

APPROX FLOOR AREA 1099 SQ.FT 102 SQ.M

OUTBUILDINGS APPROX FLOOR AREA 55 SQ.FT 5.1 SQ.M

Copyright nichecom.co.uk 2019 REF: 524531