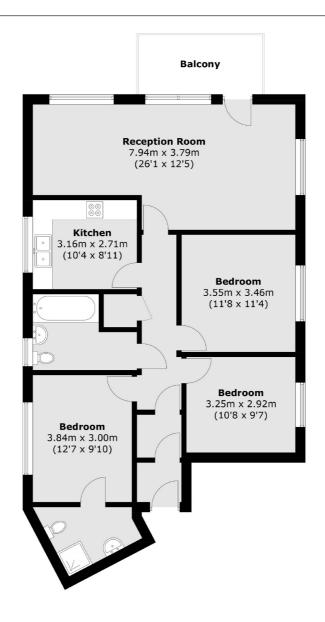

## Limerick Close, SW12

£625,000

Located in a fantastic gated development, this top floor flat comprises of three double bedrooms, two bathrooms and a south facing balcony. It is a spacious flat offering a large reception room, separate kitchen and private parking.

- Top Floor Flat
- South Facing Balcony Three Double Bedrooms
- Two Bathrooms
- Private Parking
- Gated

Total area (approx.): 95.7 sq. m (1,030.1 sq. ft) Balcony area: 6.7 sq. m (72.1 sq. ft)

Jacksons Balham 8-11 Balham Station Road London SW12 9SG 020 8675 6555 balham.sales@jacksonsestateagents.com