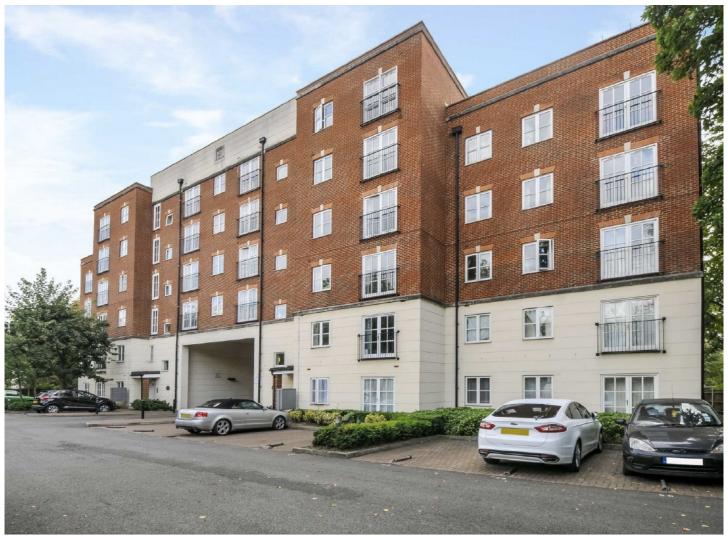

## Lordship Lane, SE22

£1,950 PCM

A modern two bedroom, two bathroom second floor apartment which includes a Juliette balcony, excellent storage and off street parking.

- Two Double Bedrooms
- Two Bathrooms
- Juliette Balcony
- Off Street Parking

For further information on the costs associated with renting a property, please pop into our office or visit our website.

The property is within easy reach of East Dulwich and Forest Hill's array of transport links and amenities, and there are also a number of bus links situated immediately outside the development.