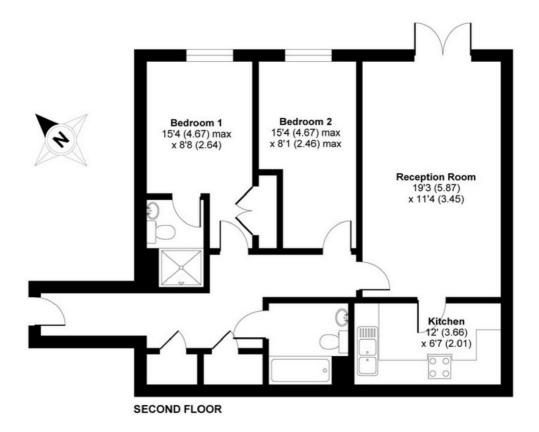

APPROX. GROSS INTERNAL FLOOR AREA 798 SQ FT 74.1 SQ METRES

Gloucester Court, Lordship Lane, London, SE22

Copyright nichecom.co.uk 2015 Produced for Jacksons the Independent Estate Agents REF: 54768

Jacksons Streatham 1-3 De Montfort Parade Streatham High Road Streatham London SW16 1BU