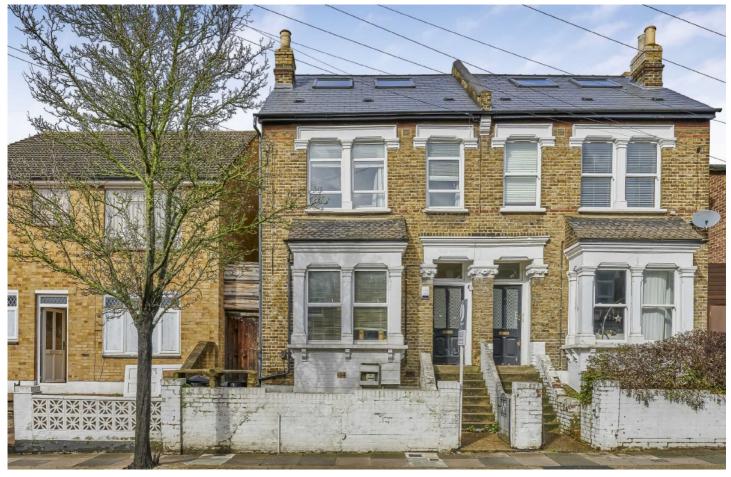

## **Charlmont Road, SW17**

£3,200

A well presented three double bedroom, split level Victorian conversion flat. The property consists of a large reception room, contemporary kitchen and integrated appliances, two bathrooms,

Charlmont Road is popular road located between Tooting Broadway and Tooting rail stations and is also only minutes from the many bars, restaurants and shops of Tooting Broadway.

Total area (approx.): 106.9 sq. m (1151 sq. ft) Total balcony area (approx.): 0.2 sq. m (2 sq. ft) Total terrace area (approx.): 7 sq. m (75 sq. ft)