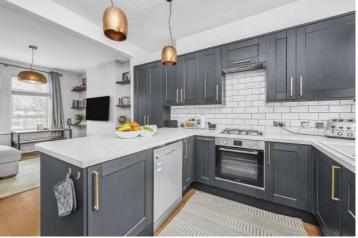

## **Charlmont Road, SW17**

£3,200

A well presented three double bedroom, split level Victorian conversion flat. The property consists of a large reception room, contemporary kitchen and integrated appliances, two bathrooms,

- Victorian Conversion Flat
- Three Double Bedrooms
- Two Bathrooms
- Stunning Lounge/Kitchen
- Private Rear Garden
- Private Roof Terrace

For further information on the costs associated with renting a property, please pop into our office or visit our website.