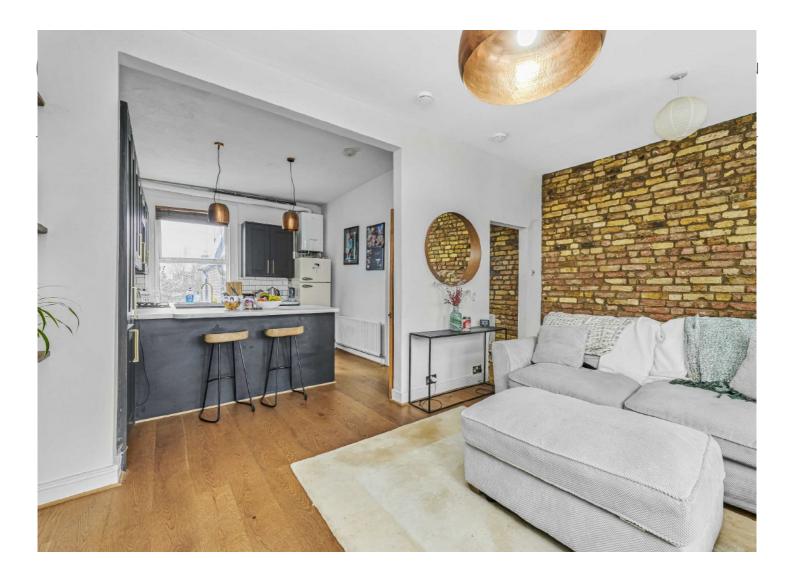

## **Charlmont Road, SW17**

£3,200

A well presented three double bedroom, split level Victorian conversion flat. The property consists of a large reception room, contemporary kitchen and integrated appliances, two bathrooms,

- Victorian Conversion Flat
- Three Double Bedrooms
- Two Bathrooms
- Stunning Lounge/Kitchen
- Private Rear Garden
- Private Roof Terrace

For further information on the costs associated with renting a property, please pop into our office or visit our website.