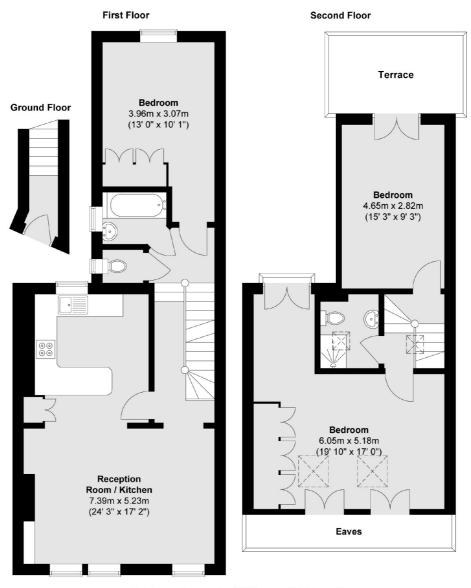

Charlmont Road is popular road located between Tooting Broadway and Tooting rail stations and is also only minutes from the many bars, restaurants and shops of Tooting Broadway.

Total area (approx.): 106.9 sq. m (1151 sq. ft) Total balcony area (approx.): 0.2 sq. m (2 sq. ft) Total terrace area (approx.): 7 sq. m (75 sq. ft)