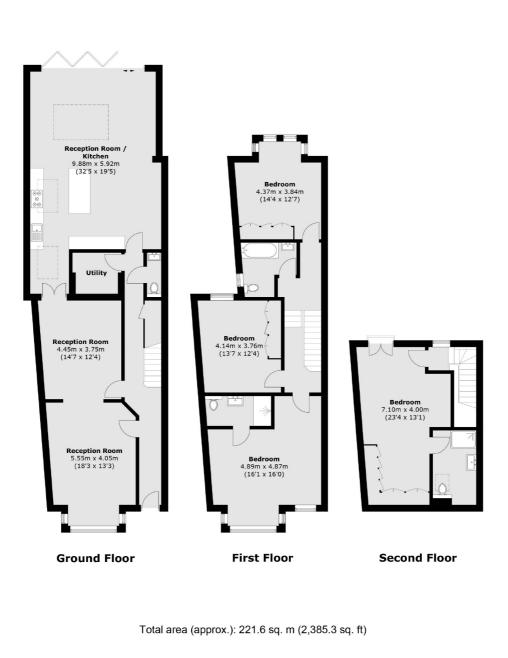

## Fairmile Avenue, SW16

An immaculately presented semi-detached period home that has been newly refurbished and fully extended to a very high standard. This high spec family home has just been completed and features underfloor heating throughout the

- De-Lux Edwardian Family Home
- Four Double Bedrooms
- High Spec Kitchen Extension
- Newly Extended & Refurbished
- Large Landscaped Garden
- 2,400 Sq ft

£1,250,000

Fairmile Avenue is a quiet residential road located within very close proximity of Streatham railway station, which has the Thameslink service. The property is also in close proximity to Streatham High Road which has many amenities including cafés, pubs, both high street and independent retailers, and supermarkets. Bus routes up and down the high road provide easy access to Tooting and Balham.