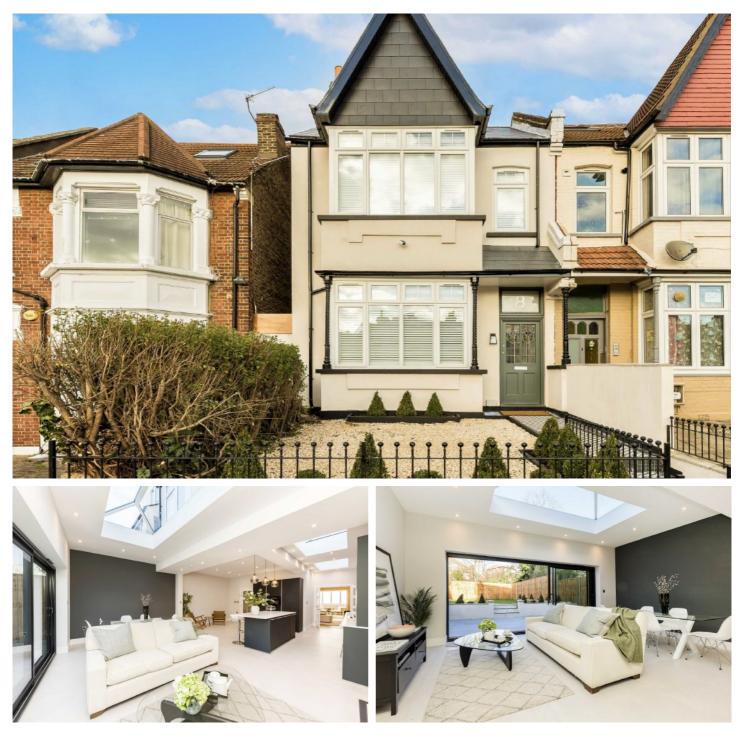

## Fairmile Avenue, SW16

An immaculately presented semi-detached period home that has been newly refurbished and fully extended to a very high standard. This high spec family home has just been completed and features underfloor heating throughout the

- De-Lux Edwardian Family Home
- Four Double Bedrooms
- High Spec Kitchen Extension
- Newly Extended & Refurbished
- Large Landscaped Garden
- 2,400 Sq ft

£1,250,000

Fairmile Avenue is a quiet residential road located within very close proximity of Streatham railway station, which has the Thameslink service. The property is also in close proximity to Streatham High Road which has many amenities including cafés, pubs, both high street and independent retailers, and supermarkets. Bus routes up and down the high road provide easy access to Tooting and Balham.