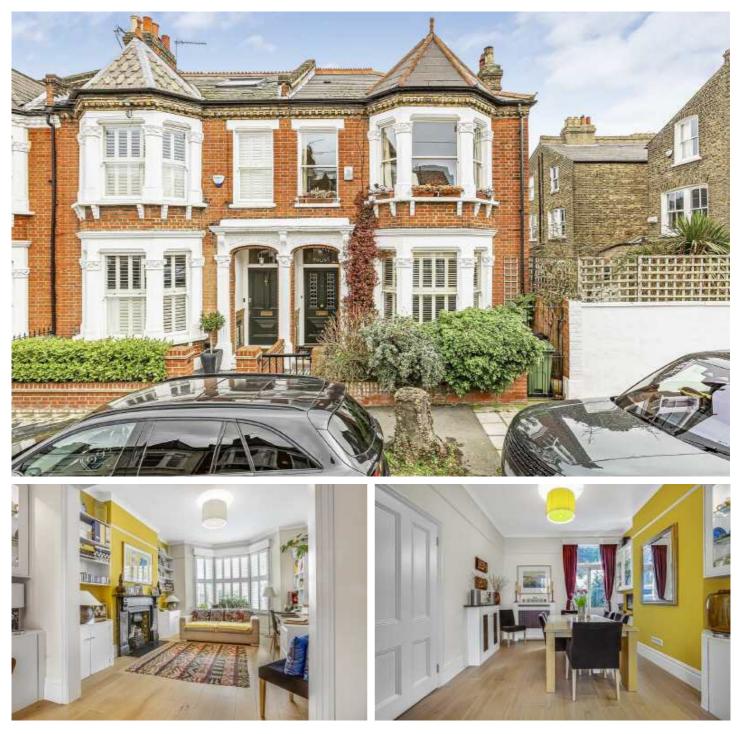

## Shandon Road, SW4

£1,550,000

An opportunity to acquire a substantial semi detached Victorian family house which offers huge scope to be extended and refurbished, to the incoming purchasers own specification.

- Sought After Location
- Four Double Bedrooms
- Huge Loft Room
- End Of Terrace
- Potential To Extend
- Quiet Location

Shandon Road is a lovely residential road adjacent to Abbeville Village. It is therefore conveniently positioned for excellent local shops, restaurants and bars as well as a wide array of good local schools. Shandon Road is also within easy walking distance to Clapham South underground station plus Clapham Common itself.