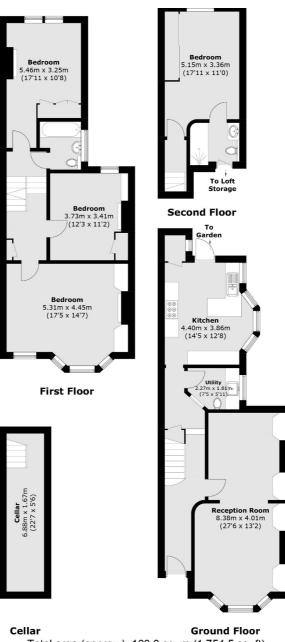

## Shandon Road, SW4

£1,550,000

An opportunity to acquire a substantial semi detached Victorian family house which offers huge scope to be extended and refurbished, to the incoming purchasers own specification.

- Sought After Location
- Four Double Bedrooms
- Huge Loft Room
- End Of Terrace
- Potential To Extend
- Quiet Location

Shandon Road is a lovely residential road adjacent to Abbeville Village. It is therefore conveniently positioned for excellent local shops, restaurants and bars as well as a wide array of good local schools. Shandon Road is also within easy walking distance to Clapham South underground station plus Clapham Common itself.

Total area (approx.): 163.0 sq. m (1,754.5 sq. ft)

Jacksons Clapham 73 Abbeville Road London SW4 9JN 020 8875 7995 clapham.sales@jacksonsestateagents.com

Energy Rating: Instructed We aim to make our particulars both accurate and reliable. However they are not guaranteed; nor do they form part of an offer or contract. If you require clarification on any points then please contact us, especially if you're traveling some distance to view. Please note that appliances and heating systems have not been tested and therefore no warranties can be given as to their good working order.