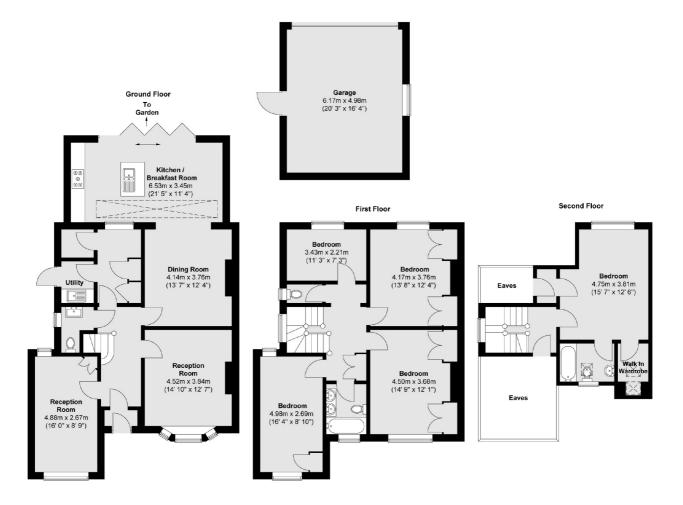

This family home is split over three floors, with the ground floor offering two separate reception rooms as well as a further living space leading through to a large kitchen/dining room which has doors out to a large private garden. There is also a downstairs WC and a utility. The first floor has four double bedrooms, a modern fitted bathroom and a separate WC. To the second floor is a spacious master bedroom with en suite bathroom. The house further benefits from ample storage space throughout and is being offered with no onward chain.

Total area (approx.) : 201.9 sq. m (2173 sq. ft) Total garage area (approx.) : 30.9 sq. m (333 sq. ft)

Jacksons Balham 8-11 Balham Station Road London SW12 9SG 020 8675 6555 balham.sales@jacksonsestateagents.com