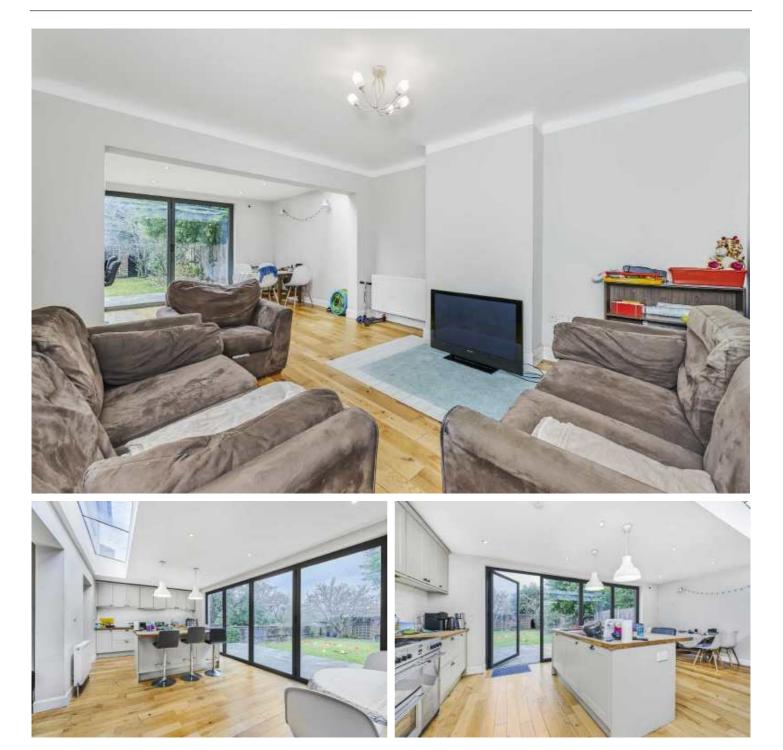

This family home is split over three floors, with the ground floor offering two separate reception rooms as well as a further living space leading through to a large kitchen/dining room which has doors out to a large private garden. There is also a downstairs WC and a utility. The first floor has four double bedrooms, a modern fitted bathroom and a separate WC. To the second floor is a spacious master bedroom with en suite bathroom. The house further benefits from ample storage space throughout and is being offered with no onward chain.