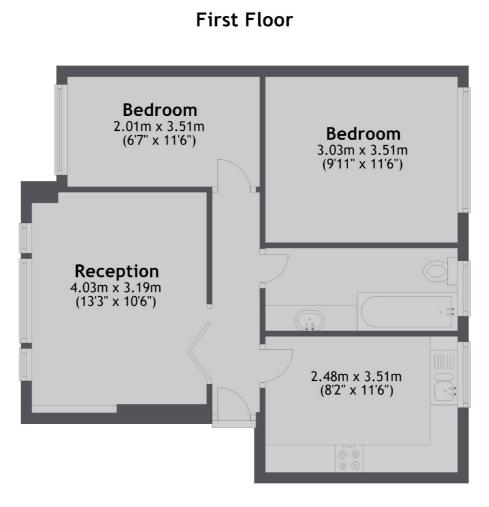

For further information on the costs associated with renting a property, please pop into our office or visit our website.

Total area: approx. 50.1 sq. metres (539.4 sq. feet)

Jacksons Streatham 1-3 De Montfort Parade Streatham High Road Streatham London SW16 1BU 020 8677 9900