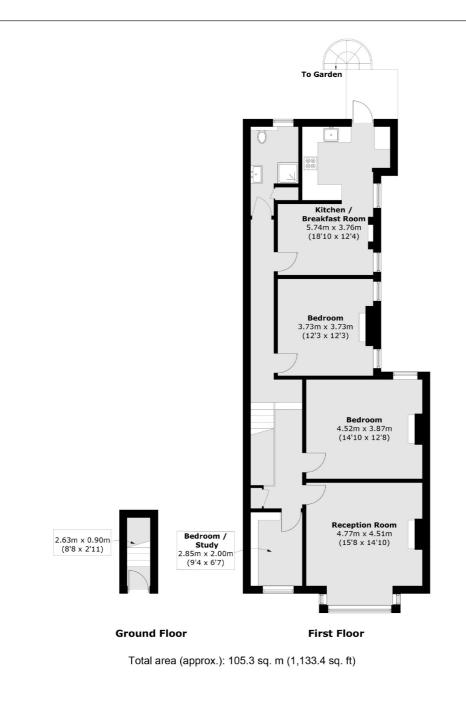

## Sternhold Avenue, SW2

A grand three bedroom first floor period maisonette with high ceilings and classic period features, measuring over 1100 square feet. Accommodation comprises three bedrooms, a large reception room, a bathroom and a kitchen/diner that leads to a private south facing garden.

- Three Bedrooms
- Share Of Freehold
- Private Garden
- First Floor
- Next To Common
- Kitchen/Diner

£725,000

LOCAL ACROSS SOUTH LONDON

Jacksons Balham 8-11 Balham Station Road London SW12 9SG 020 8675 6555 balham.sales@jacksonsestateagents.com