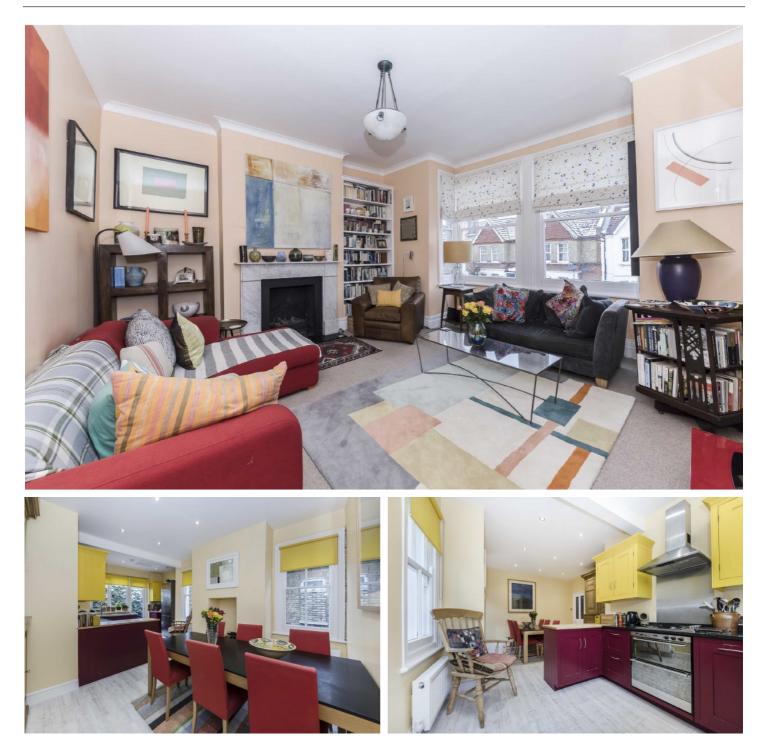

## Sternhold Avenue, SW2

A grand three bedroom first floor period maisonette with high ceilings and classic period features, measuring over 1100 square feet. Accommodation comprises three bedrooms, a large reception room, a bathroom and a kitchen/diner that leads to a private south facing garden.

- Three Bedrooms
- Share Of Freehold
- Private Garden
- First Floor
- Next To Common
- Kitchen/Diner

£725,000

LOCAL ACROSS SOUTH LONDON

Jacksons Balham 8-11 Balham Station Road London SW12 9SG 020 8675 6555 balham.sales@jacksonsestateagents.com