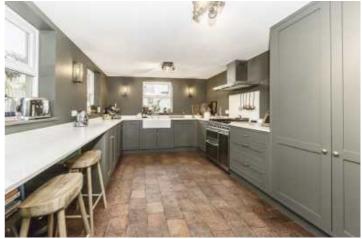

- Beautifully Restored House
- Four Double Bedrooms Two Bathrooms plus Cloakroom
- Many Fine Period Features
- Architectural Radiators
- Garden plus Potential Roof Terrace

Arranged over three full stories plus a basement level this high quality family house will appeal to the most discerning of buyers. The ground floor has a wide double reception with many fine period features and double glazed windows. The kitchen is a delight with an extensive range of fitted units, built in appliances and access out to a good size 'London' garden. Finally, there's a smart ground floor W.C. Over the first and second floors are four large double bedrooms, one with an additional study room. The first floor has an indulgent, oversized bathroom with large separate walk in shower. There's a further shower room on the second floor plus a really useful utility cupboard with plumbing for a washing machine and tumble dryer. There is potential to create a large roof terrace, subject to the appropriate planning permission.