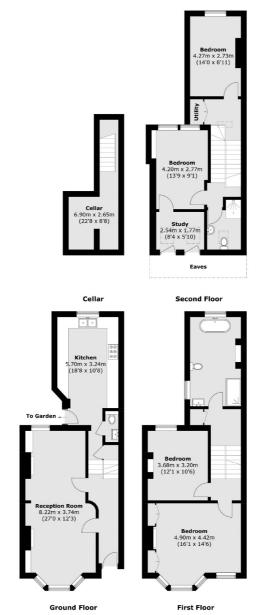

- Beautifully Restored House
- Four Double Bedrooms Two Bathrooms plus Cloakroom
- Many Fine Period Features
- Architectural Radiators
- Garden plus Potential Roof Terrace

Arranged over three full stories plus a basement level this high quality family house will appeal to the most discerning of buyers. The ground floor has a wide double reception with many fine period features and double glazed windows. The kitchen is a delight with an extensive range of fitted units, built in appliances and access out to a good size 'London' garden. Finally, there's a smart ground floor W.C. Over the first and second floors are four large double bedrooms, one with an additional study room. The first floor has an indulgent, oversized bathroom with large separate walk in shower. There's a further shower room on the second floor plus a really useful utility cupboard with plumbing for a washing machine and tumble dryer. There is potential to create a large roof terrace, subject to the appropriate planning permission.

Total area (approx.): 168.7 sq. m (1,815.8 sq. ft) (Including Cellar / Excluding Eaves)

Jacksons Clapham 73 Abbeville Road London SW4 9JN 020 8875 7995 clapham.sales@jacksonsestateagents.com

Energy Rating: We aim to make our particulars both accurate and reliable. However they are not guaranteed; nor do they form part of an offer or contract. If you require clarification on any points then please contact us, especially if you're traveling some distance to view. Please note that appliances and heating systems have not been tested and therefore no warranties can be given as to their good working order.