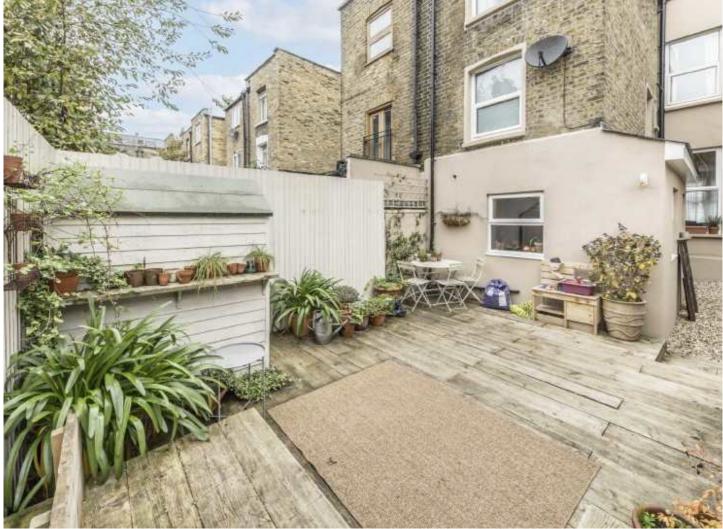

- Beautifully Restored House
- Four Double Bedrooms Two Bathrooms plus Cloakroom
- Many Fine Period Features
- Architectural Radiators
- Garden plus Potential Roof Terrace

Arranged over three full stories plus a basement level this high quality family house will appeal to the most discerning of buyers. The ground floor has a wide double reception with many fine period features and double glazed windows. The kitchen is a delight with an extensive range of fitted units, built in appliances and access out to a good size 'London' garden. Finally, there's a smart ground floor W.C. Over the first and second floors are four large double bedrooms, one with an additional study room. The first floor has an indulgent, oversized bathroom with large separate walk in shower. There's a further shower room on the second floor plus a really useful utility cupboard with plumbing for a washing machine and tumble dryer. There is potential to create a large roof terrace, subject to the appropriate planning permission.