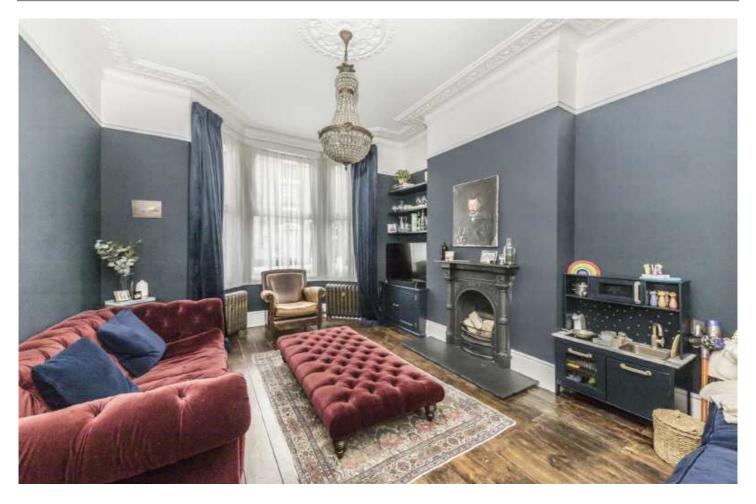

- Beautifully Restored House
- Four Double Bedrooms Two Bathrooms plus Cloakroom
- Many Fine Period Features
- Architectural Radiators
- Garden plus Potential Roof Terrace

Arranged over three full stories plus a basement level this high quality family house will appeal to the most discerning of buyers. The ground floor has a wide double reception with many fine period features and double glazed windows. The kitchen is a delight with an extensive range of fitted units, built in appliances and access out to a good size 'London' garden. Finally, there's a smart ground floor W.C. Over the first and second floors are four large double bedrooms, one with an additional study room. The first floor has an indulgent, oversized bathroom with large separate walk in shower. There's a further shower room on the second floor plus a really useful utility cupboard with plumbing for a washing machine and tumble dryer. There is potential to create a large roof terrace, subject to the appropriate planning permission.