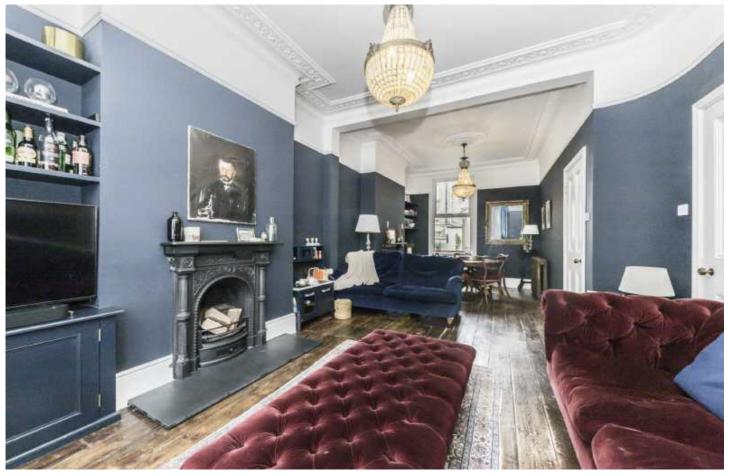

- Beautifully Restored House
- Four Double Bedrooms Two Bathrooms plus Cloakroom
- Many Fine Period Features
- Architectural Radiators
- Garden plus Potential Roof Terrace

Arranged over three full stories plus a basement level this high quality family house will appeal to the most discerning of buyers. The ground floor has a wide double reception with many fine period features and double glazed windows. The kitchen is a delight with an extensive range of fitted units, built in appliances and access out to a good size 'London' garden. Finally, there's a smart ground floor W.C. Over the first and second floors are four large double bedrooms, one with an additional study room. The first floor has an indulgent, oversized bathroom with large separate walk in shower. There's a further shower room on the second floor plus a really useful utility cupboard with plumbing for a washing machine and tumble dryer. There is potential to create a large roof terrace, subject to the appropriate planning permission.