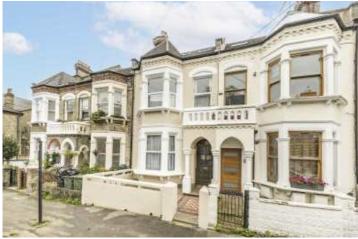

## Ostade Road, SW2

£1,000,000

\*\*Guide Price £1,050,000-£1,150,000\*\* A spacious terraced Victorian terrace house (1,816 Sq. Ft) which is beautifully decorated and has been sympathetically restored and extended to create an exceptional home.

Ostade Road just off Elm Park is a quiet backwater between Brixton Hill and Brockwell Park. Its a very sought after location and exceedingly well placed for all the transport, shops, bars and restaurants in the immediate area plus the famous Ritzy cinema in Brixton town centre.