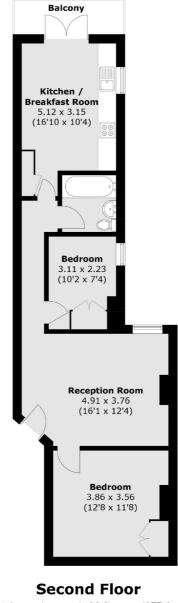

This beautiful apartment has been finished to an incredibly high standard throughout and boasts a bright reception room with feature fireplace, a separate fully fitted kitchen with integrated appliances and dining area, two double bedrooms with storage, modern fitted bathroom and wonderful south west facing roof terrace. Benefitting from a share of the freehold plus a 999 year lease from 2013 it also has a share in the enormous loft space that runs across the whole of the property and potentially could be purchased and extended into, subject to all necessary consents.

LOCAL ACROSS SOUTH LONDON

Total area (approx.): 62.9 sq. m (677.0 sq. ft) Balcony Area: 4.2 sq. m (45.2 sq. ft)

Jacksons Clapham 73 Abbeville Road London SW4 9JN 020 8875 7995 clapham.sales@jacksonsestateagents.com