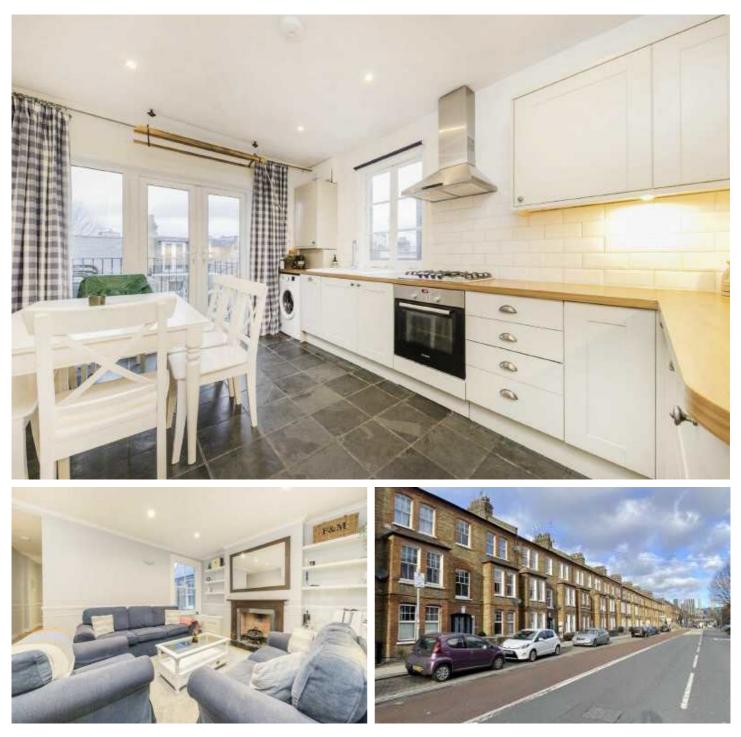

This beautiful apartment has been finished to an incredibly high standard throughout and boasts a bright reception room with feature fireplace, a separate fully fitted kitchen with integrated appliances and dining area, two double bedrooms with storage, modern fitted bathroom and wonderful south west facing roof terrace. Benefitting from a share of the freehold plus a 999 year lease from 2013 it also has a share in the enormous loft space that runs across the whole of the property and potentially could be purchased and extended into, subject to all necessary consents.

Located moments from both Queenstown Road and Battersea Park Overground Stations providing easy access into Victoria, Waterloo and Central London. The picturesque open spaces of Battersea Park plus the iconic Grade II\* listed Battersea Power Station are immediately close at hand providing London's most exciting new shopping and leisure destination! The Northern Line extension is also found at the Power Station complex.