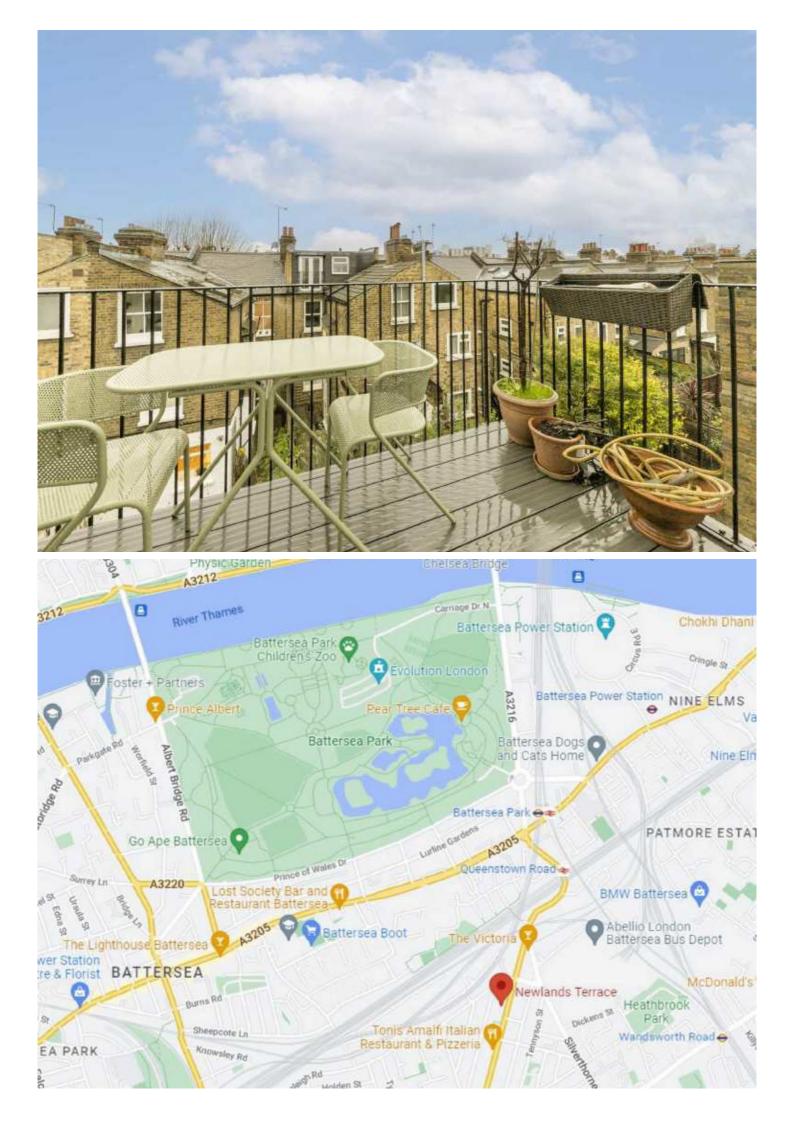

## Queenstown Road, SW8

£625,000

A top floor purpose built apartment with two double bedrooms, with direct views from the terrace of Battersea Power Station.

- Top Floor Apartment
  Two Double Bedrooms
  Large Kitchen Dining Room
  South West Facing Balcony

This beautiful apartment has been finished to an incredibly high standard throughout and boasts a bright reception room with feature fireplace, a separate fully fitted kitchen with integrated appliances and dining area, two double bedrooms with storage, modern fitted bathroom and wonderful south west facing roof terrace. Benefitting from a share of the freehold plus a 999 year lease from 2013 it also has a share in the enormous loft space that runs across the whole of the property and potentially could be purchased and extended into, subject to all necessary consents.

Located moments from both Queenstown Road and Battersea Park Overground Stations providing easy access into Victoria, Waterloo and Central London. The picturesque open spaces of Battersea Park plus the iconic Grade II\* listed Battersea Power Station are immediately close at hand providing London's most exciting new shopping and leisure destination! The Northern Line extension is also found at the Power Station complex.