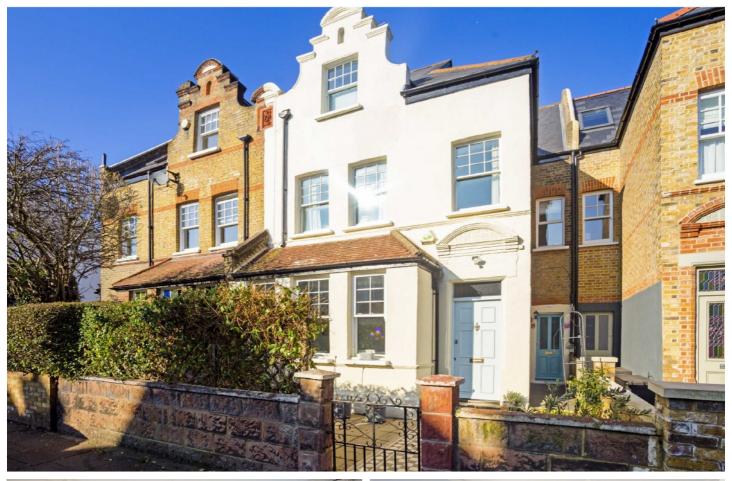

## Marius Road, SW17

£700,000

A two bedroom Ground floor floor flat located in the boundaries triangle. This spacious home is in lovely condition with the reception room to the front as well as a separate kitchen/dining space. There are two bedrooms and a stylish bathroom as well as a basement.

- Two Bedrooms
- Boundaries Triangle
- Long Lease

- Private Garden
- Ground Floor
- Cellar

Total area (approx.): 86.42 sq. m (930 Sq. ft)

Jacksons Balham 8-11 Balham Station Road London SW12 9SG 020 8675 6555 balham.sales@jacksonsestateagents.com