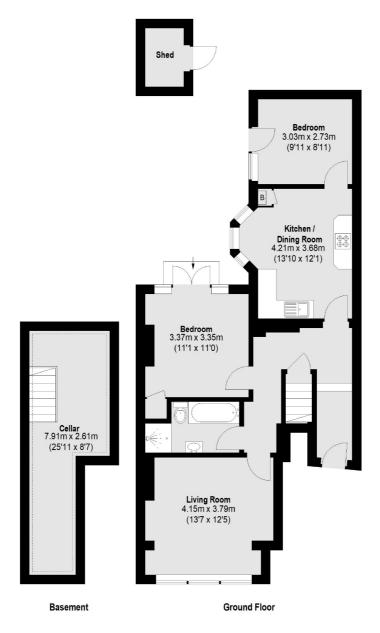

- Two Bedrooms
- Boundaries Triangle
- Long Lease

- Private Garden
- Ground Floor
- Cellar

Total area (approx.): 86.42 sq. m (930 Sq. ft)

Jacksons Balham 8-11 Balham Station Road London SW12 9SG 020 8675 6555 balham.sales@jacksonsestateagents.com