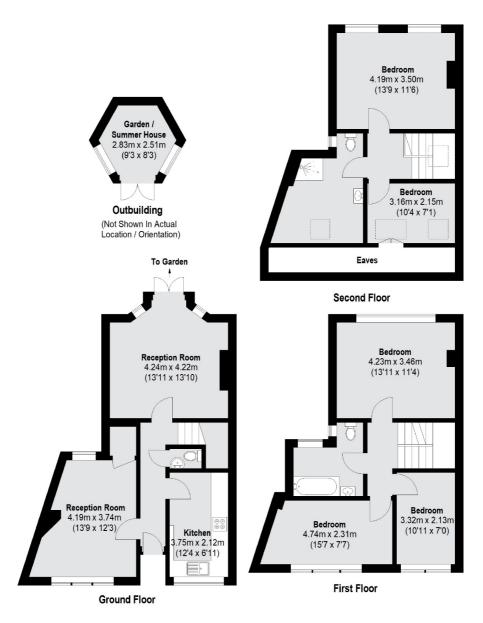

Total area (approx.): 132.02 sq. m (1421 sq. ft) (Excluding Eaves) Outbuilding: 5.51 sq. m (59 sq. ft)

Jacksons Streatham 1-3 De Montfort Parade Streatham High Road Streatham London SW16 1BU

Energy Rating: D We aim to make our particulars both accurate and reliable. However they are not guaranteed; nor do they form part of an offer or contract. If you require clarification on any points then please contact us, especially if you're traveling some distance to view. Please note that appliances and heating systems have not been tested and therefore no warranties can be given as to their good working order.