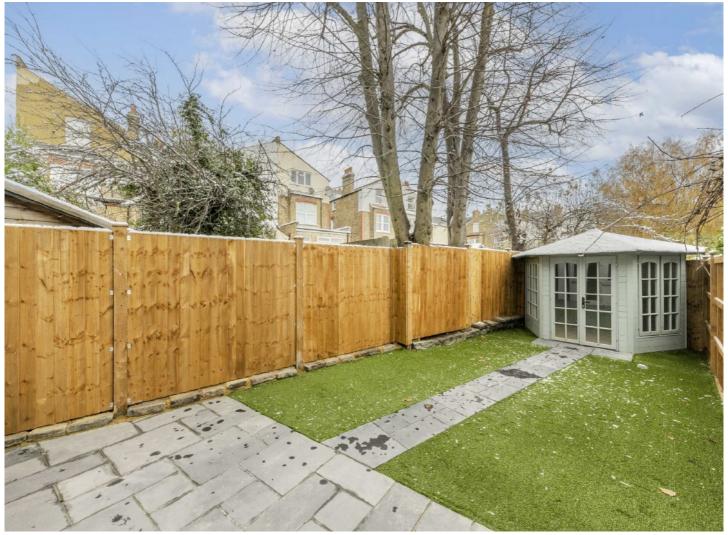

## Fontaine Road, SW16

£795,000

A newly refurbished, end of terrace, five bedroom period property. This property benefits from being on a beautiful residential road, has off street parking, a home office in the back garden and is close to Streatham Common and the Rookery

- Five Bedrooms
- End of Terrace
- Chain Free

- Excellent Condition
- Off-Street Parking
- Well Landscaped Garden

Situated on a sought after residential road in the heart of Streatham Common, this property is ideally located within close proximity to the social hub of Streatham High Road. These include; numerous bars, independent coffee shops, restaurants, several large supermarkets, and leisure centre. Commuters are able to access London Bridge, Blackfriars and Victoria with swift services from the two local railway stations and regular bus routes to Brixton tube station.