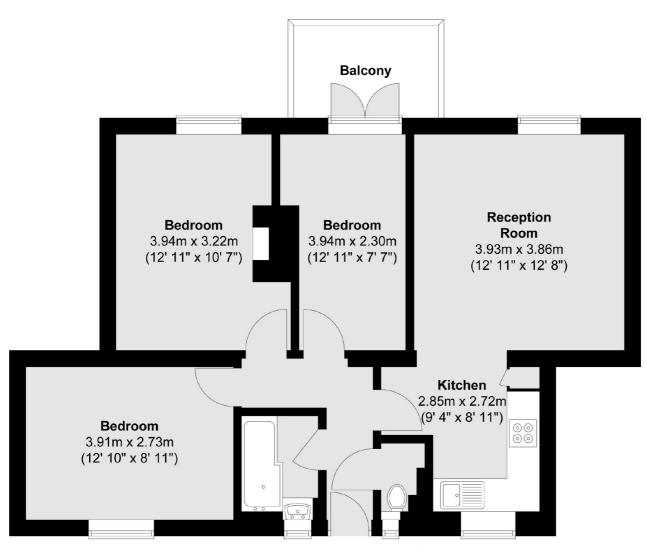

## **Second Floor**

Total area (approx.) : 65.5 sq. m (705 sq. ft) Total balcony area (approx.) : 4.5 sq. m (48 sq. ft)

Jacksons Clapham
73 Abbeville Road
London
SW4 9JN
020 8875 7995
clapham.sales@jacksonsestateagents.com