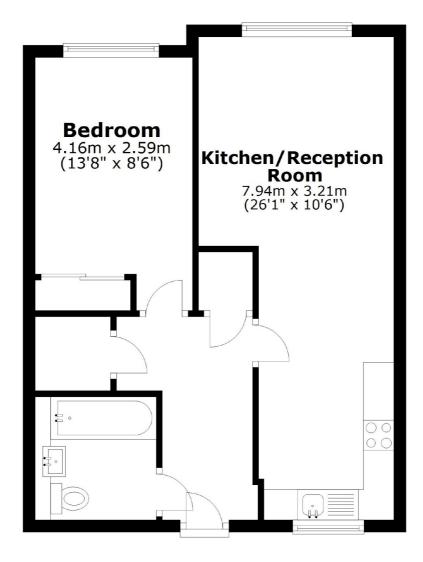

## **Ground Floor**

Total area: approx. 45.9 sq. metres (494.3 sq. feet)

Jacksons Wandsworth 507 Old York Road London SW18 1TF 020 8875 8890 wandsworth.sales@jacksonsestateagents.com

Energy Rating: C We aim to make our particulars both accurate and reliable. However they are not guaranteed; nor do they form part of an offer or contract. If you require clarification on any points then please contact us, especially if you're traveling some distance to view. Please note that appliances and heating systems have not been tested and therefore no warranties can be given as to their good working order.