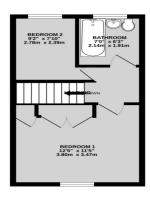

Stairs to first floor.

Landing.

**Bedroom one:** Fitted wardrobes with mirrored sliding doors. Window to front aspect.

Bedroom Two: Single room.

**Bathroom** White suite comprising of panelled bath with shower over. Wash basin and low level WC. Frosted double glazed windows. Marble effect vinyl floor.