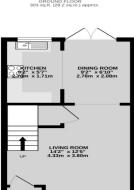

## A neatly presented two bedroom terraced house.

Entrance Hall | Living Room | Kitchen/Dining Room | Two Bedrooms | Bathroom | Double glazed windows | Gas radiator heating | Off Road parking for Two Vehicles | Fully enclosed rear garden.

**Entrance Hall:** Wood flooring throughout. Neutrally decorated.

**Living Room:** Neutrally decorated . Radiator to wall. Double glazed windows to front aspect. Smoke alarm to ceiling.

Storage Cupboard.

Leading through to

Dining Area: Wooden laminate flooring throughout. Radiator to wall. Double glazed French doors to rear.

**Kitchen:** A range of light wood with black panelled wall and base units. Marble effect work surfaces. Inset stainless steel sink unit. Tile work surround. Four ring hob and oven. Boiler to wall. Double glazed window overlooking enclosed rear garden.