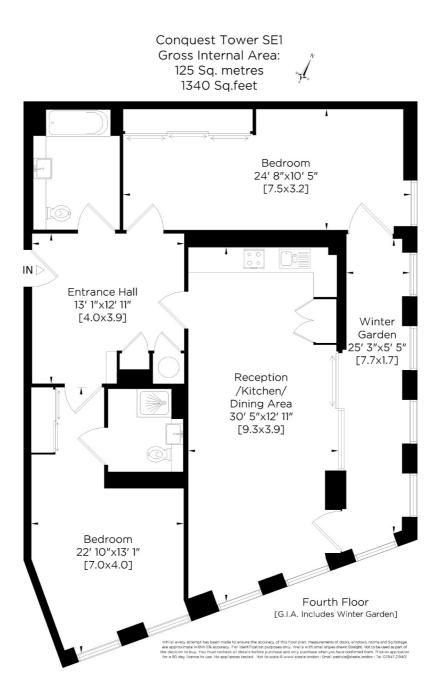

## London Bridge, SE1

£800 pcm

Beautifully presented, this two double bedroom apartment is one of the largest (1340 sq ft) of its type available in this premier new development at Conquest Tower, Blackfriars Circus.