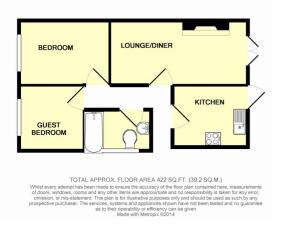

## Two bedroom detached bungalow, village location

Entrance Hall | Kitchen | Lounge/diner | Two bedrooms | Bathroom | Garage | Enclosed rear garden | Double glazing | Gas heating | Detached Garage | Driveway parking

## **DESCRIPTION:**

Entrance Hall access via white upvc double glazed front door: Radiator to wall. Fitted thermostat. Smoke alarm to ceiling.

**Kitchen:** Wood effect linoleum floor. Tile work surround. Larder cupboard. Range of cream wall and base units. Extractor fan. Electric oven with gas hob. Ideal classic boiler fitted

Lounge/diner: Gas fire. Double radiator.

Bedroom One: Radiator
Bedroom Two: Radiator

Bathroom: Tile work surround. Wash hand basin; WC;

bath. Extractor fan to ceiling. Radiator to wall.

## Outside:

Shrubs and garden laid to lawn

Garage

Driveway parking