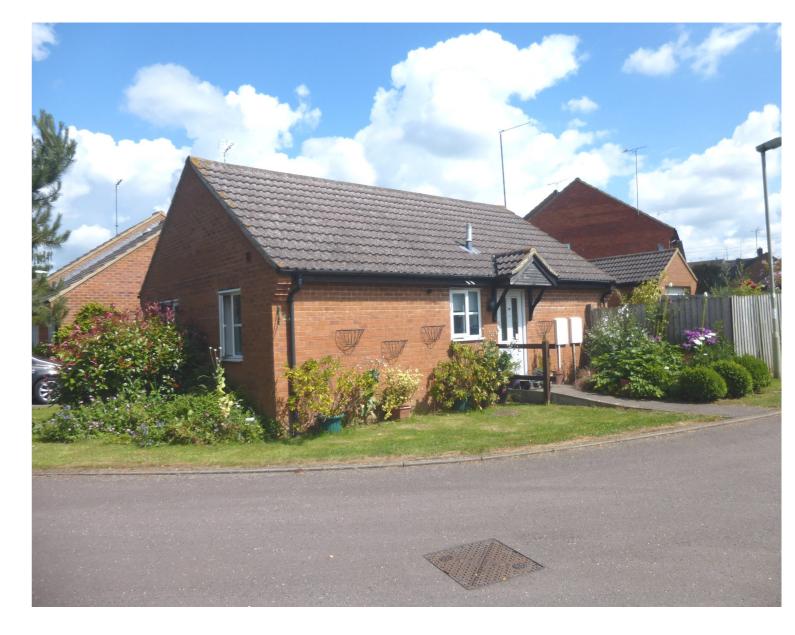

## Two bedroom detached bungalow, village location

Entrance Hall | Kitchen | Lounge/diner | Two bedrooms | Bathroom | Garage | Enclosed rear garden | Double glazing | Gas heating | Detached Garage | Driveway parking

Occupying a cul-de-sac position in the sought after village of Bloxham, is this neatly presented, deceptively spacious, detached two bedroom bungalow with the benefit of gas heating, double glazing, detached garage, driveway parking and a well established enclosed rear garden