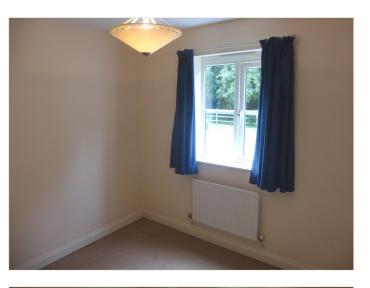

Lounge/diner: Gas fire. Double radiator.

Bedroom One: Radiator
Bedroom Two: Radiator

Bathroom: Tile work surround. Wash hand basin; WC;

bath. Extractor fan to ceiling. Radiator to wall.