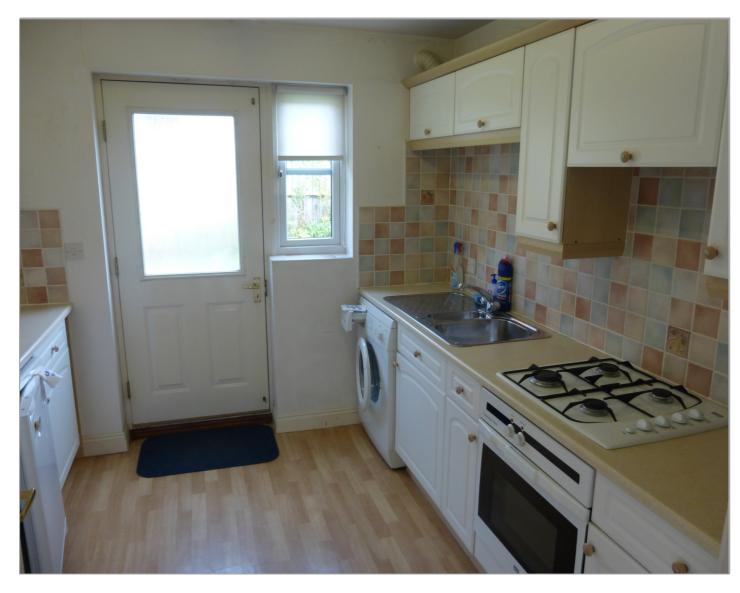

## **DESCRIPTION:**

Entrance Hall access via white upvc double glazed front door: Radiator to wall. Fitted thermostat. Smoke alarm to ceiling.

**Kitchen:** Wood effect linoleum floor. Tile work surround. Larder cupboard. Range of cream wall and base units. Extractor fan. Electric oven with gas hob. Ideal classic boiler fitted