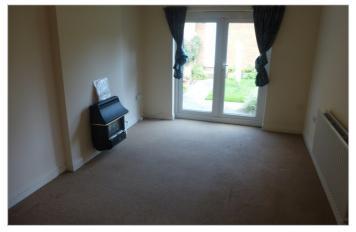

Lounge/diner: Gas fire. Double radiator.

Bedroom One: Radiator
Bedroom Two: Radiator

Bathroom: Tile work surround. Wash hand basin; WC;

bath. Extractor fan to ceiling. Radiator to wall.