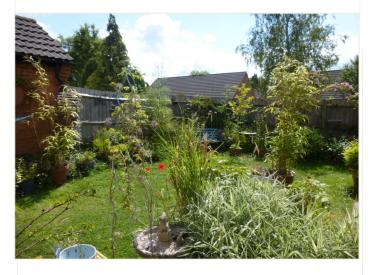

d front door: Radiator to wall. Fitted thermostat. Smoke alarm to ceiling.

**Kitchen:** Wood effect linoleum floor. Tile work surround. Larder cupboard. Range of cream wall and base units. Extractor fan. Electric oven with gas hob. Ideal classic boiler fitted

Lounge/diner: Gas fire. Double radiator.

Bedroom One: Radiator
Bedroom Two: Radiator

Bathroom: Tile work surround. Wash hand basin; WC;

bath. Extractor fan to ceiling. Radiator to wall.

## Outside:

Shrubs and garden laid to lawn

Garage

Driveway parking

## **Bloxham:**

The village of Bloxham can be found approximately 5 miles from Banbury and offers a range of amenities including post office, choice of public houses and doctors surgery. Schooling in the village offers primary, secondary and also Bloxham private school.