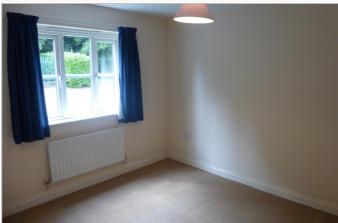

Lounge/diner: Gas fire. Double radiator.

Bedroom One: Radiator
Bedroom Two: Radiator

Bathroom: Tile work surround. Wash hand basin; WC;

bath. Extractor fan to ceiling. Radiator to wall.