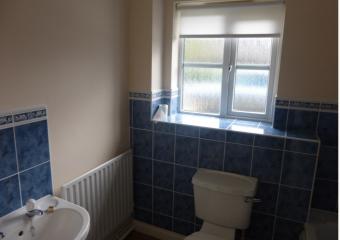

Lounge/diner: Gas fire. Double radiator.

Bedroom One: Radiator
Bedroom Two: Radiator

Bathroom: Tile work surround. Wash hand basin; WC;

bath. Extractor fan to ceiling. Radiator to wall.