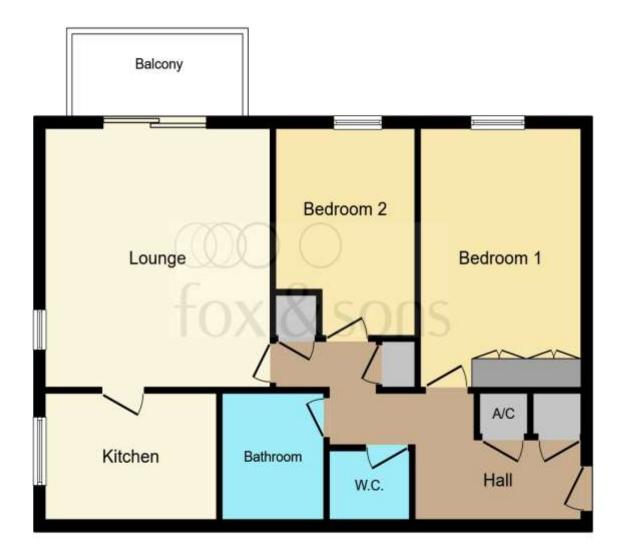

This floorplan is for illustrative purposes only and is not drawn to scale. Measurements, floor-areas, openings and orientations are approximate. They should not be relied upon for any purpose and do not form any part of an agreement. No liability is taken for any error or mis-statement. All parties must rely on their own inspections.

A secure intercom entry phone system gives access to the well-kept communal hallway, the apartment located on the 1st floor. On entering the apartment there is a good-sized hallway providing access to all principle rooms as well as to a range of useful storage cupboards. The living room benefits from sliding doors leading out to a private balcony, overlooking neatly maintained communal gardens. A separate kitchen boasts tree lined views and offers a range of base and eye level units, integrated oven, hob, space for a dishwasher and washing machine.

The master bedroom is a generous double room with windows overlooking the gardens, bedroom two a smaller double also overlooking the gardens. There is a spacious bathroom fitted with a bath, over-head shower, WC and wash basin as well as the benefit of an additional cloakroom fitted with WC and basin.

The property also boasts a secure underground parking space with further provision for visitors parking.