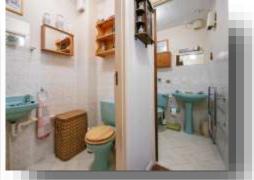

The master bedroom is a generous double room with windows overlooking the gardens, bedroom two a smaller double also overlooking the gardens. There is a spacious bathroom fitted with a bath, over-head shower, WC and wash basin as well as the benefit of an additional cloakroom fitted with WC and basin.

#### **Bathroom**

7' 3" x 5' 4" ( 2.21m x 1.63m )