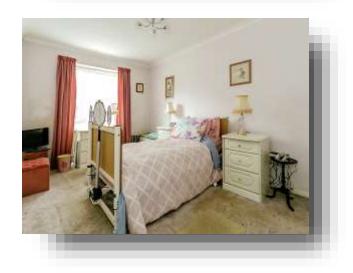

The master bedroom is a generous double room with windows overlooking the gardens, bedroom two a smaller double also overlooking the gardens. There is a spacious bathroom fitted with a bath, over-head shower, WC and wash basin as well as the benefit of an additional cloakroom fitted with WC and basin.

#### **Bedroom 1**

14' 9" x 9' 10" ( 4.50m x 3.00m )