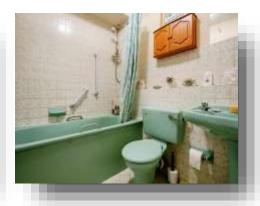

The master bedroom is a generous double room with windows overlooking the gardens, bedroom two a smaller double also overlooking the gardens. There is a spacious bathroom fitted with a bath, over-head shower, WC and wash basin as well as the benefit of an additional cloakroom fitted with WC and basin.

#### **Bathroom**

7' 3" x 5' 4" ( 2.21m x 1.63m )