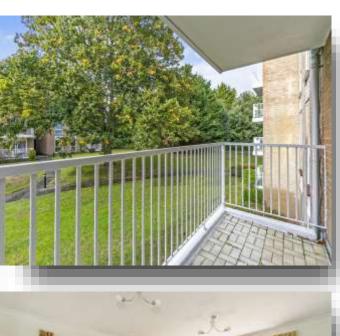

A secure intercom entry phone system gives access to the well-kept communal hallway, the apartment located on the 1st floor. On entering the apartment there is a good-sized hallway providing access to all principle rooms as well as to a range of useful storage cupboards. The living room benefits from sliding doors leading out to a private balcony, overlooking neatly maintained communal gardens. A separate kitchen boasts tree lined views and offers a range of base and eye level units, integrated oven, hob, space for a dishwasher and washing machine.