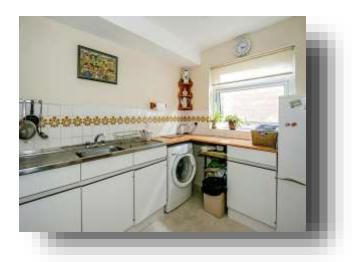

A secure intercom entry phone system gives access to the well-kept communal hallway, the apartment located on the 1st floor. On entering the apartment there is a good-sized hallway providing access to all principle rooms as well as to a range of useful storage cupboards. The living room benefits from sliding doors leading out to a private balcony, overlooking neatly maintained communal gardens. A separate kitchen boasts tree lined views and offers a range of base and eye level units, integrated oven, hob, space for a dishwasher and washing machine.

#### Kitchen

10' 8" x 7' 3" ( 3.25m x 2.21m )