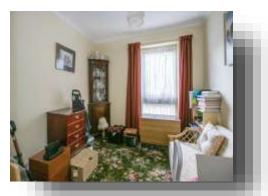

A secure intercom entry phone system gives access to the well-kept communal hallway, the apartment located on the 1st floor. On entering the apartment there is a good-sized hallway providing access to all principle rooms as well as to a range of useful storage cupboards. The living room benefits from sliding doors leading out to a private balcony, overlooking neatly maintained communal gardens. A separate kitchen boasts tree lined views and offers a range of base and eye level units, integrated oven, hob, space for a dishwasher and washing machine.

### Lounge

14' 7" x 13' 11" ( 4.45m x 4.24m )