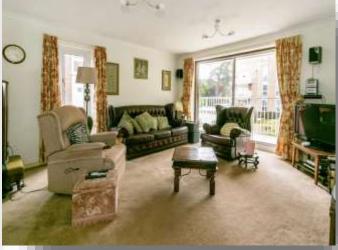

A secure intercom entry phone system gives access to the well-kept communal hallway, the apartment located on the 1st floor. On entering the apartment there is a good-sized hallway providing access to all principle rooms as well as to a range of useful storage cupboards. The living room benefits from sliding doors leading out to a private balcony, overlooking neatly maintained communal gardens. A separate kitchen boasts tree lined views and offers a range of base and eye level units, integrated oven, hob, space for a dishwasher and washing machine.

### Lounge

14' 7" x 13' 11" ( 4.45m x 4.24m )