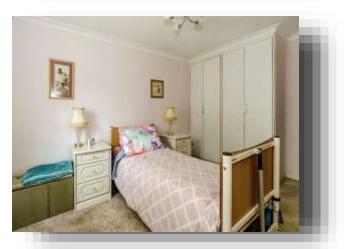

The master bedroom is a generous double room with windows overlooking the gardens, bedroom two a smaller double also overlooking the gardens. There is a spacious bathroom fitted with a bath, over-head shower, WC and wash basin as well as the benefit of an additional cloakroom fitted with WC and basin.

#### **Bedroom 2**

11' 6" x 8' 3" ( 3.51m x 2.51m )