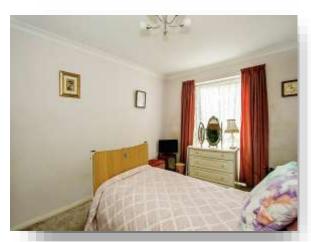

The master bedroom is a generous double room with windows overlooking the gardens, bedroom two a smaller double also overlooking the gardens. There is a spacious bathroom fitted with a bath, over-head shower, WC and wash basin as well as the benefit of an additional cloakroom fitted with WC and basin.

#### **Bedroom 1**

14' 9" x 9' 10" ( 4.50m x 3.00m )