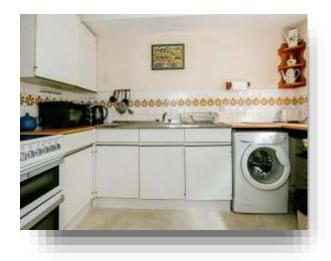

A secure intercom entry phone system gives access to the well-kept communal hallway, the apartment located on the 1st floor. On entering the apartment there is a good-sized hallway providing access to all principle rooms as well as to a range of useful storage cupboards. The living room benefits from sliding doors leading out to a private balcony, overlooking neatly maintained communal gardens. A separate kitchen boasts tree lined views and offers a range of base and eye level units, integrated oven, hob, space for a dishwasher and washing machine.

#### Kitchen

10' 8" x 7' 3" ( 3.25m x 2.21m )