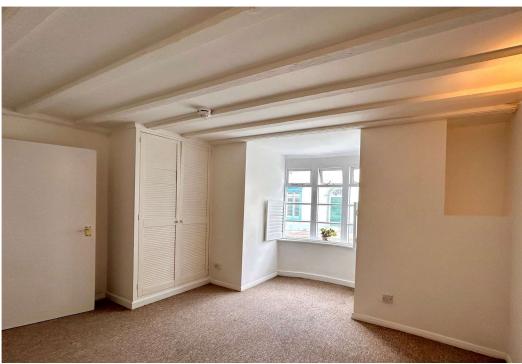

The property offers an open plan living room with a fitted kitchen and a double bedroom with an ensuite bathroom. There is also a useful utility cupboard which is plumbed for a washer / dryer situated just outside the front door.