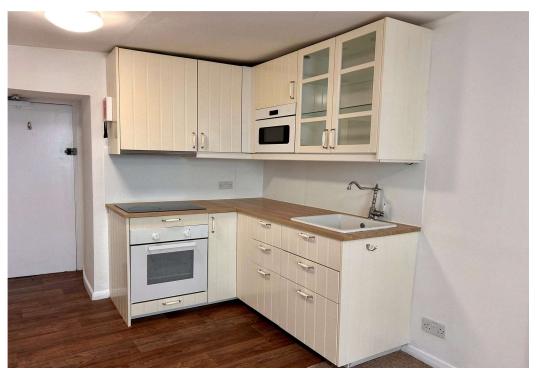

The property offers an open plan living room with a fitted kitchen and a double bedroom with an ensuite bathroom. There is also a useful utility cupboard which is plumbed for a washer / dryer situated just outside the front door.