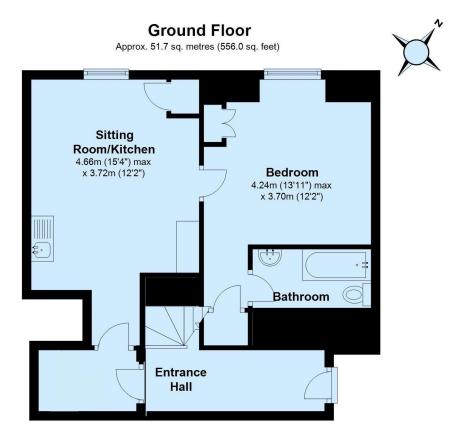

The property offers an open plan living room with a fitted kitchen and a double bedroom with an ensuite bathroom. There is also a useful utility cupboard which is plumbed for a washer / dryer situated just outside the front door.