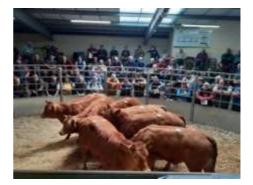

The cattle trade was "OFF THE CLOCK" this month with excellent buying support and just simply not enough cattle to fill orders. Buyers in attendance for plainer/grazing cattle right through to finished cattle 600-700kg. The yard of cattle was a credit to the vendors and the trade lasted all day long.

#### Auctioneer's comments:

What a fantastic trade again this month here at Brecon with many buyers travelling from all corners of the UK to purchase some of the best quality store cattle Wales has to offer. Another quality yard of cattle ranging from weaned calves right through to near finished sorts, cattle a credit to the vendors.