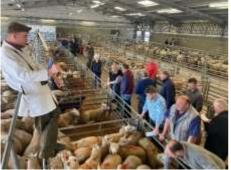

The cattle trade was "OFF THE CLOCK" this month with excellent buying support and just simply not enough cattle to fill orders. Buyers in attendance for plainer/grazing cattle right through to finished cattle 600-700kg. The yard of cattle was a credit to the vendors and the trade lasted all day long.

#### Auctioneer's comments:

What a fantastic trade again this month here at Brecon with many buyers travelling from all corners of the UK to purchase some of the best quality store cattle Wales has to offer. Another quality yard of cattle ranging from weaned calves right through to near finished sorts, cattle a credit to the vendors.