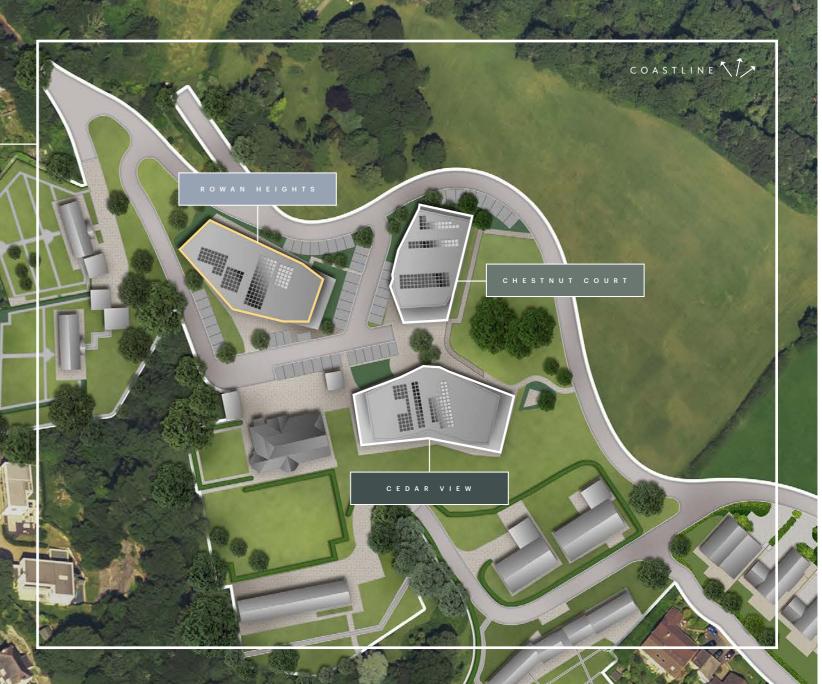

## A P A R T M E N T

SITE PLAN

## A P A R T M E N T L I V I N G

AT ROWAN HEIGHTS

Rowan Heights enjoys a coveted location.

These modern apartments are arranged over four floors, seamlessly blending a classic coastal style with the breathtaking natural surroundings. A step outside onto the sizeable balconies or terraces will offer enchanting views of the English Riviera coastline

Within the apartments are contemporary open-plan living spaces that epitomise quality, as well as high-specification kitchens and bathrooms.

ILSHAM GRANGE

ROWAN HEIGHTS I 1 BEDROOM APARTMENT 9

APARTMENT

APARTMENT