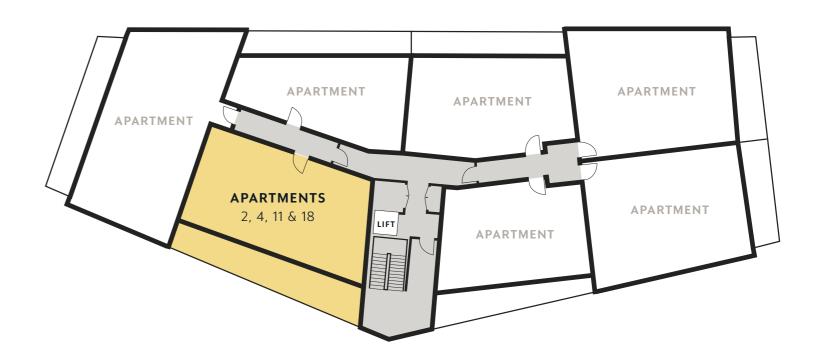

| APT. NO. | FLOOR        |
|----------|--------------|
| 18       | THIRD        |
| 11       | SECOND       |
| 4        | FIRST        |
| 2        | UPPER GROUND |

ROWAN HEIGHTS | 2 BEDROOM APARTMENTS 3, 10 & 17