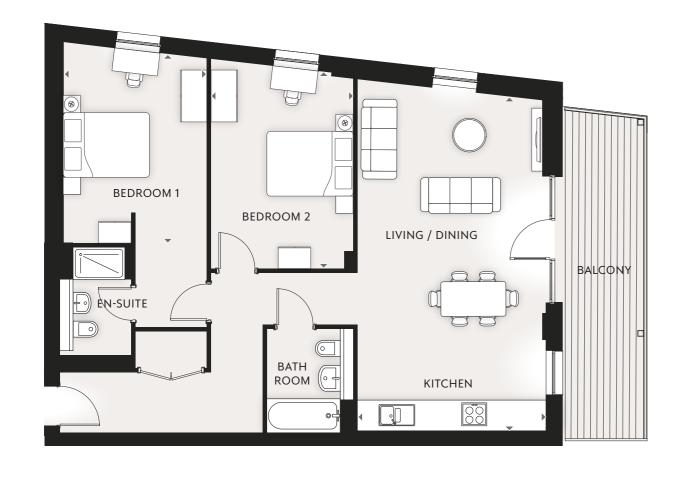

COASTLINE

ROWAN HEIGHTS | 2 BEDROOM APARTMENT 1

 KITCHEN
 BEDROOM 1

 5450mm x 2050mm
 17' 11" x 6' 9"
 4050mm x 3210mm
 13' 3" x 10' 6"

 LIVING / DINING
 BEDROOM 2

 5360mm x 3562mm
 17' 7" x 11' 8"
 4050mm x 2950mm
 13' 3" x 9' 8"