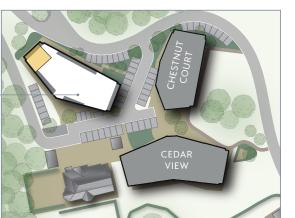

NO. FLOOR

FIRST

COASTLINE

APARTMENT

APARTMENT

ROWAN HEIGHTS

CEDAR VIEW

**KITCHEN** 

5416mm x 1500mm 17′ 9″ x 4′ 11″

LIVING / DINING

7116mm x 3700mm 23' 4" x 12' 2"

**BEDROOM** 

3600mm x 3361mm 11′ 10″ x 11′ 0″

ROWAN HEIGHTS | 1 BEDROOM APARTMENTS 16 & 22



KITCHEN

4238mm x 2050mm 13′ 11″ x 6′ 9″

LIVING / DINING

6719mm x 4962mm 22' 0" x 16' 3"

BEDROOM

3250mm x 3225mm 10′ 8″ x 10′ 7″



| APT. NO. | FLOOR |  |
|----------|-------|--|
|          |       |  |
|          |       |  |







COASTLINE

ROWAN HEIGHTS | 2 BEDROOM APARTMENT 1





 KITCHEN
 BEDROOM 1

 5450mm x 2050mm
 17' 11" x 6' 9"
 4050mm x 3210mm
 13' 3" x 10' 6"

 LIVING / DINING
 BEDROOM 2

 5360mm x 3562mm
 17' 7" x 11' 8"
 4050mm x 2950mm
 13' 3" x 9' 8"



APT. NO. FLOOR

UPPER GROUND



ROWAN HEIGHTS



COASTLINE





| KITCHEN         |                  | BEDROOM 1       |                  |
|-----------------|------------------|-----------------|------------------|
| 4500mm x 1960mm | 14′ 9″ x 6′ 5″   | 3753mm x 3620mm | 12′ 4″ x 11′ 10″ |
| LIVING / DINING |                  | BEDROOM 2       |                  |
| 5155mm x 4053mm | 16′ 11″ x 13′ 4″ | 3753mm x 3640mm | 12′ 4″ x 11′ 11″ |



| APT. NO. | FLOOR        |
|----------|--------------|
| 18       | THIRD        |
| 11       | SECOND       |
| 4        | FIRST        |
| 2        | UPPER GROUND |





ROWAN HEIGHTS | 2 BEDROOM APARTMENTS 3, 10 & 17



| ΚI | TC | HE | N |
|----|----|----|---|

4711mm x 2000mm 15′ 5″ x 6′ 7″

LIVING / DINING

5410mm x 4252mm 17′ 9″ x 13′ 11″

BEDROOM 1

3965mm x 3800mm 13′ 0″ x 12′ 6″

BEDROO