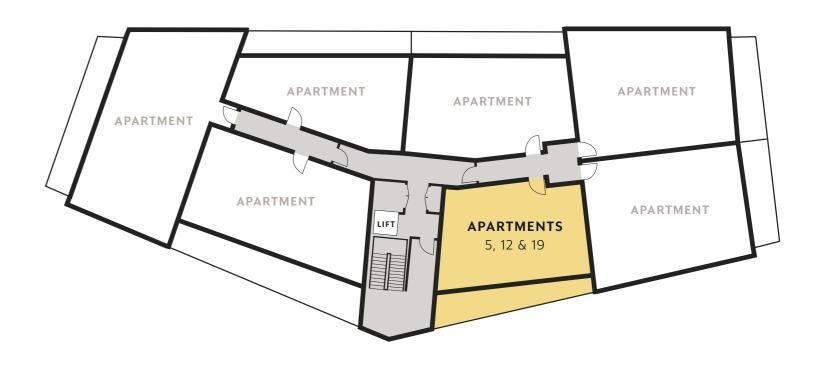

| APT. NO. | FLOOR  |
|----------|--------|
| 19       | THIRD  |
| 12       | SECOND |
| 5        | FIRST  |

 KITCHEN
 BEDROOM 1

 4370mm x 2398mm
 14' 4" x 7' 10"
 4270mm x 3315mm
 14' 0" x 10' 10"

 LIVING / DINING
 BEDROOM 2