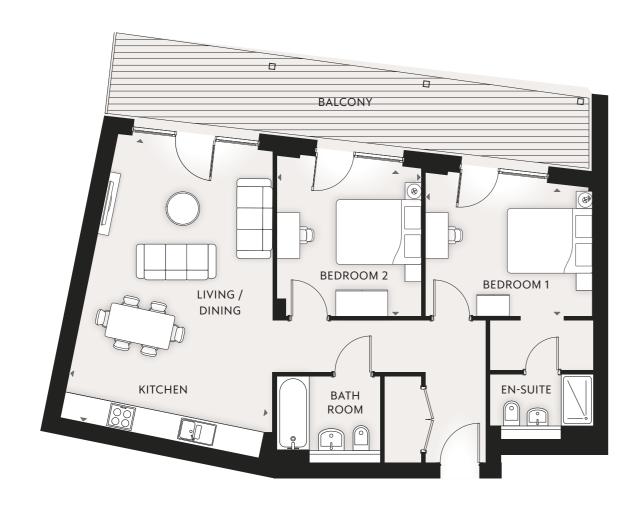

 5271mm x 4289mm
 17' 3" x 14' 1"
 4410mm x 3300mm
 14' 6" x 10' 10"

APT. NO. FLOOR

13(h) & 14 SECOND 6(h) & 7 FIRST

Configuration of floors may vary. Check with your sales advisor. (h) = handed apartment.