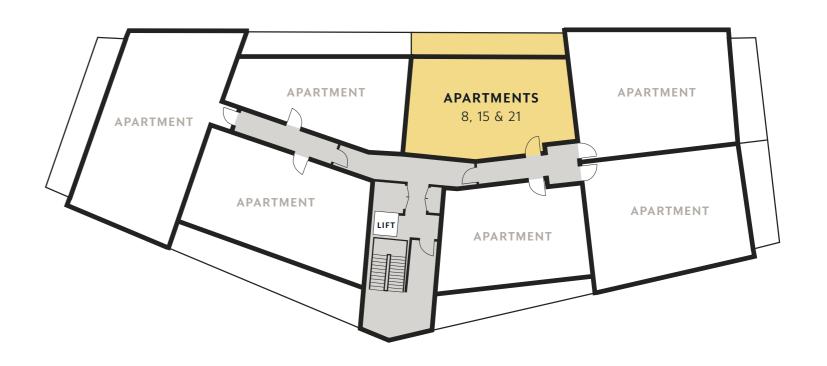

| APT. NO. | FLOOR  |
|----------|--------|
| 21       | THIRD  |
| 15       | SECOND |
| 8        | FIRST  |

ROWAN HEIGHTS | 2 BEDROOM APARTMENT 20

 KITCHEN
 BEDROOM 1

 5150mm x 1800mm
 16' 11" x 5' 11"
 4788mm x 4505mm
 15' 8" x 14' 9"