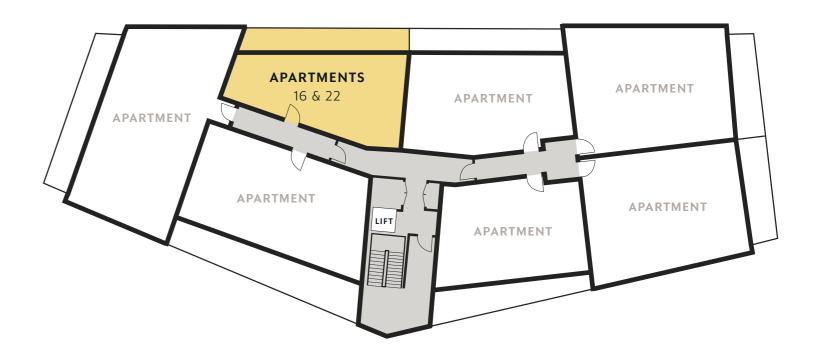

ROWAN HEIGHTS | 1 BEDROOM APARTMENTS 16 & 22

KITCHEN

4238mm x 2050mm 13′ 11″ x 6′ 9″

LIVING / DINING

6719mm x 4962mm 22' 0" x 16' 3"

BEDROOM

3250mm x 3225mm 10′ 8″ x 10′ 7″

| APT. NO. | FLOOR |  |
|----------|-------|--|
|          |       |  |
|          |       |  |