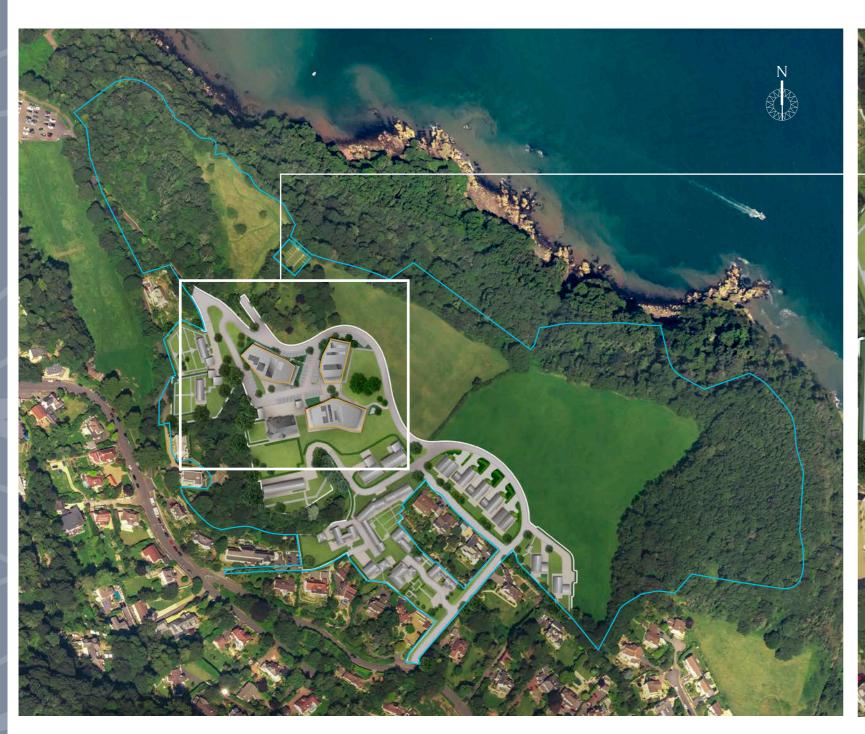

Elevated above the surrounding landscape, vistas span over this extraordinary 45-acre development, from the expansive shoreline to the picturesque gardens and meadows. Each property has been thoughtfully designed, featuring the highest quality elements to create an irresistible home, including Masterclass kitchens, Neff appliances and Selnova bathroom suites.

Located adjacent to Ilsham Marine Drive, on its own headland, life at Ilsham Grange will be a delight, thanks to the unbeatable combination of leisurely, contemporary living and indulgent, breathtaking views.

## HERITAGE & HEADLAND

History meets the contemporary in the form of Ilsham Grange. Situated in Torbay, on a stunning headland, Ilsham Grange is an exclusive collection of modern apartments, contemporary houses and renovated properties that together form a unique development on the site of a former manor house and grounds.

Originally from buildings belonging to Torre Abbey and later used as a convent girls' school; the 45 acre site has centuries of history dating back to medieval times.

With vantage points overlooking both aspects of the headland, Ilsham Grange boasts an abundance of open spaces, established gardens, plants and wildlife and outstanding views. In addition to the new contemporary homes, four Grade II listed buildings, including a thirteenth century oratory, will be lovingly restored to form the Heritage Quarter.