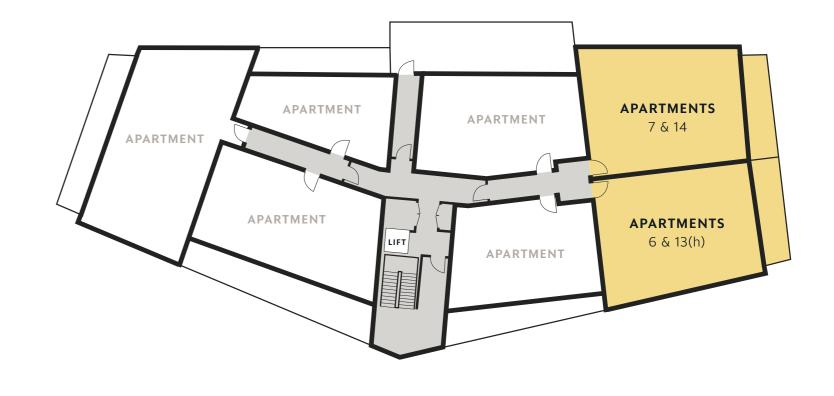

 5271mm x 4289mm
 17' 3" x 14' 1"
 4410mm x 3300mm
 14' 6" x 10' 10"

APT. NO. FLOOR

13(h) & 14 SECOND 6(h) & 7 FIRST

Configuration of floors may vary. Check with your sales advisor. (h) = handed apartment.