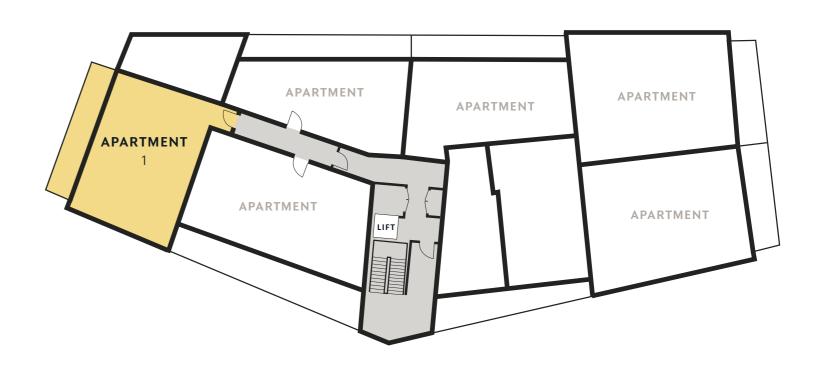

COASTLINE

ROWAN HEIGHTS | 2 BEDROOM APARTMENT 1

 KITCHEN
 BEDROOM 1

 5450mm x 2050mm
 17' 11" x 6' 9"
 4050mm x 3210mm
 13' 3" x 10' 6"

 LIVING / DINING
 BEDROOM 2

 5360mm x 3562mm
 17' 7" x 11' 8"
 4050mm x 2950mm
 13' 3" x 9' 8"