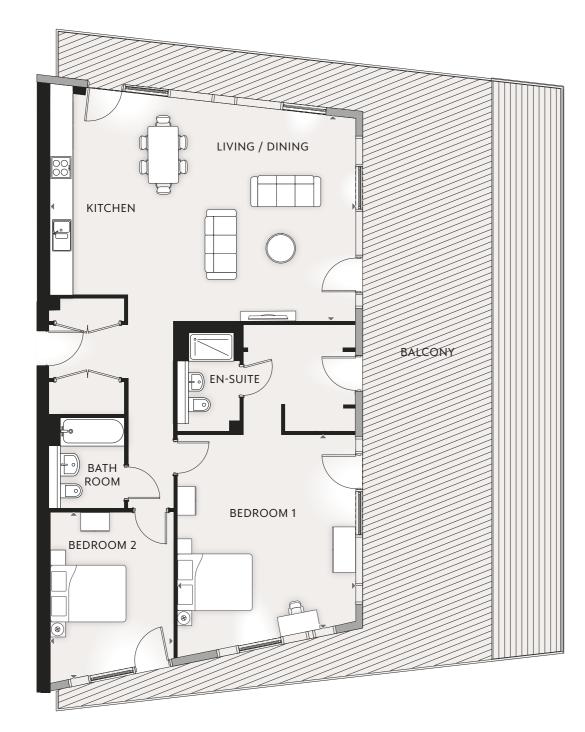

| APT. NO. | FLOOR  |
|----------|--------|
| 21       | THIRD  |
| 15       | SECOND |
| 8        | FIRST  |

ROWAN HEIGHTS | 2 BEDROOM APARTMENT 20

 KITCHEN
 BEDROOM 1

 5150mm x 1800mm
 16' 11" x 5' 11"
 4788mm x 4505mm
 15' 8" x 14' 9"

 LIVING / DINING
 BEDROOM 2

 6064mm x 5192mm
 19' 11" x 17' 0"
 4231mm x 3260mm
 13' 11" x 10' 8"

APT. NO. FLOOR

20 THIRD

N

ROWAN HEIGHTS

COASTLINE