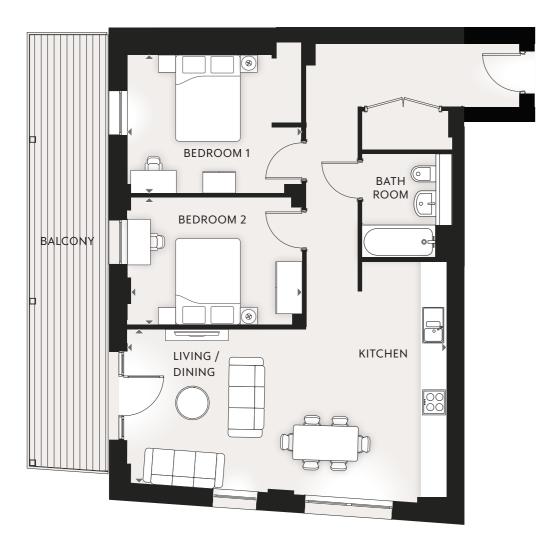

| APT. NO. | FLOOR        |
|----------|--------------|
| 18       | THIRD        |
| 11       | SECOND       |
| 4        | FIRST        |
| 2        | UPPER GROUND |

ROWAN HEIGHTS | 2 BEDROOM APARTMENTS 3, 10 & 17

| ΚI | TC | HE | N |
|----|----|----|---|

4711mm x 2000mm 15′ 5″ x 6′ 7″

LIVING / DINING

5410mm x 4252mm 17′ 9″ x 13′ 11″

BEDROOM 1

3965mm x 3800mm 13′ 0″ x 12′ 6″

BEDROOM 2

4683mm x 3857mm 15' 4" x 12' 8"