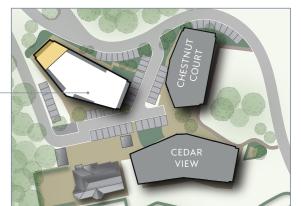

6′ 5″   | 3753mm x 3620mm | 12′ 4″ x 11′ 10″ |
| LIVING / DINING |                  | BEDROOM 2       |                  |
| 5155mm x 4053mm | 16′ 11″ x 13′ 4″ | 3753mm x 3640mm | 12′ 4″ x 11′ 11″ |



| APT. NO. | FLOOR        |
|----------|--------------|
| 18       | THIRD        |
| 11       | SECOND       |
| 4        | FIRST        |
| 2        | UPPER GROUND |





ROWAN HEIGHTS | 2 BEDROOM APARTMENTS 3, 10 & 17



| ΚI | TC | HE | N |
|----|----|----|---|

4711mm x 2000mm 15′ 5″ x 6′ 7″

LIVING / DINING

5410mm x 4252mm 17′ 9″ x 13′ 11″

BEDROOM 1

3965mm x 3800mm 13′ 0″ x 12′ 6″

BEDROOM 2

4683mm x 3857mm 15' 4" x 12' 8"

**DEN / STUDY** 

3766mm x 3503mm 12′ 4″ x 11′ 5″



| APT. NO. | FLOOR |
|----------|-------|
| 17       | THIRD |
|          |       |

10 SECOND

3 FIRST





COASTLINE





| KITCHEN         |                | BEDROOM 1       |                 |
|-----------------|----------------|-----------------|-----------------|
| 4085mm x 2010mm | 13′ 5″ x 6′ 7″ | 4414mm x 3524mm | 14′ 6″ x 11′ 7″ |
|                 |                |                 |                 |
| LIVING / DINING |                | BEDROOM 2       |                 |



| APT. NO. | FLOOR  |
|----------|--------|
| 19       | THIRD  |
| 12       | SECOND |
| 5        | FIRST  |









 KITCHEN
 BEDROOM 1

 4370mm x 2398mm
 14' 4" x 7' 10"
 4270mm x 3315mm
 14' 0" x 10' 10"

 LIVING / DINING
 BEDROOM 2

 5271mm x 4289mm
 17' 3" x 14' 1"
 4410mm x 3300mm
 14' 6" x 10' 10"

APT. NO. FLOOR

13(h) & 14 SECOND 6(h) & 7 FIRST





Configuration of floors may vary. Check with your sa