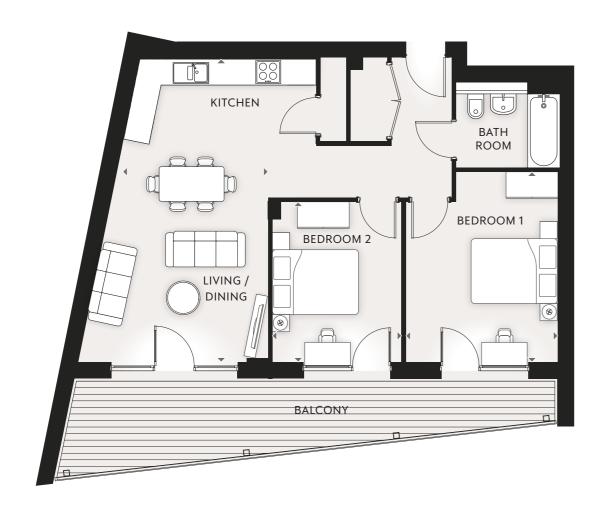

| APT. NO. | FLOOR  |
|----------|--------|
| 19       | THIRD  |
| 12       | SECOND |
| 5        | FIRST  |

 KITCHEN
 BEDROOM 1

 4370mm x 2398mm
 14' 4" x 7' 10"
 4270mm x 3315mm
 14' 0" x 10' 10"

 LIVING / DINING
 BEDROOM 2

 5271mm x 4289mm
 17' 3" x 14' 1"
 4410mm x 3300mm
 14' 6" x 10' 10"

APT. NO. FLOOR

13(h) & 14 SECOND 6(h) & 7 FIRST

Configuration of floors may vary. Check with your sales advisor. (h) = handed apartment.