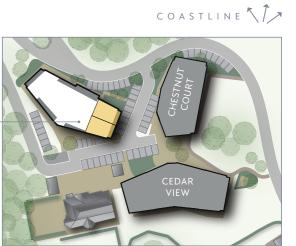

| THIRD |
|          |       |

10 SECOND

3 FIRST





COASTLINE





| KITCHEN         |                | BEDROOM 1       |                 |
|-----------------|----------------|-----------------|-----------------|
| 4085mm x 2010mm | 13′ 5″ x 6′ 7″ | 4414mm x 3524mm | 14′ 6″ x 11′ 7″ |
|                 |                |                 |                 |
| LIVING / DINING |                | BEDROOM 2       |                 |



| APT. NO. | FLOOR  |
|----------|--------|
| 19       | THIRD  |
| 12       | SECOND |
| 5        | FIRST  |









 KITCHEN
 BEDROOM 1

 4370mm x 2398mm
 14' 4" x 7' 10"
 4270mm x 3315mm
 14' 0" x 10' 10"

 LIVING / DINING
 BEDROOM 2

 5271mm x 4289mm
 17' 3" x 14' 1"
 4410mm x 3300mm
 14' 6" x 10' 10"

APT. NO. FLOOR

13(h) & 14 SECOND 6(h) & 7 FIRST





Configuration of floors may vary. Check with your sales advisor. (h) = handed apartment.





| KITCHEN         |                 | BEDROOM 1       |                |
|-----------------|-----------------|-----------------|----------------|
| 4700mm x 1800mm | 15′ 5″ x 5′ 11″ | 3860mm x 2971mm | 12′ 8″ x 9′ 9″ |
|                 |                 |                 |                |
| LIVING / DINING |                 | BEDROOM 2       |                |



| APT. NO. | FLOOR  |
|----------|--------|
| 21       | THIRD  |
| 15       | SECOND |
| 8        | FIRST  |



ROWAN HEIGHTS | 2 BEDROOM APARTMENT 20





 KITCHEN
 BEDROOM 1

 5150mm x 1800mm
 16' 11" x 5' 11"
 4788mm x 4505mm
 15' 8" x 14' 9"

 LIVING / DINING
 BEDROOM 2

 6064mm x 5192mm
 19' 11" x 17' 0"
 4231mm x 3260mm
 13' 11