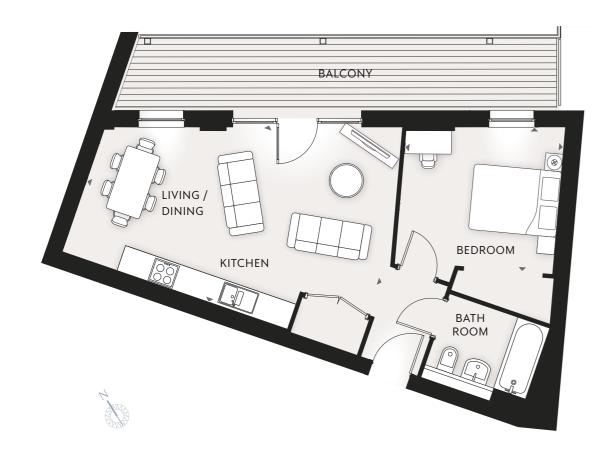

ROWAN HEIGHTS | 1 BEDROOM APARTMENTS 16 & 22

KITCHEN

4238mm x 2050mm 13′ 11″ x 6′ 9″

LIVING / DINING

6719mm x 4962mm 22' 0" x 16' 3"

BEDROOM

3250mm x 3225mm 10′ 8″ x 10′ 7″

| APT. NO. | FLOOR |  |
|----------|-------|--|
|          |       |  |
|          |       |  |