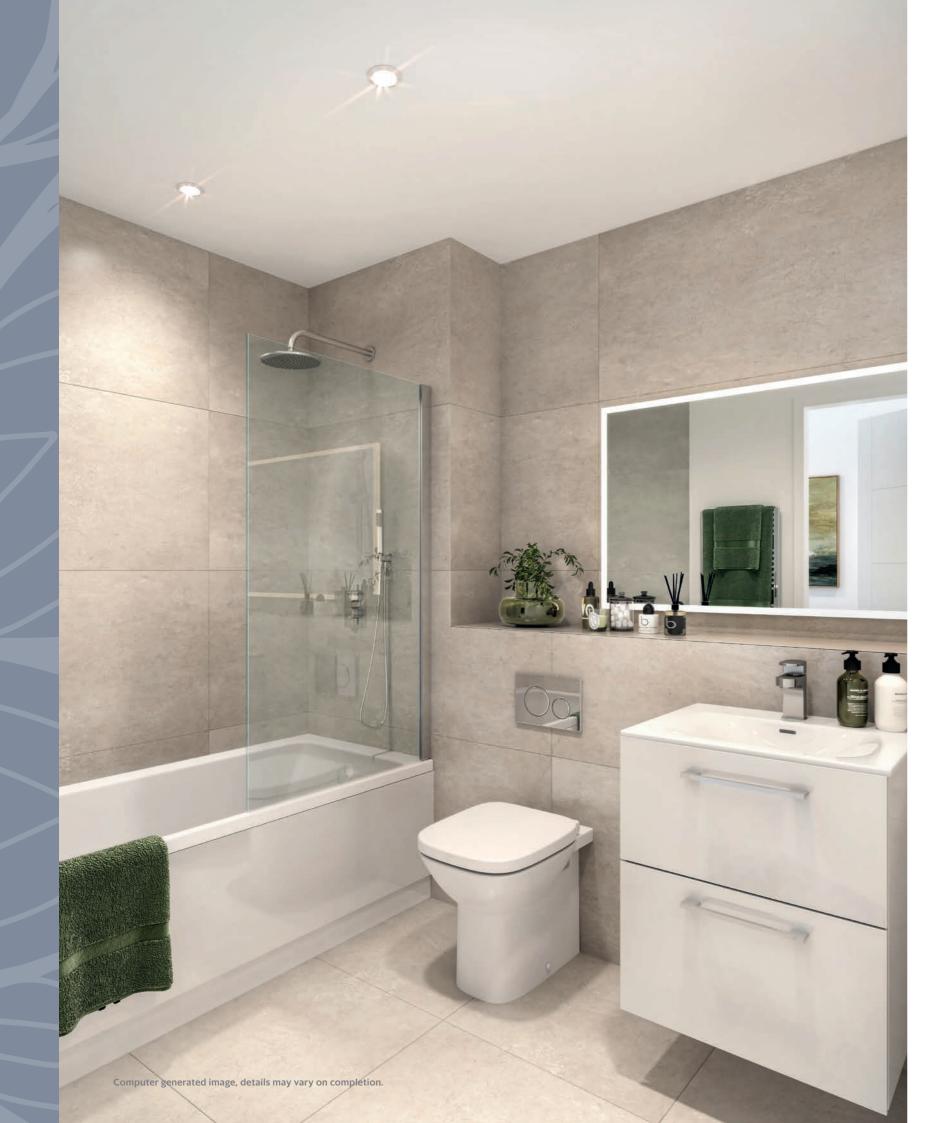

#### Bathroom & En Suite

Selnova wash basin with two drawer vanity unit
Soft close WC with concealed cistern and chrome flush plate
Thermostatic shower over bath in principle bathroom
Wall mounted back lit mirror
Porcelain wall and floor tiles in "Carnaby Tan" by Baber & Ball
Chrome towel rail