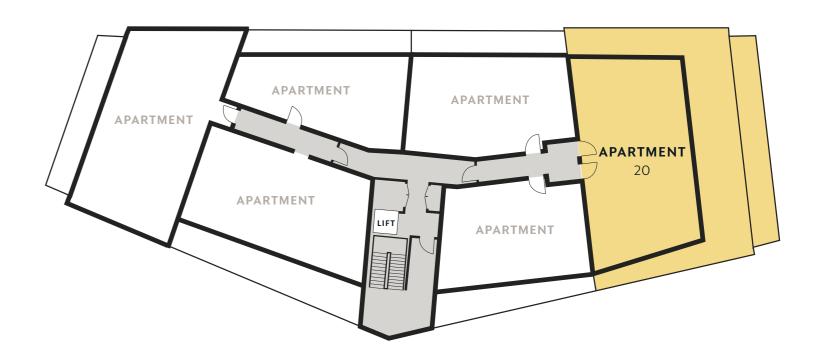

| APT. NO. | FLOOR  |
|----------|--------|
| 21       | THIRD  |
| 15       | SECOND |
| 8        | FIRST  |

ROWAN HEIGHTS | 2 BEDROOM APARTMENT 20

 KITCHEN
 BEDROOM 1

 5150mm x 1800mm
 16' 11" x 5' 11"
 4788mm x 4505mm
 15' 8" x 14' 9"

 LIVING / DINING
 BEDROOM 2

 6064mm x 5192mm
 19' 11" x 17' 0"
 4231mm x 3260mm
 13' 11" x 10' 8"

APT. NO. FLOOR

20 THIRD

N

ROWAN HEIGHTS

COASTLINE