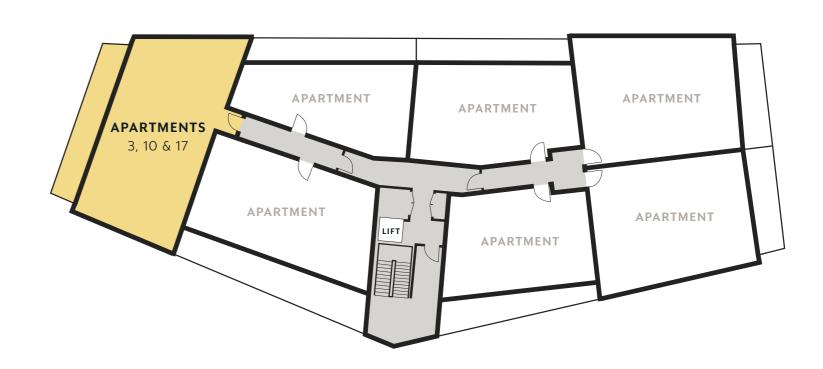

| APT. NO. | FLOOR        |
|----------|--------------|
| 18       | THIRD        |
| 11       | SECOND       |
| 4        | FIRST        |
| 2        | UPPER GROUND |

ROWAN HEIGHTS | 2 BEDROOM APARTMENTS 3, 10 & 17