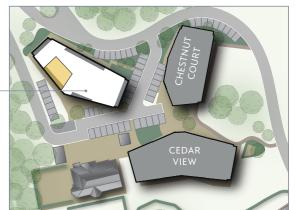

N
 BEDROOM 1

 5450mm x 2050mm
 17' 11" x 6' 9"
 4050mm x 3210mm
 13' 3" x 10' 6"

 LIVING / DINING
 BEDROOM 2

 5360mm x 3562mm
 17' 7" x 11' 8"
 4050mm x 2950mm
 13' 3" x 9' 8"



APT. NO. FLOOR

UPPER GROUND



ROWAN HEIGHTS



COASTLINE





| KITCHEN         |                  | BEDROOM 1       |                  |
|-----------------|------------------|-----------------|------------------|
| 4500mm x 1960mm | 14′ 9″ x 6′ 5″   | 3753mm x 3620mm | 12′ 4″ x 11′ 10″ |
| LIVING / DINING |                  | BEDROOM 2       |                  |
| 5155mm x 4053mm | 16′ 11″ x 13′ 4″ | 3753mm x 3640mm | 12′ 4″ x 11′ 11″ |



| APT. NO. | FLOOR        |
|----------|--------------|
| 18       | THIRD        |
| 11       | SECOND       |
| 4        | FIRST        |
| 2        | UPPER GROUND |





ROWAN HEIGHTS | 2 BEDROOM APARTMENTS 3, 10 & 17



| ΚI | TC | HE | N |
|----|----|----|---|

4711mm x 2000mm 15′ 5″ x 6′ 7″

LIVING / DINING

5410mm x 4252mm 17′ 9″ x 13′ 11″

BEDROOM 1

3965mm x 3800mm 13′ 0″ x 12′ 6″

BEDROOM 2

4683mm x 3857mm 15' 4" x 12' 8"

**DEN / STUDY** 

3766mm x 3503mm 12′ 4″ x 11′ 5″



| APT. NO. | FLOOR |
|----------|-------|
| 17       | THIRD |
|          |       |

10 SECOND

3 FIRST





COASTLINE





| KITCHEN         |                | BEDROOM 1       |                 |
|-----------------|----------------|-----------------|-----------------|
| 4085mm x 2010mm | 13′ 5″ x 6′ 7″ | 4414mm x 3524mm | 14′ 6″ x 11′ 7″ |
|                 |                |                 |                 |
| LIVING / DINING |                | BEDROOM 2       |