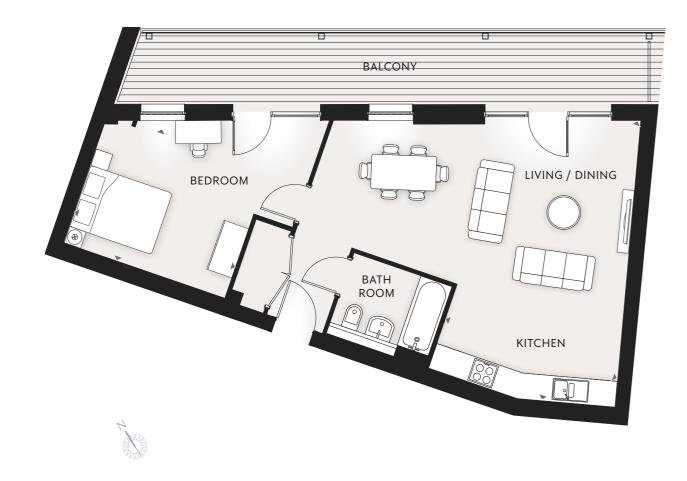

ROWAN HEIGHTS | 1 BEDROOM APARTMENTS 16 & 22

KITCHEN

4238mm x 2050mm 13′ 11″ x 6′ 9″

LIVING / DINING

6719mm x 4962mm 22' 0" x 16' 3"

BEDROOM

3250mm x 3225mm 10′ 8″ x 10′ 7″

| APT. NO. | FLOOR |  |
|----------|-------|--|
|          |       |  |
|          |       |  |