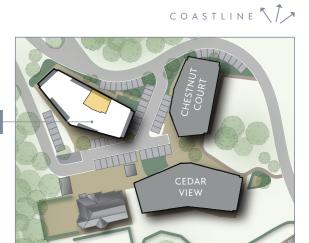

1

 4370mm x 2398mm
 14' 4" x 7' 10"
 4270mm x 3315mm
 14' 0" x 10' 10"

 LIVING / DINING
 BEDROOM 2

 5271mm x 4289mm
 17' 3" x 14' 1"
 4410mm x 3300mm
 14' 6" x 10' 10"

APT. NO. FLOOR

13(h) & 14 SECOND 6(h) & 7 FIRST





Configuration of floors may vary. Check with your sales advisor. (h) = handed apartment.





| KITCHEN         |                 | BEDROOM 1       |                |
|-----------------|-----------------|-----------------|----------------|
| 4700mm x 1800mm | 15′ 5″ x 5′ 11″ | 3860mm x 2971mm | 12′ 8″ x 9′ 9″ |
|                 |                 |                 |                |
| LIVING / DINING |                 | BEDROOM 2       |                |



| APT. NO. | FLOOR  |
|----------|--------|
| 21       | THIRD  |
| 15       | SECOND |
| 8        | FIRST  |



ROWAN HEIGHTS | 2 BEDROOM APARTMENT 20





 KITCHEN
 BEDROOM 1

 5150mm x 1800mm
 16' 11" x 5' 11"
 4788mm x 4505mm
 15' 8" x 14' 9"

 LIVING / DINING
 BEDROOM 2

 6064mm x 5192mm
 19' 11" x 17' 0"
 4231mm x 3260mm
 13' 11" x 10' 8"



APT. NO. FLOOR

20 THIRD

N

ROWAN HEIGHTS



COASTLINE



### SPECIFICATION

#### **Kitchens**

Contemporary Masterclass kitchens in H-Line style in New Forest and Farringdon Grey Everest quartz worktop, upstand and splashback Stainless steel bowl undermount sink

#### **Integrated Appliances Include**

Quooker hot tap Neff oven Neff combi micro oven Neff dishwasher\* Neff 70/30 fridge freezer

#### Bathroom & En Suite

Selnova wash basin with two drawer vanity unit
Soft close WC with concealed cistern and chrome flush plate
Thermostatic shower over bath