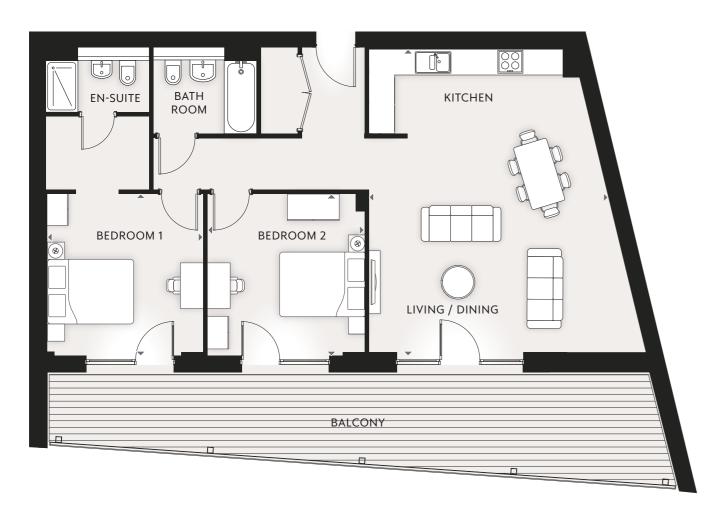

COASTLINE

ROWAN HEIGHTS | 2 BEDROOM APARTMENT 1

 KITCHEN
 BEDROOM 1

 5450mm x 2050mm
 17' 11" x 6' 9"
 4050mm x 3210mm
 13' 3" x 10' 6"

 LIVING / DINING
 BEDROOM 2

 5360mm x 3562mm
 17' 7" x 11' 8"
 4050mm x 2950mm
 13' 3" x 9' 8"