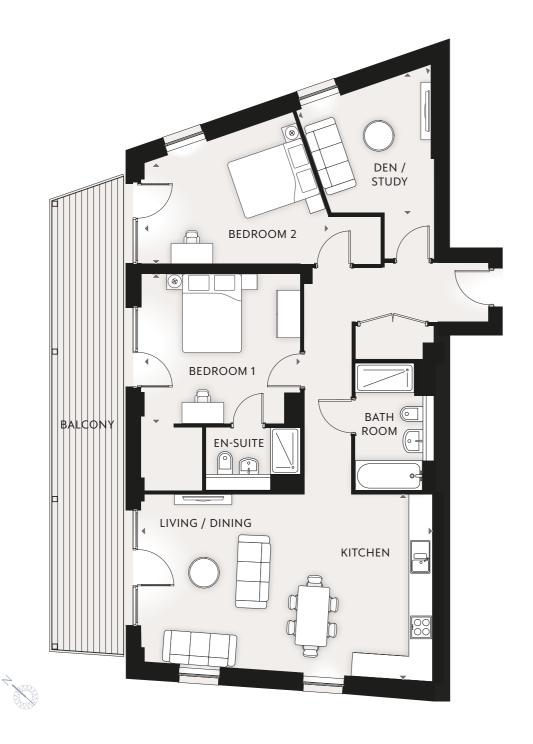

| APT. NO. | FLOOR        |
|----------|--------------|
| 18       | THIRD        |
| 11       | SECOND       |
| 4        | FIRST        |
| 2        | UPPER GROUND |

ROWAN HEIGHTS | 2 BEDROOM APARTMENTS 3, 10 & 17

| ΚI | TC | HE | N |
|----|----|----|---|

4711mm x 2000mm 15′ 5″ x 6′ 7″

LIVING / DINING

5410mm x 4252mm 17′ 9″ x 13′ 11″

BEDROOM 1

3965mm x 3800mm 13′ 0″ x 12′ 6″

BEDROOM 2

4683mm x 3857mm 15' 4" x 12' 8"

**DEN / STUDY** 

3766mm x 3503mm 12′ 4″ x 11′ 5″

| APT. NO. | FLOOR |
|----------|-------|
| 17       | THIRD |
|          |       |

10 SECOND

3 FIRST

COASTLINE

| KITCHEN         |                | BEDROOM 1       |                 |
|-----------------|----------------|-----------------|-----------------|
| 4085mm x 2010mm | 13′ 5″ x 6′ 7″ | 4414mm x 3524mm | 14′ 6″ x 11′ 7″ |
|                 |                |                 |                 |
| LIVING / DINING |                | BEDROOM 2       |                 |